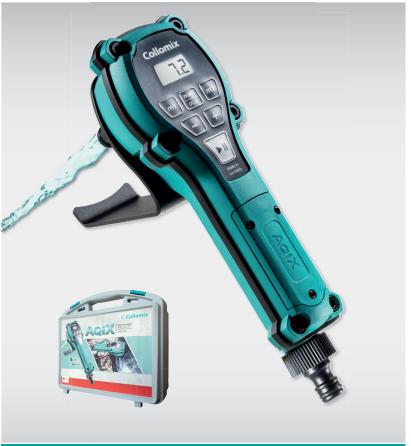

## Water dosing device AQIX

- Measure water up to 50% faster
- Simply set the water amount, attach it to the bucket and press start. Device takes care of everything by itself
- Easy dispensing of the required water amount for any type of construction material
- Ensures exactly the right amount of water for every mixture
- No longer any need to haul measuring buckets
- Ultraprecise
- Device is battery-operated no cable to get in the way, extremely mobile
- 2 memory buttons
- Manual measuring
- Intuitive operation
- IP Protection Class 64
- Break-proof housing for day-to-day use at the construction site
- Can be used on all common mixers
- In a sturdy hard shell case

## **Technical data**

| Preselectable dosing quantities:     | 1-99 litres in 0.1 l increments |
|--------------------------------------|---------------------------------|
| Flow rate:                           | 10-25 l/min                     |
| Max. operating pressure              | 2-6 bar                         |
| Accuracy:                            | ± 2%*                           |
| IP Class:                            | 64                              |
| Battery (incl.):                     | 2x AA                           |
| Memory spaces for dosing quantities: | 2                               |
| Water connection on the device:      | 3/4"                            |
| Dimensions AQiX (L x W x H):         | 260 x 82 x 140 mm               |
| Case dimensions (L x W x D):         | 290 x 254 x 89 mm               |
| Weight:                              | 688 g                           |
| Included in the scope of delivery:   | Water dosing device AQiX,       |
|                                      | sturdy hard shell case,         |
|                                      | 1/2" connection adapter,        |
|                                      | 2x AA batteries                 |
| Art. no.                             | 19042                           |
|                                      | *deviation > 3 /                |