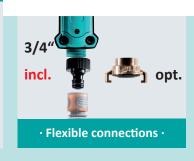

## **Technical data**

| Preselectable dosing quantities:     | 1-99 litres in 0.1 l increments |
|--------------------------------------|---------------------------------|
| Flow rate:                           | 10-25 l/min                     |
| Max. operating pressure              | 2-6 bar                         |
| Accuracy:                            | ± 2%*                           |
| IP Class:                            | 64                              |
| Battery (incl.):                     | 2x AA                           |
| Memory spaces for dosing quantities: | 2                               |
| Water connection on the device:      | 3/4"                            |
| Dimensions AQiX (L x W x H):         | 260 x 82 x 140 mm               |
| Case dimensions (L x W x D):         | 290 x 254 x 89 mm               |
| Weight:                              | 688 g                           |
| Included in the scope of delivery:   | Water dosing device AQiX,       |
|                                      | sturdy hard shell case,         |
|                                      | 1/2" connection adapter,        |
|                                      | 2x AA batteries                 |
| Art. no.                             | 19042                           |
|                                      | *deviation > 3 /                |