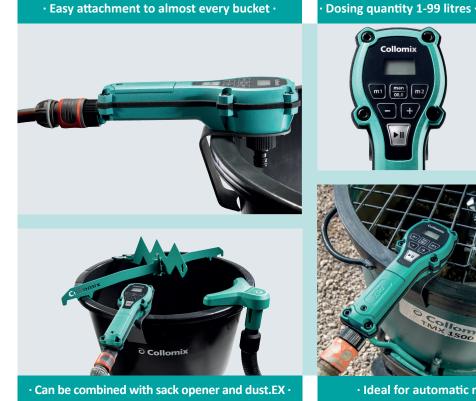

## > Features

· Ideal for automatic mixers ·

## Water dosing device AQIX

- Measure water up to 50% faster
- Simply set the water amount, attach it to the bucket and press start. Device takes care of everything by itself
- Easy dispensing of the required water amount for any type of construction material
- Ensures exactly the right amount of water for every mixture
- No longer any need to haul measuring buckets
- Ultraprecise
- Device is battery-operated no cable to get in the way, extremely mobile
- 2 memory buttons
- Manual measuring
- Intuitive operation
- IP Protection Class 64
- Break-proof housing for day-to-day use at the construction site
- Can be used on all common mixers
- In a sturdy hard shell case

## **Technical data**

| Preselectable dosing quantities:     | 1-99 litres in 0.1 l increments |
|--------------------------------------|---------------------------------|
| Flow rate:                           | 10-25 l/min                     |
| Max. operating pressure              | 2-6 bar                         |
| Accuracy:                            | ± 2%*                           |
| IP Class:                            | 64                              |
| Battery (incl.):                     | 2x AA                           |
| Memory spaces for dosing quantities: | 2                               |
| Water connection on the device:      | 3/4"                            |
| Dimensions AQiX (L x W x H):         | 260 x 82 x 140 mm               |
| Case dimensions (L x W x D):         | 290 x 254 x 89 mm               |
| Weight:                              | 688 g                           |
| Included in the scope of delivery:   | Water dosing device AQiX,       |
|                                      | sturdy hard shell case,         |
|                                      | 1/2" connection adapter,        |
|                                      | 2x AA batteries                 |
| Art. no.                             | 19042                           |
|                                      | *deviation > 3 /                |