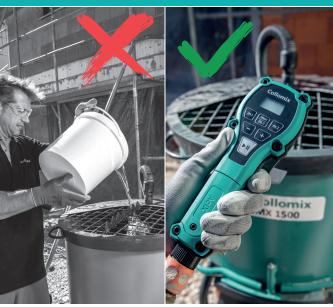

## Water dosing device AQIX

- Measure water up to 50% faster
- Simply set the water amount, attach it to the bucket and press start. Device takes care of everything by itself
- Easy dispensing of the required water amount for any type of construction material
- Ensures exactly the right amount of water for every mixture
- No longer any need to haul measuring buckets
- Ultraprecise
- Device is battery-operated no cable to get in the way, extremely mobile
- 2 memory buttons
- Manual measuring
- Intuitive operation
- IP Protection Class 64
- Break-proof housing for day-to-day use at the construction site
- Can be used on all common mixers
- In a sturdy hard shell case