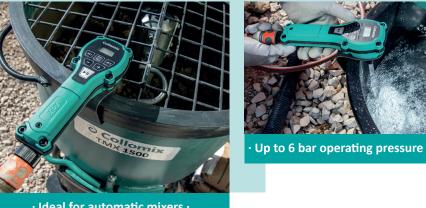

## **Technical data**

| Preselectable dosing quantities:     | 1-99 litres in 0.1 l increments |
|--------------------------------------|---------------------------------|
| Flow rate:                           | 10-25 l/min                     |
| Max. operating pressure              | 2-6 bar                         |
| Accuracy:                            | ± 2%*                           |
| IP Class:                            | 64                              |
| Battery (incl.):                     | 2x AA                           |
| Memory spaces for dosing quantities: | 2                               |
| Water connection on the device:      | 3/4"                            |
| Dimensions AQiX (L x W x H):         | 260 x 82 x 140 mm               |
| Case dimensions (L x W x D):         | 290 x 254 x 89 mm               |
| Weight:                              | 688 g                           |
| Included in the scope of delivery:   | Water dosing device AQiX,       |
|                                      | sturdy hard shell case,         |
|                                      | 1/2" connection adapter,        |
|                                      | 2x AA batteries                 |
| Art. no.                             | 19042                           |
|                                      | *deviation > 3 /                |