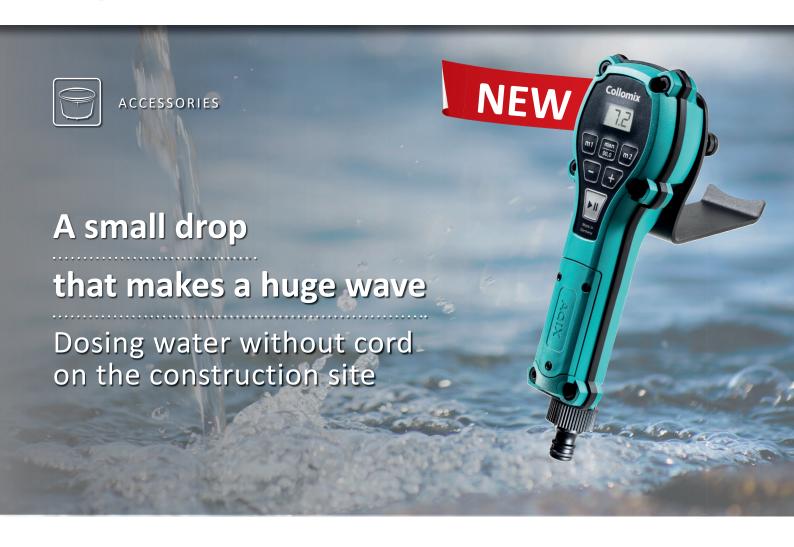

## Water dosing device AQIX

- Measure water up to 50% faster
- Simply set the water amount, attach it to the bucket and press start. Device takes care of everything by itself
- Easy dispensing of the required water amount for any type of construction material
- Ensures exactly the right amount of water for every mixture
- No longer any need to haul measuring buckets
- Ultraprecise
- Device is battery-operated no cable to get in the way, extremely mobile
- 2 memory buttons
- Manual measuring
- Intuitive operation
- IP Protection Class 64
- Break-proof housing for day-to-day use at the construction site
- Can be used on all common mixers
- In a sturdy hard shell case