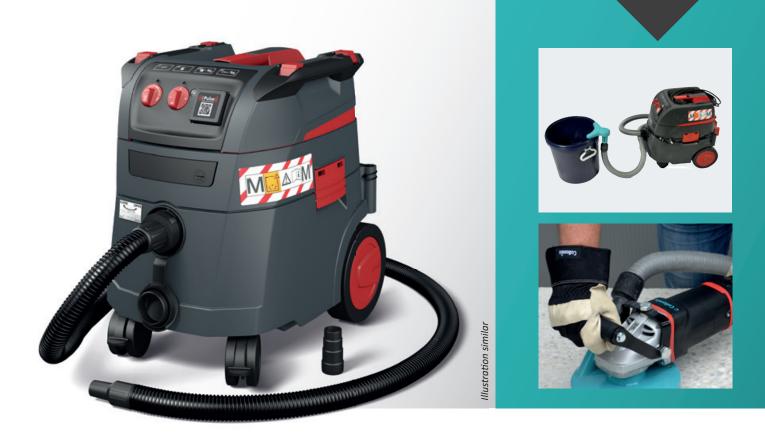

## Deduster |VAC 35 M

## We've got something against dust

Be it when mixing or grinding: dust arises during many tasks on the construction site. This is not only a nuisance for you as a tradesman and for your customers, it can also be a health hazard. The Collomix VAC 35 M provides a reliable remedy. With its "M" dust filter class, it reliably and permanently removes harmful particles from your respiratory air – to the benefit of your health. Not forgetting that the customer will thank you as well. Work without any interruptions

"M" filter class

High-performance motor for greater suction capacity

Operating range of up to 13 m

- - with innovative iPulse technology
  - Constant suction power thanks to automatic cleaning of the filter in only 3.5 seconds
  - Suction without interruption
  - Clean and simple filter exchange, no contact with dirt or dust
  - Highly robust thanks to double-walled container
  - Risk-free operation: with the right suction device there won't be any problems with the supervisory authorities
  - Suitable for many common suction nozzles