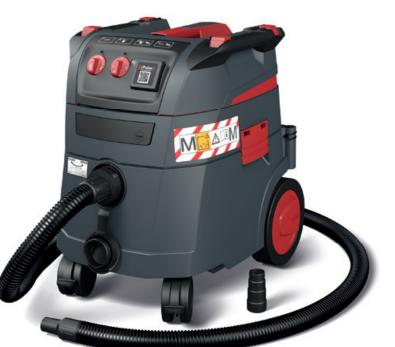

## Deduster |VAC 35 M

## We've got something against dust

Be it when mixing or grinding: dust arises during many tasks on the construction site. This is not only a nuisance for you as a tradesman and for your customers, it can also be a health hazard. The Collomix VAC 35 M provides a reliable remedy. With its "M" dust filter class, it reliably and permanently removes harmful particles from your respiratory air – to the benefit of your health. Not forgetting that the customer will thank you as well. Work without any interruptions

"M" filter class

High-performance motor for greater suction capacity

Operating range of up to 13 m

- - with innovative iPulse technology
  - Constant suction power thanks to automatic cleaning of the filter in only 3.5 seconds
  - Suction without interruption
  - Clean and simple filter exchange, no contact with dirt or dust
  - Highly robust thanks to double-walled container
  - Risk-free operation: with the right suction device there won't be any problems with the supervisory authorities
  - Suitable for many common suction nozzles