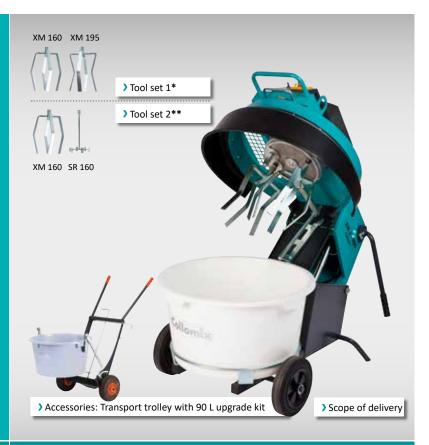

## XM-3 900 forced-action mixer

- Forced-action mixer with high torque for fast and optimised mixing with perfect material characteristics.
- Ideal for industrial floor coatings, sythetic resin systems, concrete renovation, ETICS, blast furnace construction, sewer and water pipe renovation, floor construction, sports area coverings, etc.
- 2 mixing bodies with edge scraper, plus 2 different mixing speeds
- High hourly throughput possible thanks to alternating mixing buckets (-1 to /h)
- Timer (90, 180 sec., permanent mode)
- A transport trolley accessory completes the system
- Recommended by leading building chemical manufacturers

#### **Technical data**

| Mixing quantity:             | up to 70 litres                         |
|------------------------------|-----------------------------------------|
| Bucket capacity:             | 90 litres                               |
| Mixing tool output:          | 1.5 kW / 400 V                          |
| Speed of mixing tool:        | 2 x 185   1 x 670 rpm                   |
| Scraper speed:               | 40 rpm <sup>-1</sup>                    |
| Weight (empty):              | 117 kg                                  |
| Dimensions:                  | 107.5 x 75.8 x 84.5 cm                  |
|                              |                                         |
| XM 3 - 400 V item no.:       | 39015                                   |
| XM 160 mixing tool item no.: | 70153                                   |
| XM 195 mixing tool item no.: | 70155                                   |
| SR 160 mixing tool item no.: | 70157                                   |
| 90 L mixing bucket item no.: | 60261                                   |
| Transport trolley item no.:  | 70183                                   |
| 90 L upgrade set item no.:   | 60318                                   |
| •••••                        | ••••••••••••••••••••••••••••••••••••••• |