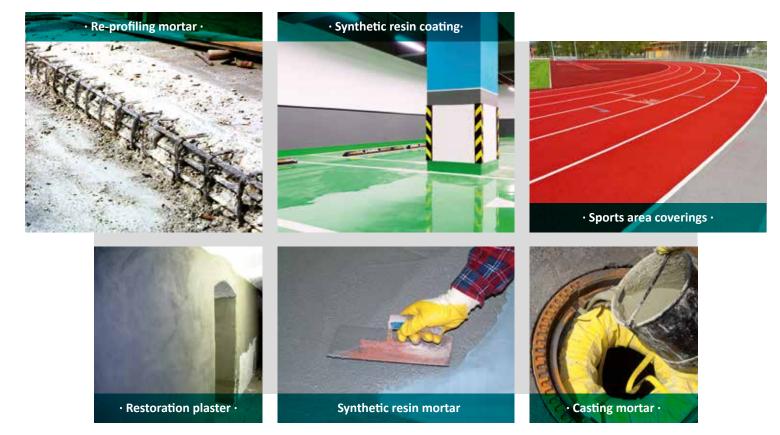

## Materials and applications

## XM-3 900 forced-action mixer

- Forced-action mixer with high torque for fast and optimised mixing with perfect material characteristics.
- Ideal for industrial floor coatings, sythetic resin systems, concrete renovation, ETICS, blast furnace construction, sewer and water pipe renovation, floor construction, sports area coverings, etc.
- 2 mixing bodies with edge scraper, plus 2 different mixing speeds
- High hourly throughput possible thanks to alternating mixing buckets (-1 to /h)
- Timer (90, 180 sec., permanent mode)
- A transport trolley accessory completes the system
- Recommended by leading building chemical manufacturers