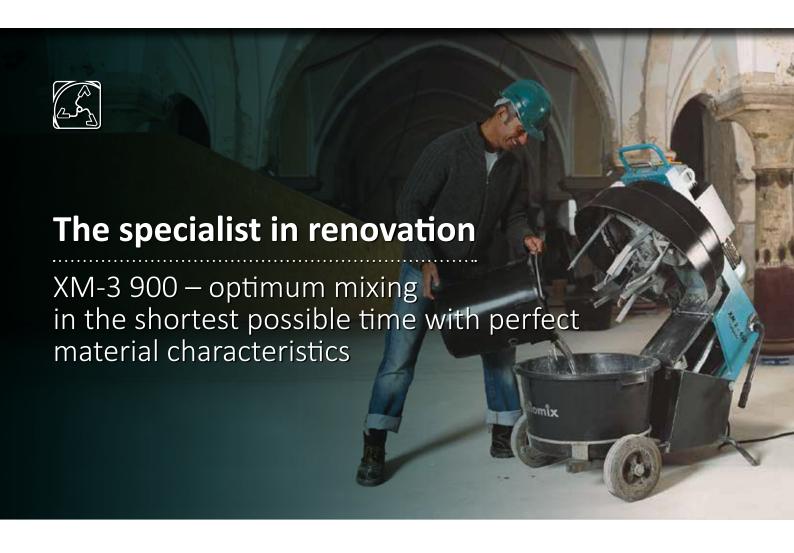

## XM-3 900 forced-action mixer

- Forced-action mixer with high torque for fast and optimised mixing with perfect material characteristics.
- Ideal for industrial floor coatings, sythetic resin systems, concrete renovation, ETICS, blast furnace construction, sewer and water pipe renovation, floor construction, sports area coverings, etc.
- 2 mixing bodies with edge scraper, plus 2 different mixing speeds
- High hourly throughput possible thanks to alternating mixing buckets (-1 to /h)
- Timer (90, 180 sec., permanent mode)
- A transport trolley accessory completes the system
- Recommended by leading building chemical manufacturers