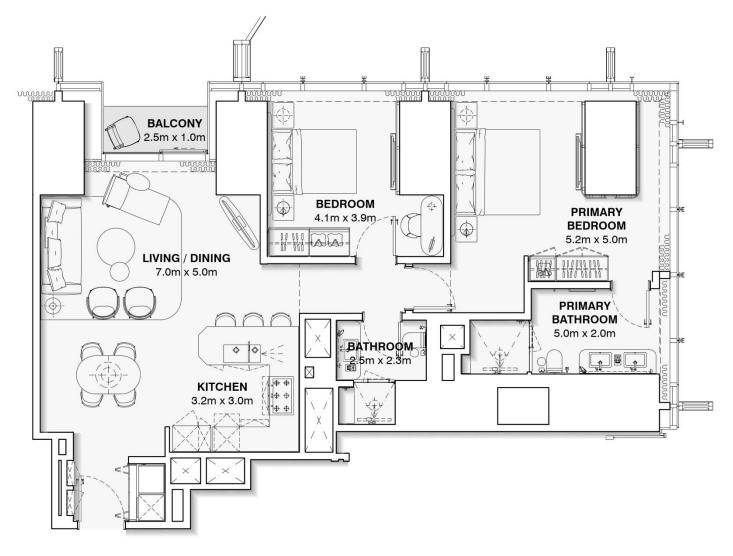

#### **APARTMENT UNIT : 1404 – 5304**

## **TWO BEDROOM**

APARTMENT AREA: 124.8 m2

- BALCONY AREA : 7.7 m2
- TOTAL AREA : 132.5 m2

BURJAZIZI

DUBAI

#### DISCLAIMER:

The marketing floor plans provided by the developer are for illustrative purposes only. Actual dimensions, layout, and finishes may vary from those depicted in the plans. Furniture shown in the plans are for decorative purposes only and are not included in the purchase of the property.