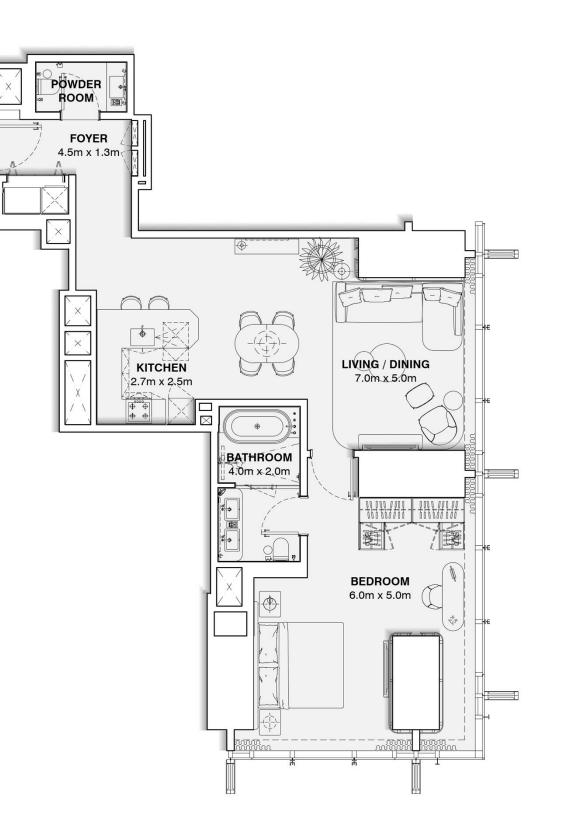

## **APARTMENT UNIT : 1402 – 5302**

#### **ONE BEDROOM + STUDY**

APARTMENT AREA: 101.9 m2

TOTAL AREA : 101.9 m2