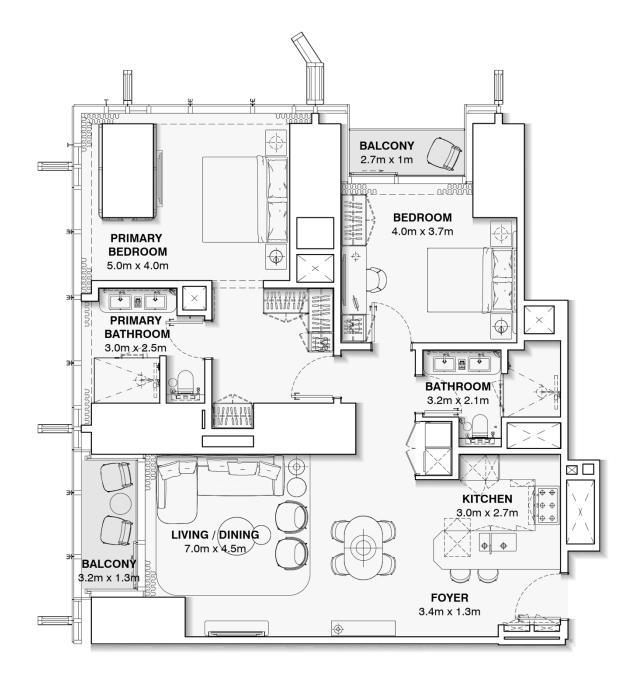

#### **APARTMENT UNIT : 1404 – 5304**

## **TWO BEDROOM**

APARTMENT AREA: 124.8 m2

- BALCONY AREA : 7.7 m2
- TOTAL AREA : 132.5 m2

BURJAZIZI

DUBAI

#### DISCLAIMER:

The marketing floor plans provided by the developer are for illustrative purposes only. Actual dimensions, layout, and finishes may vary from those depicted in the plans. Furniture shown in the plans are for decorative purposes only and are not included in the purchase of the property.