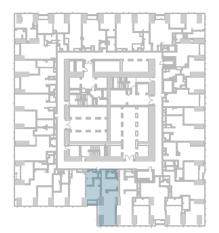

2

TOTAL AREA : 105.7 m2



#### DISCLAIMER:

The marketing floor plans provided by the developer are for illustrative purposes only. Actual dimensions, layout, and finishes may vary from those depicted in the plans. Furniture shown in the plans are for decorative purposes only and are not included in the purchase of the property.





## **APARTMENT UNIT : 1416 - 5316**

#### **ONE BEDROOM + STUDY**

BURJAZIZI

DUBAI

APARTMENT AREA: 109.4 m2

- BALCONY: 3.0 m2
- TOTAL AREA : 112.4 m2



#### DISCLAIMER:

The marketing floor plans provided by the developer are for illustrative purposes only. Actual dimensions, layout, and finishes may vary from those depicted in the plans. Furniture shown in the plans are for decorative purposes only and are not included in the purchase of the property.





#### **APARTMENT UNIT : 1417 – 5317**

#### **ONE BEDROOM**

APARTMENT AREA: 73.2 m2

TOTAL AREA : 73.2 m2



#### DISCLAIMER:

The marketing floor plans provided by the developer are for illustrative purposes only. Actual dimensions, layout, and finishes may vary from those depicted in the plans. Furniture shown in the plans are for decorative purposes only and are not included in the purchase of the property.

The developer reserves the right to make modifications, revisions, and changes to the floor plans, specifications and features without prior notice.





## **APARTMENT UNIT : 1418 - 5318**

## **TWO BEDROOM**

APARTMENT AREA: 135.4 m2

- BALCONY: 5.3 m2
- TOTAL AREA : 140.7 m2

BURJAZIZI

DUBAI





The marketing floor plans provided by the developer are for illustrative purpo