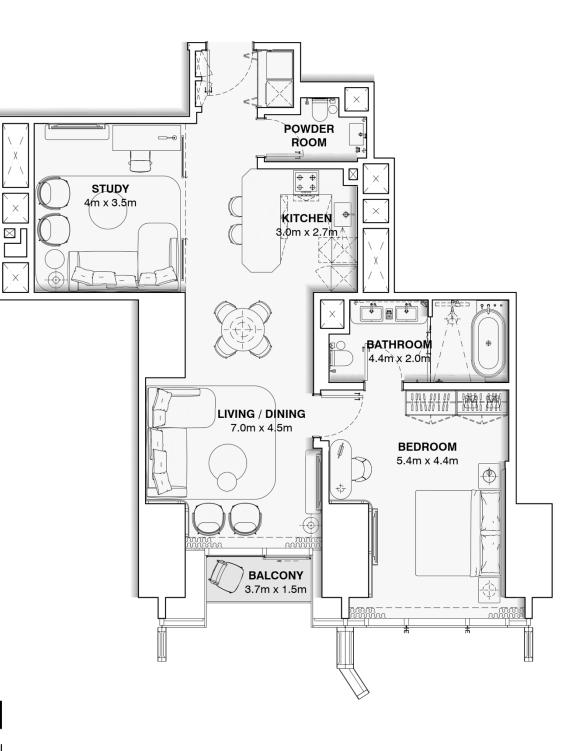

#### **ONE BEDROOM + STUDY**

APARTMENT AREA: 101.9 m2

TOTAL AREA : 101.9 m2

#### DISCLAIMER:

The marketing floor plans provided by the developer are for illustrative purposes only. Actual dimensions, layout, and finishes may vary from those depicted in the plans. Furniture shown in the plans are for decorative purposes only and are not included in the purchase of the property.