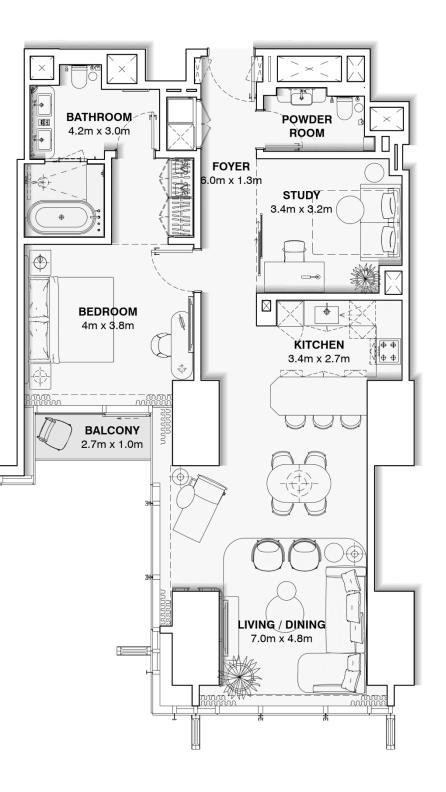

in the purchase of the property.

The developer reserves the right to make modifications, revisions, and changes to the floor plans, specifications and features without prior notice.



1 1 0 0.5 1

## **APARTMENT UNIT : 1415 – 5315**

#### **ONE BEDROOM + STUDY**

BURJAZIZI

DUBAI

APARTMENT AREA: 105.7 m2

TOTAL AREA : 105.7 m2



#### DISCLAIMER:

The marketing floor plans provided by the developer are for illustrative purposes only. Actual dimensions, layout, and finishes may vary from those depicted in the plans. Furniture shown in the plans are for decorative purposes only and are not included in the purchase of the property.





## **APARTMENT UNIT : 1416 - 5316**

#### **ONE BEDROOM + STUDY**

BURJAZIZI

DUBAI

APARTMENT AREA: 109.4 m2

- BALCONY: 3.0 m2
- TOTAL AREA : 112.4 m2



#### DISCLAIMER:

The marketing floor plans provided by the developer are for illustrative purposes only. Actual dimensions, layout, and finishes may vary from those depicted in the plans. Furniture shown in the plans are for decorative purposes only and are not included in the purchase of the property.





#### **APARTMENT UNIT : 1417 – 5317**

#### **ONE BEDROOM**

APARTMENT AREA: 73.2 m2

TOTAL AREA : 73.2 m2



#### DISCLAIMER:

The marketing floor plans provided by the developer are for illustrative purposes only. Actual dimensions, layout, and finishes may vary from those depicted in the plans. Furniture shown in the plans are for decorative purposes only and are not included in the purchase of the property.

The developer reserves the right to make modifications, revisions, and c