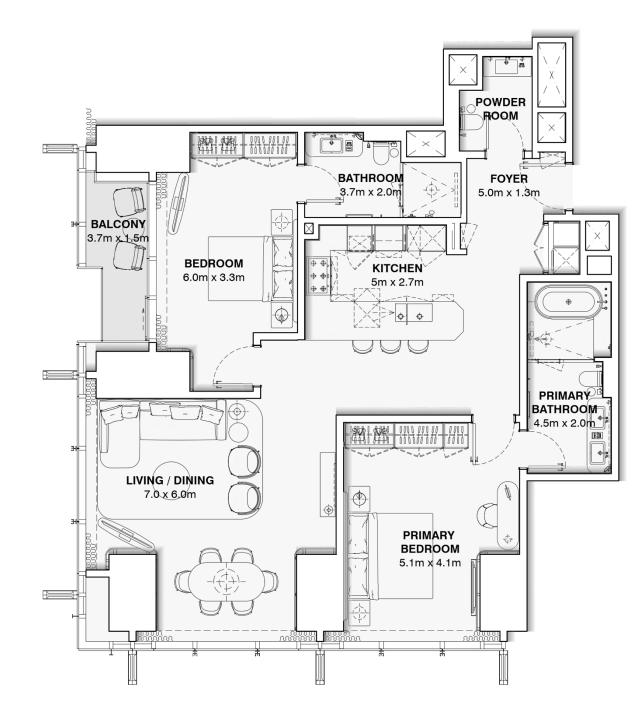

## **APARTMENT UNIT : 1402 – 5302**

#### **ONE BEDROOM + STUDY**

APARTMENT AREA: 101.9 m2

TOTAL AREA : 101.9 m2