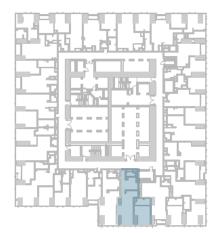

dimensions, layout, and finishes may vary from those depicted in the plans. Furniture shown in the plans are for decorative purposes only and are not included in the purchase of the property.

The developer reserves the right to make modifications, revisions, and changes to the floor plans, specifications and features without prior notice.



1 1 0 0.5 1

## **APARTMENT UNIT : 1415 – 5315**

#### **ONE BEDROOM + STUDY**

BURJAZIZI

DUBAI

APARTMENT AREA: 105.7 m2

TOTAL AREA : 105.7 m2



#### DISCLAIMER:

The marketing floor plans provided by the developer are for illustrative purposes only. Actual dimensions, layout, and finishes may vary from those depicted in the plans. Furniture shown in the plans are for decorative purposes only and are not included in the purchase of the property.





## **APARTMENT UNIT : 1416 - 5316**

#### **ONE BEDROOM + STUDY**

BURJAZIZI

DUBAI

APARTMENT AREA: 109.4 m2

- BALCONY: 3.0 m2
- TOTAL AREA : 112.4 m2



#### DISCLAIMER:

The marketing floor plans provided by the developer are for illustrative purposes only. Actual dimensions, layout, and finishes may vary from those depicted in the plans. Furniture shown in the plans are for decorative purposes only and are not included in the purchase of the property.





#### **APARTMENT UNIT : 1417 – 5317**

#### **ONE BEDROOM**

APARTMENT AREA: 73.2 m2

TOTAL AREA : 73.2 m2



#### DISCLAIMER:

The marketing floor plans provided by the developer are for illustrative purposes only. Actual dimensions, layout, and finishes may vary from those depicted in the plans. Furniture shown in the plans ar