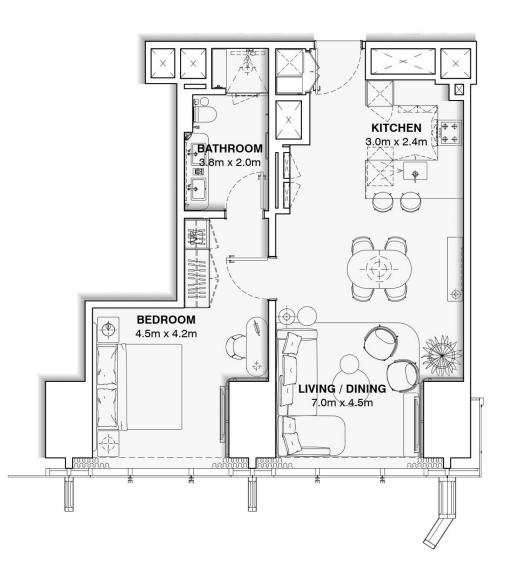

#### **APARTMENT UNIT : 1401 – 5301**

#### **ONE BEDROOM**

APARTMENT AREA: 98.7 m2

TOTAL AREA : 98.7 m2