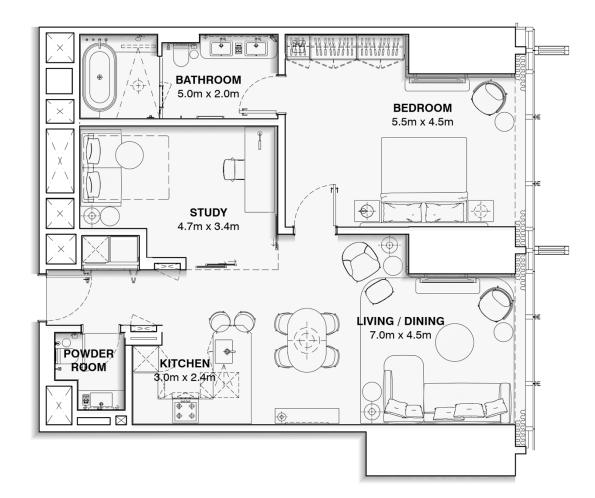

## **APARTMENT UNIT : 1402 – 5302**

#### **ONE BEDROOM + STUDY**

APARTMENT AREA: 101.9 m2

TOTAL AREA : 101.9 m2