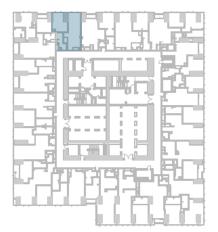

#### **APARTMENT UNIT : 1401 – 5301**

#### **ONE BEDROOM**

APARTMENT AREA: 98.7 m2

TOTAL AREA : 98.7 m2