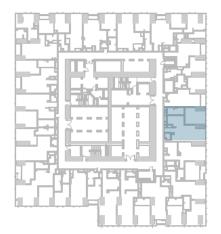

## **APARTMENT UNIT : 1402 – 5302**

#### **ONE BEDROOM + STUDY**

APARTMENT AREA: 101.9 m2

TOTAL AREA : 101.9 m2