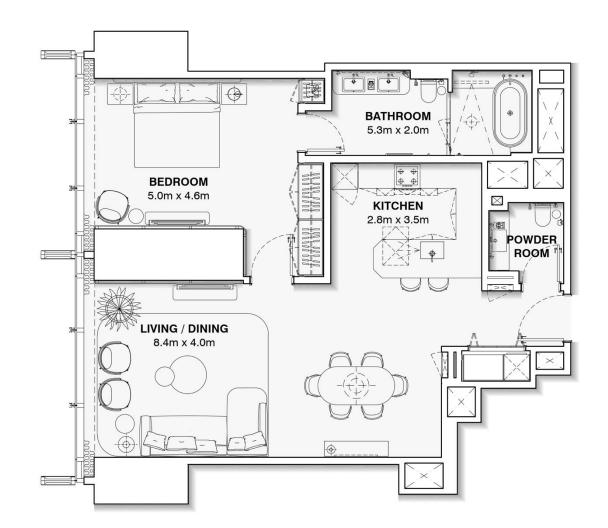

#### **APARTMENT UNIT : 1401 – 5301**

#### **ONE BEDROOM**

APARTMENT AREA: 98.7 m2

TOTAL AREA : 98.7 m2