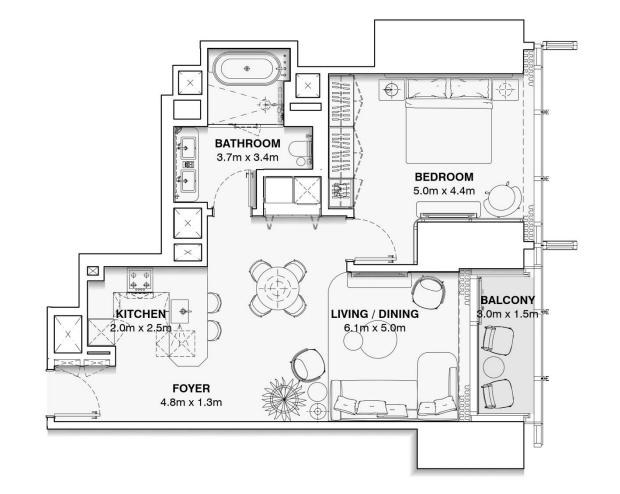

## **APARTMENT UNIT : 1402 – 5302**

#### **ONE BEDROOM + STUDY**

APARTMENT AREA: 101.9 m2

TOTAL AREA : 101.9 m2

#### DISCLAIMER:

The marketing floor plans provided by the developer are for illustrative purposes only. Actual dimensions, layout, and finishes may vary from those depicted in the plans. Furniture shown in the plans are for decorative purposes only and are not included in the purchase of the property.