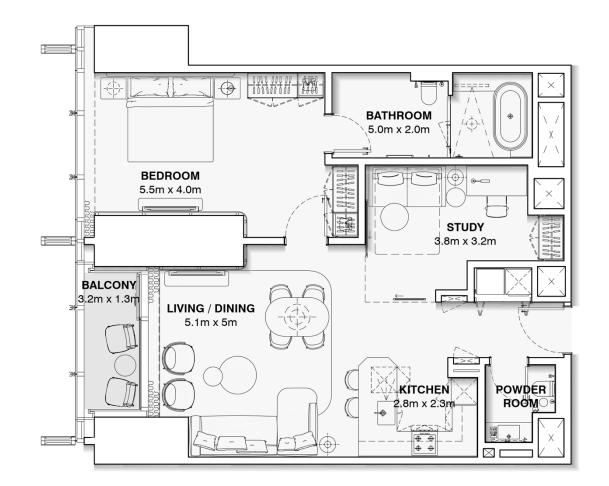

## **APARTMENT UNIT : 1402 – 5302**

#### **ONE BEDROOM + STUDY**

APARTMENT AREA: 101.9 m2

TOTAL AREA : 101.9 m2

#### DISCLAIMER:

The marketing floor plans provided by the developer are for illustrative purposes only. Actual dimensions, layout, and finishes may vary from those depicted in the plans. Furniture shown in the plans are for decorative purposes only and are not included in the purchase of the property.