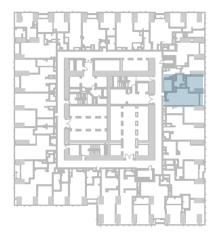

## **APARTMENT UNIT : 1402 – 5302**

#### **ONE BEDROOM + STUDY**

APARTMENT AREA: 101.9 m2

TOTAL AREA : 101.9 m2