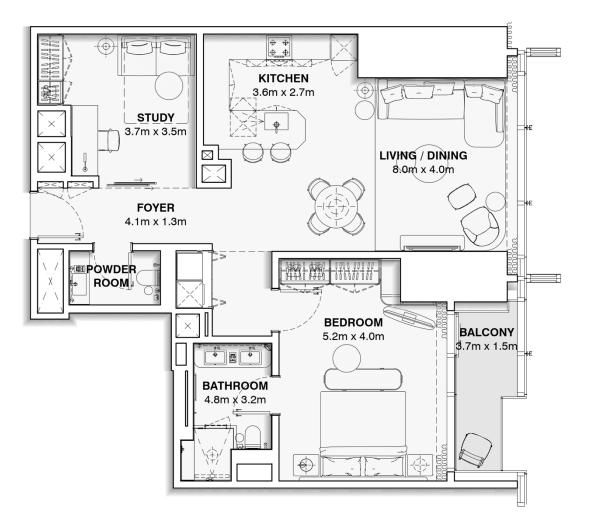

#### **APARTMENT UNIT : 1401 – 5301**

#### **ONE BEDROOM**

APARTMENT AREA: 98.7 m2

TOTAL AREA : 98.7 m2