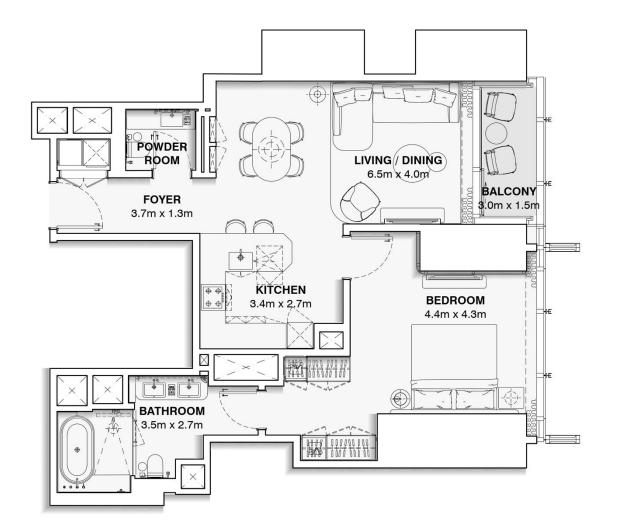

## **APARTMENT UNIT : 1403 - 5503**

#### **ONE BEDROOM + STUDY**

APARTMENT AREA: 96.6 m2

BALCONY AREA : 5.0 m2

TOTAL AREA : 101.6 m2

#### DISCLAIMER:

The marketing floor plans provided by the developer are for illustrative purposes only. Actual dimensions, layout, and finishes may vary from those depicted in the plans. Furniture shown in the plans are for decorative purposes only and are not included in the purchase of the property.

The developer reserves the right to make modifications, revisions, and changes to the floor plans, specifications and features without prior notice.