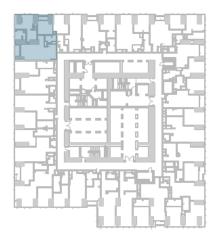

#### **APARTMENT UNIT : 1401 – 5301**

#### **ONE BEDROOM**

APARTMENT AREA: 98.7 m2

TOTAL AREA : 98.7 m2