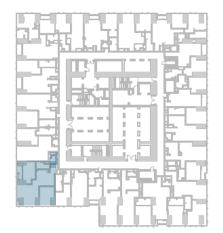

#### **APARTMENT UNIT : 1401 – 5301**

#### **ONE BEDROOM**

APARTMENT AREA: 98.7 m2

TOTAL AREA : 98.7 m2