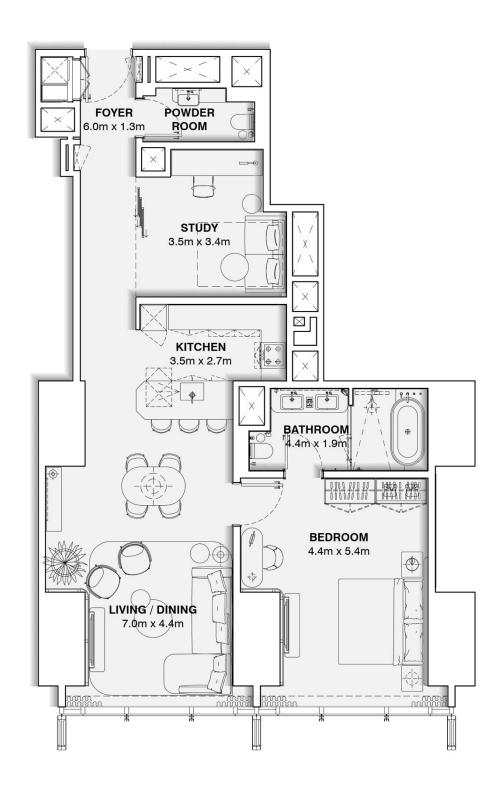

#### **ONE BEDROOM + STUDY**

APARTMENT AREA: 96.6 m2

BALCONY AREA : 5.0 m2

TOTAL AREA : 101.6 m2

#### DISCLAIMER:

The marketing floor plans provided by the developer are for illustrative purposes only. Actual dimensions, layout, and finishes may vary from those depicted in the plans. Furniture shown in the plans are for decorative purposes only and are not included in the purchase of the property.

The developer reserves the right to make modifications, revisions, and changes to the floor plans, specifications and features without prior notice.