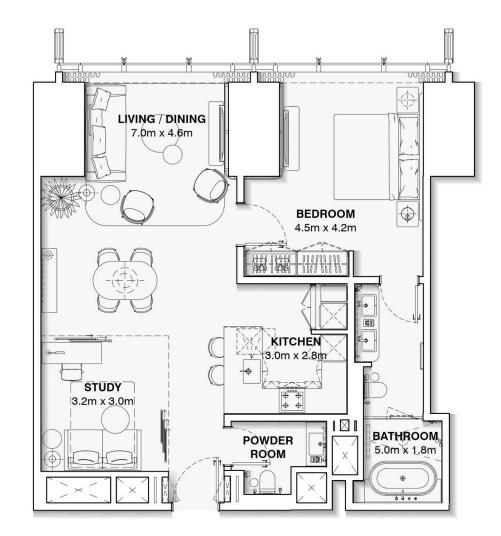

## **APARTMENT UNIT : 1402 – 5302**

#### **ONE BEDROOM + STUDY**

APARTMENT AREA: 101.9 m2

TOTAL AREA : 101.9 m2