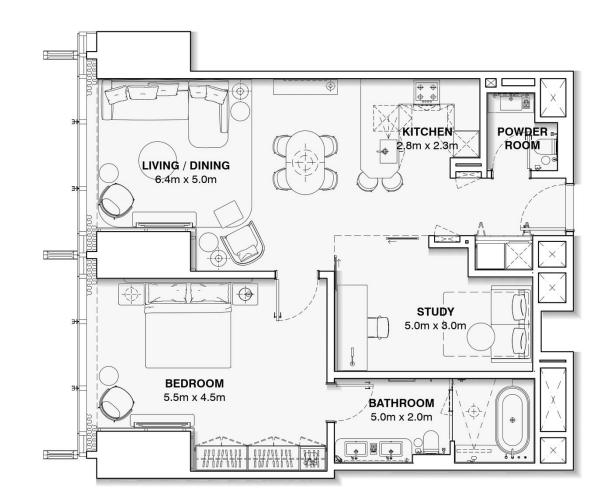

## **APARTMENT UNIT : 1402 – 5302**

#### **ONE BEDROOM + STUDY**

APARTMENT AREA: 101.9 m2

TOTAL AREA : 101.9 m2