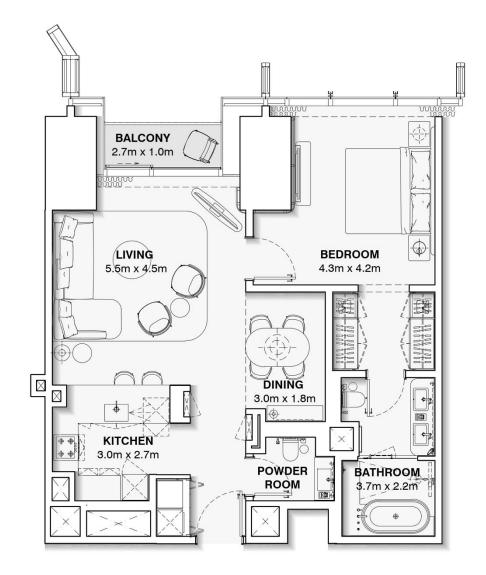

#### **APARTMENT UNIT : 1401 – 5301**

#### **ONE BEDROOM**

APARTMENT AREA: 98.7 m2

TOTAL AREA : 98.7 m2