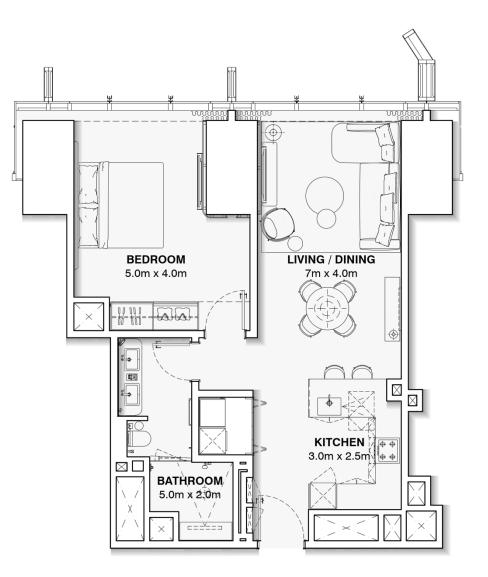

#### **APARTMENT UNIT : 1401 – 5301**

#### **ONE BEDROOM**

APARTMENT AREA: 98.7 m2

TOTAL AREA : 98.7 m2