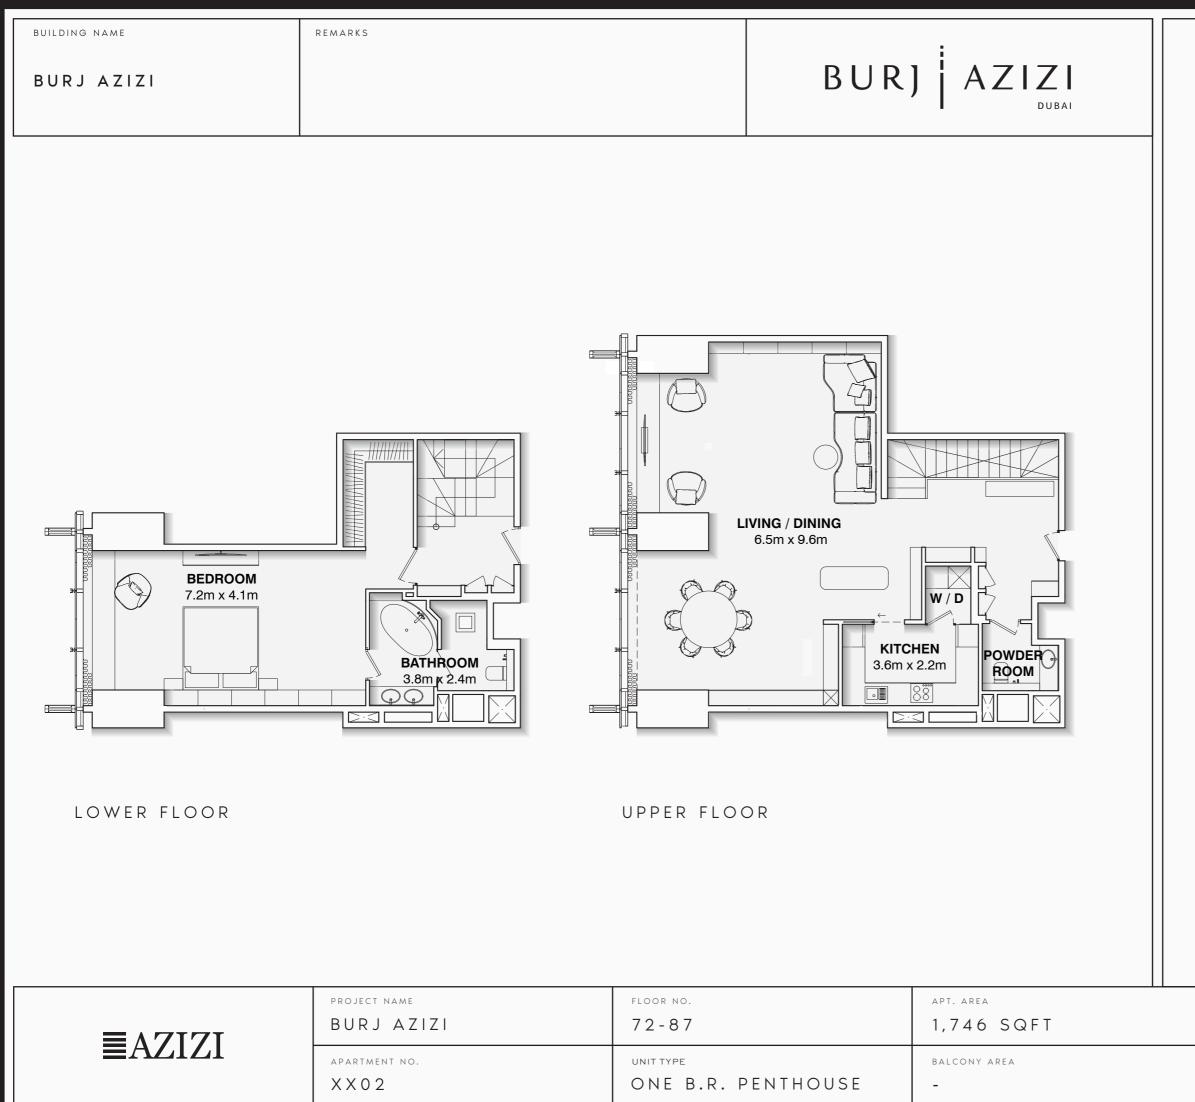

| VIEW                          |          |      |
|-------------------------------|----------|------|
| total apt. area<br>1,746 SQFT | PAGE NO. | DATE |

The marketing floor plans provided by the developer are for illustrative purposes only. Actual dimensions, layout, and finishes may vary from those depicted in the plans. Furniture shown in the plans are for decorative purposes only and are not included in the purchase of the property.