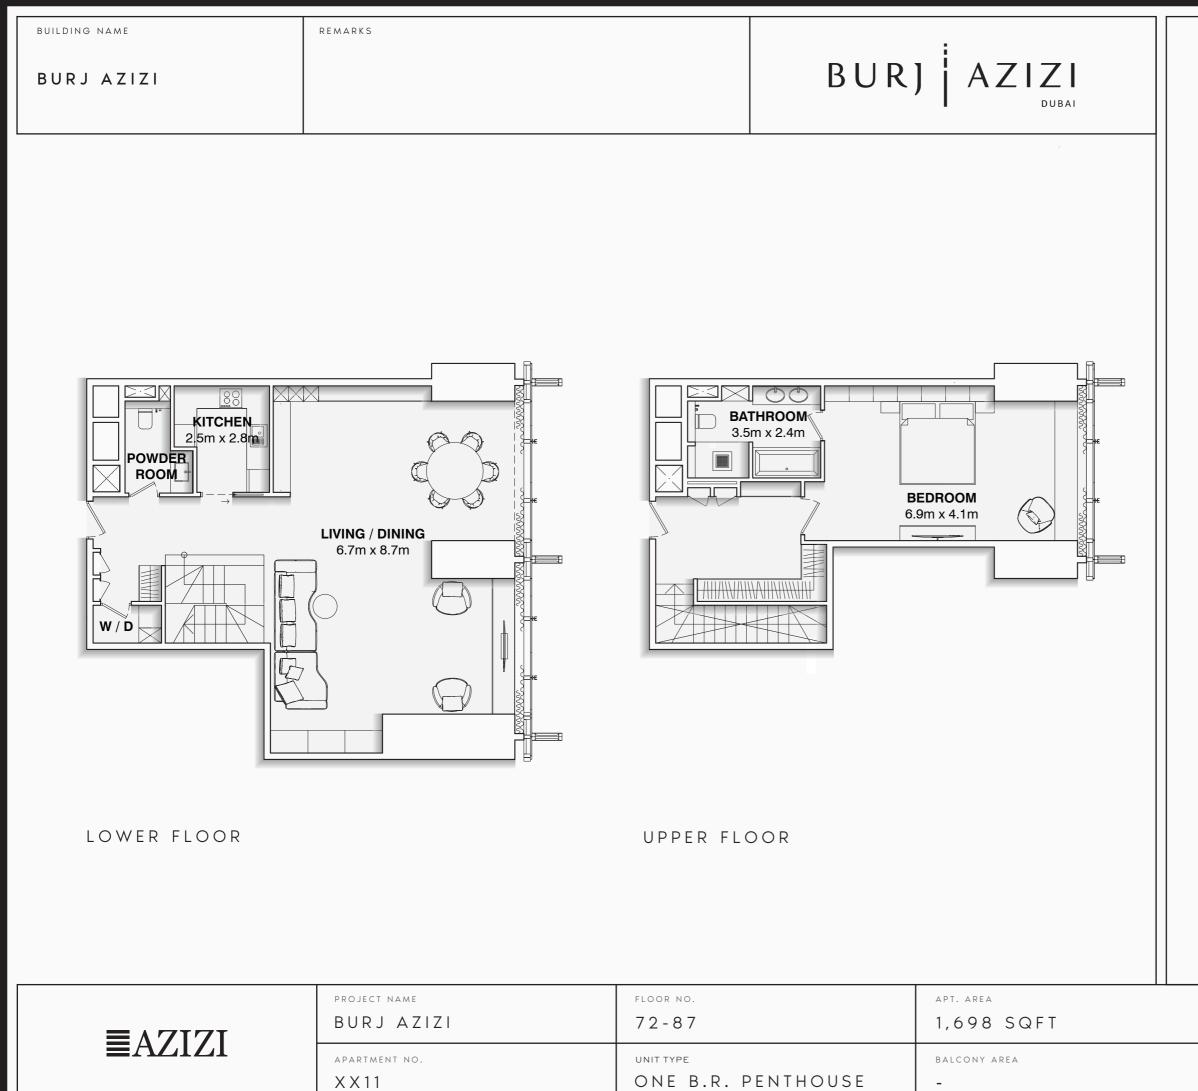

| VIEW                          |          |      |
|-------------------------------|----------|------|
| total apt. area<br>1,698 SQFT | PAGE NO. | DATE |

The marketing floor plans provided by the developer are for illustrative purposes only. Actual dimensions, layout, and finishes may vary from those depicted in the plans. Furniture shown in the plans are for decorative purposes only and are not included in the purchase of the property.