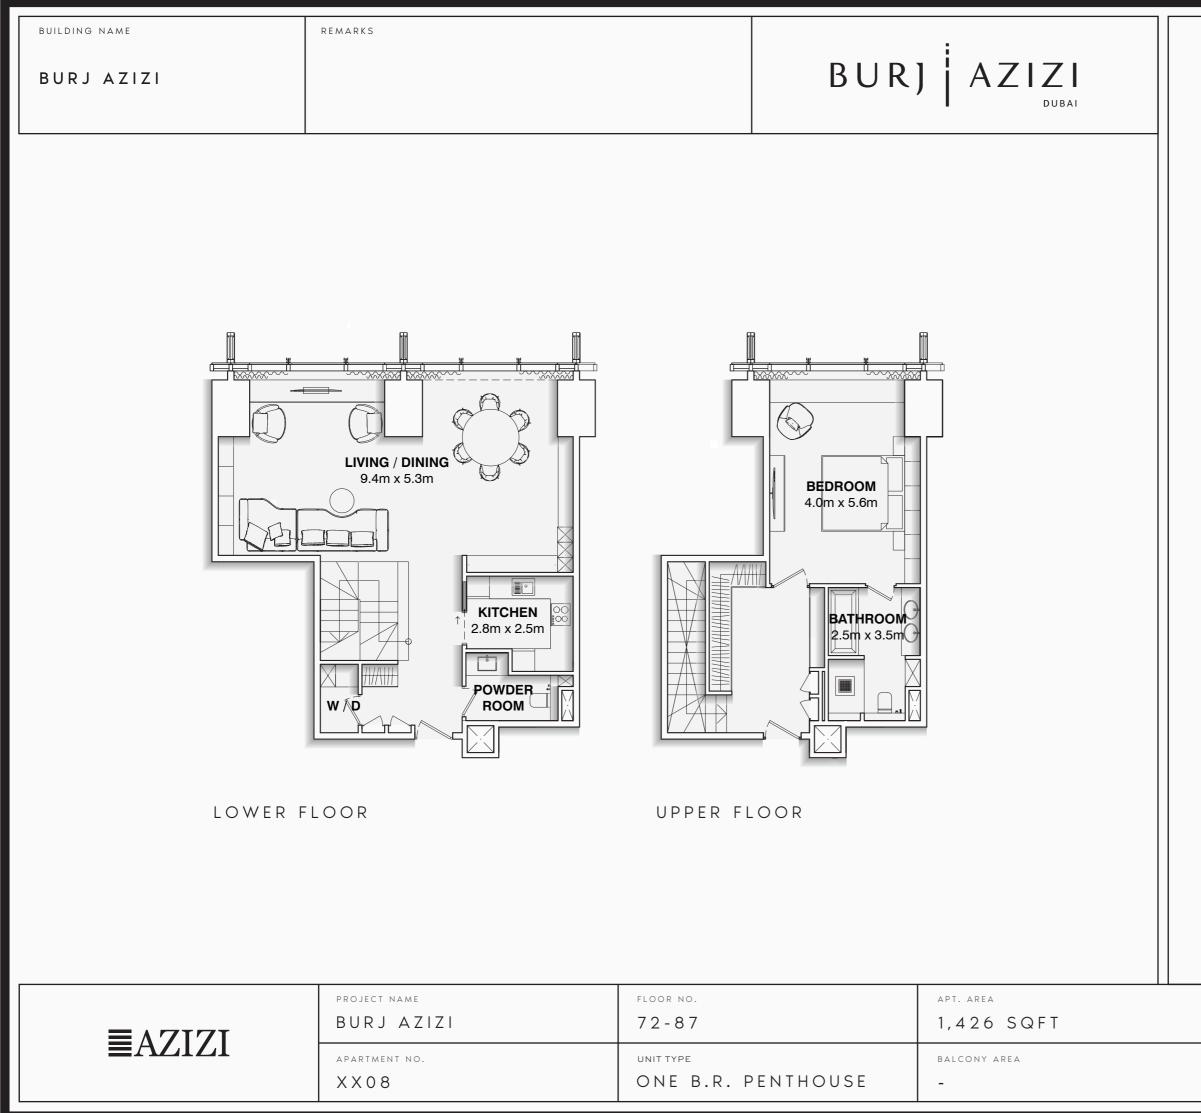

| VIEW                          |          |      |
|-------------------------------|----------|------|
| total apt. area<br>1,426 SQFT | PAGE NO. | DATE |

The marketing floor plans provided by the developer are for illustrative purposes only. Actual dimensions, layout, and finishes may vary from those depicted in the plans. Furniture shown in the plans are for decorative purposes only and are not included in the purchase of the property.