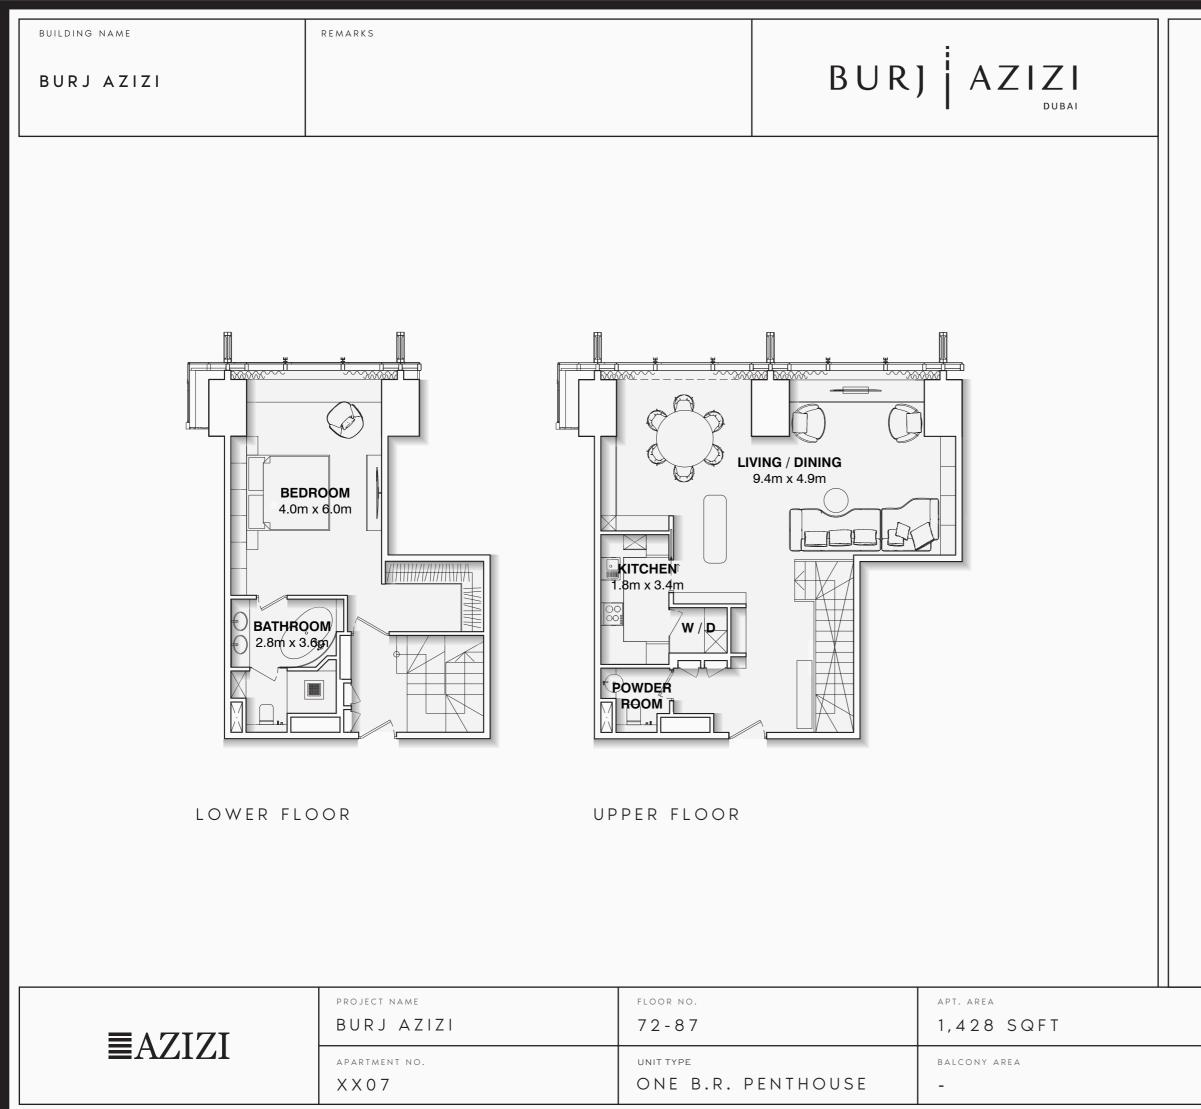

| VIEW                          |          |      |
|-------------------------------|----------|------|
| total apt. area<br>1,426 SQFT | PAGE NO. | DATE |

The marketing floor plans provided by the developer are for illustrative purposes only. Actual dimensions, layout, and finishes may vary from those depicted in the plans. Furniture shown in the plans are for decorative purposes only and are not included in the purchase of the property.