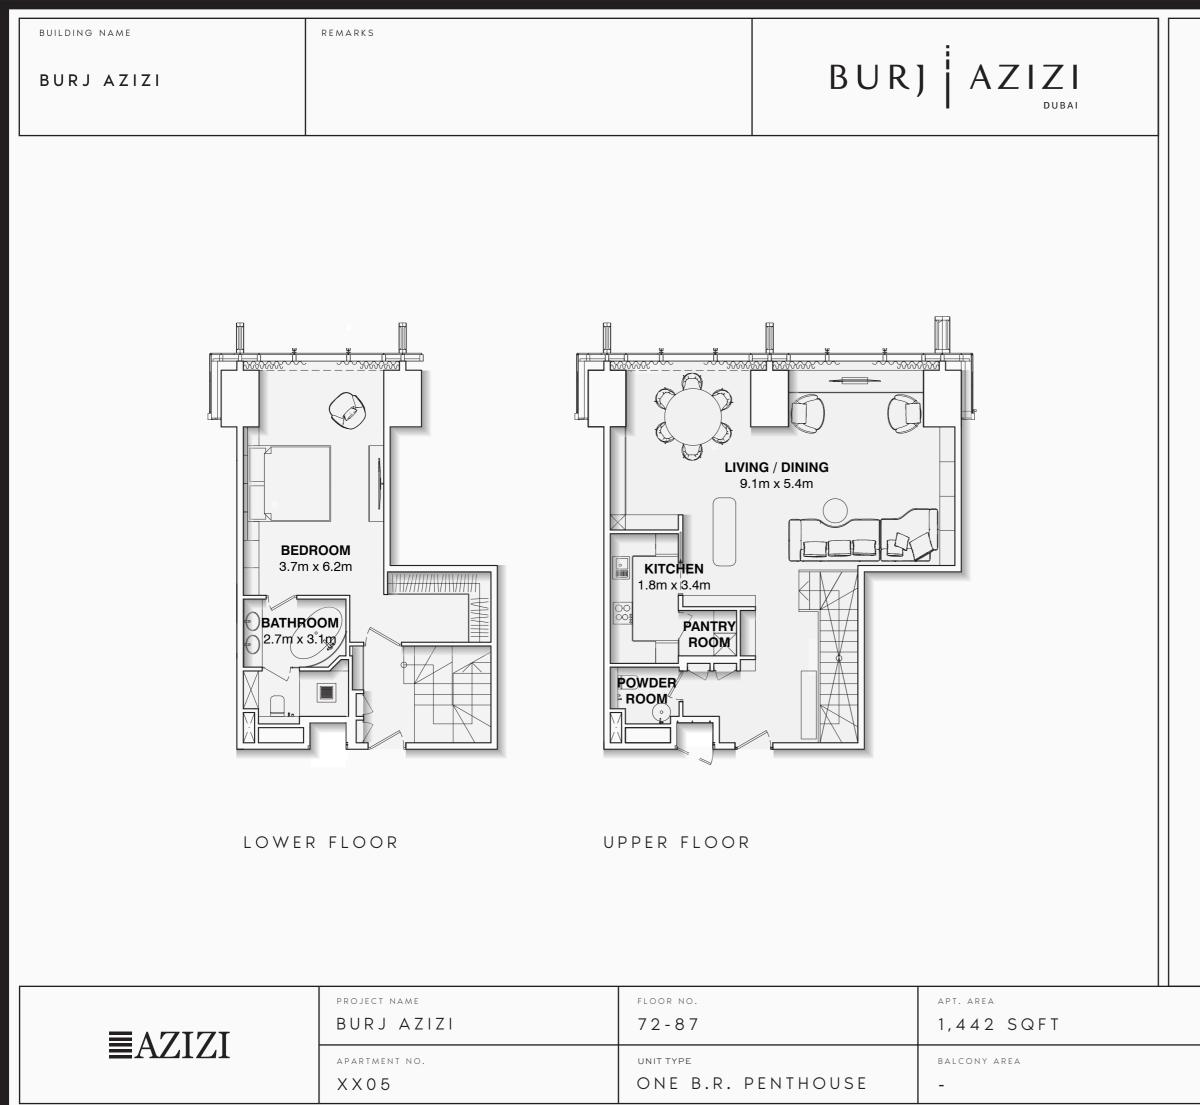

| VIEW                          |          |      |
|-------------------------------|----------|------|
| total apt. area<br>1,442 SQFT | PAGE NO. | DATE |

The marketing floor plans provided by the developer are for illustrative purposes only. Actual dimensions, layout, and finishes may vary from those depicted in the plans. Furniture shown in the plans are for decorative purposes only and are not included in the purchase of the property.