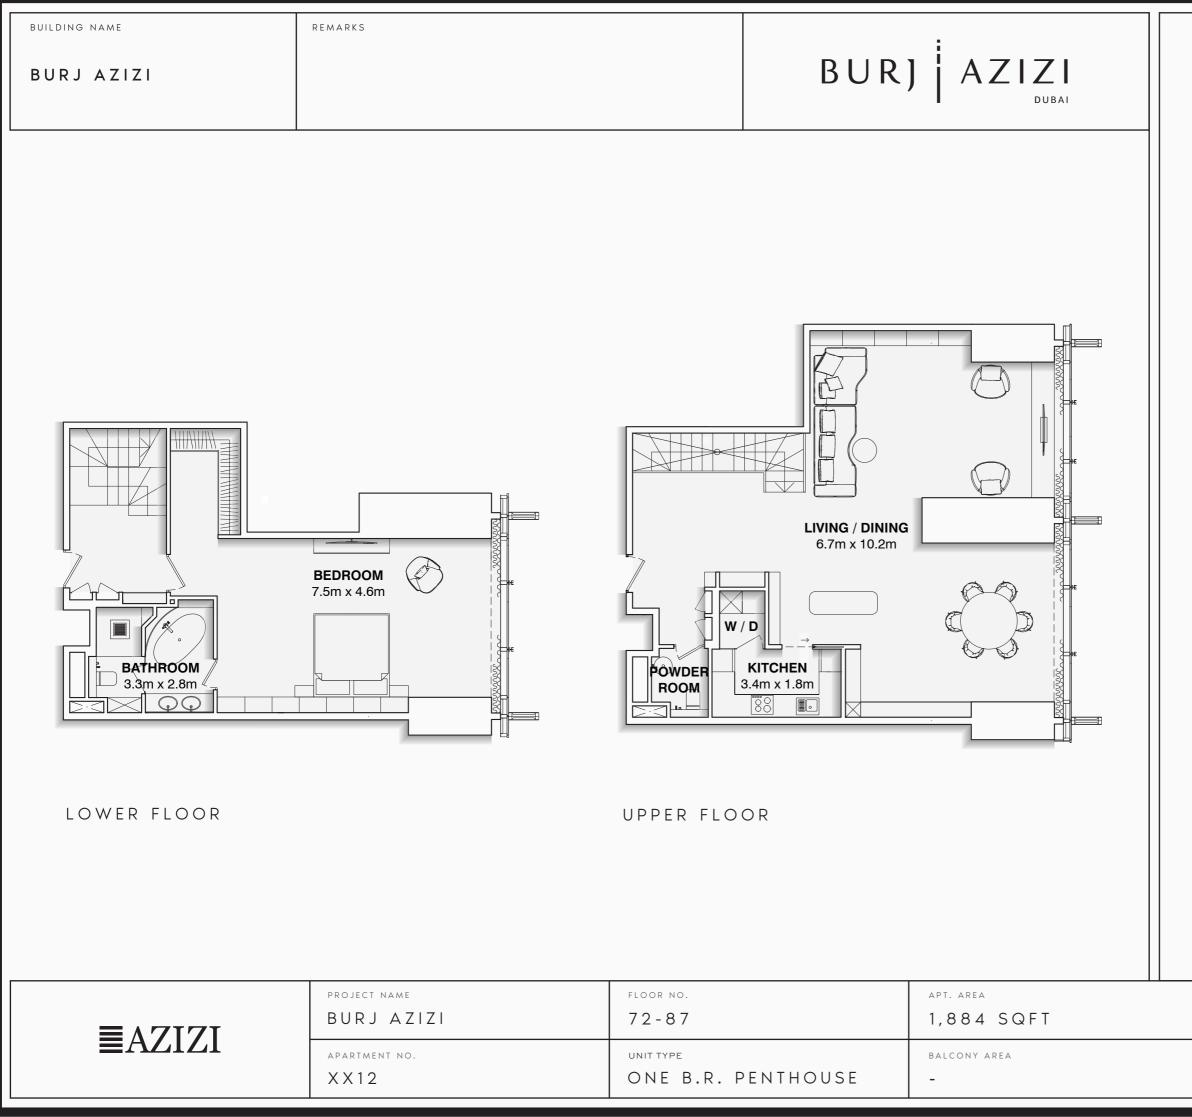

| VIEW                          |          |      |
|-------------------------------|----------|------|
| total apt. area<br>1,884 SQFT | PAGE NO. | DATE |

| ≣AZIZI | project name  | floor no.          | APT. AREA    |
|--------|---------------|--------------------|--------------|
|        | BURJ AZIZI    | 72-87              | 2,448 SQFT   |
| ≡AZ1Z1 | apartment no. | unit type          | BALCONY AREA |
|        | X X 1 3       | TWO B.R. PENTHOUSE | 82 SQFT      |