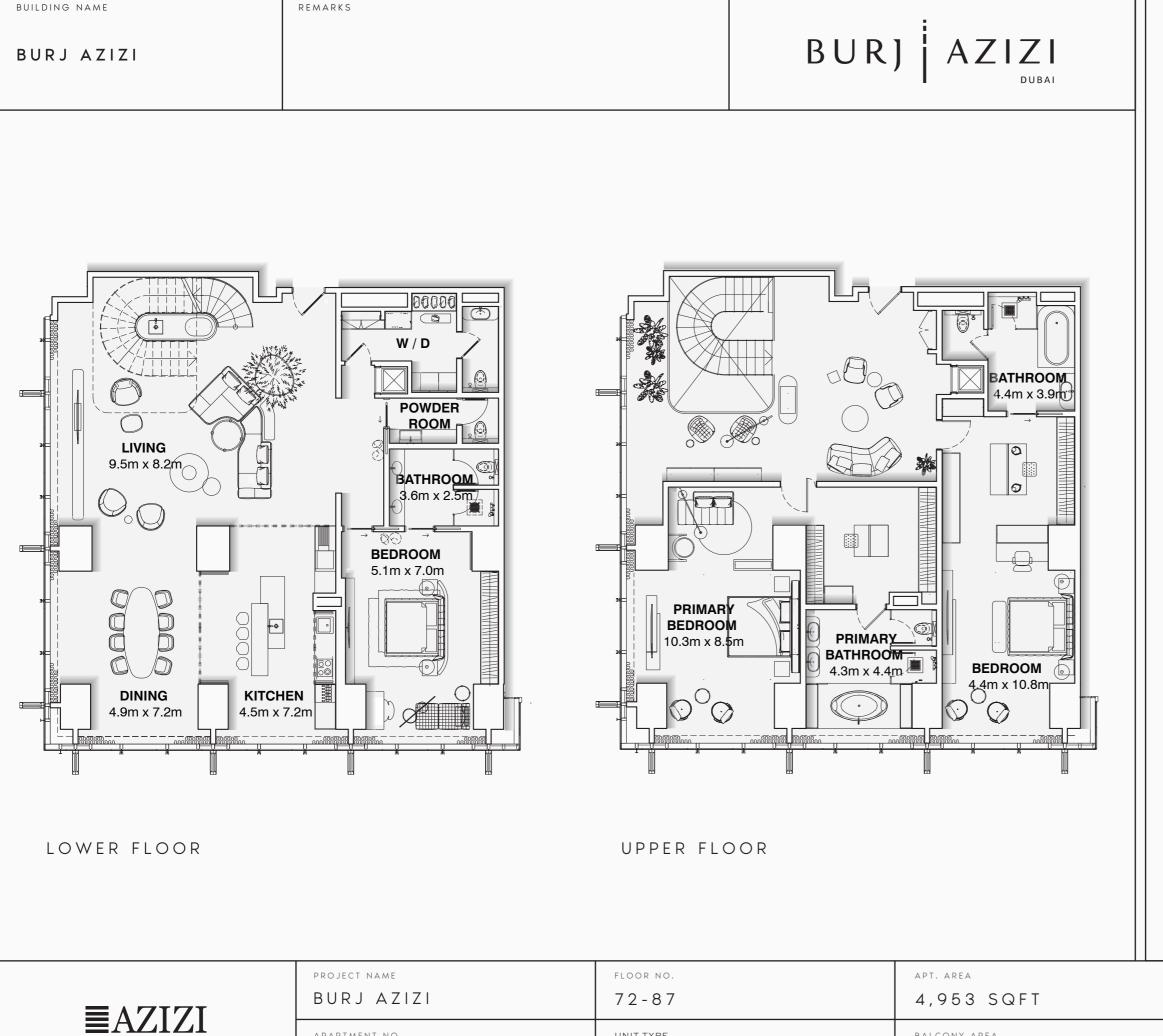

| VIEW                          |          |      |
|-------------------------------|----------|------|
| total apt. area<br>4,953 SQFT | PAGE NO. | DATE |