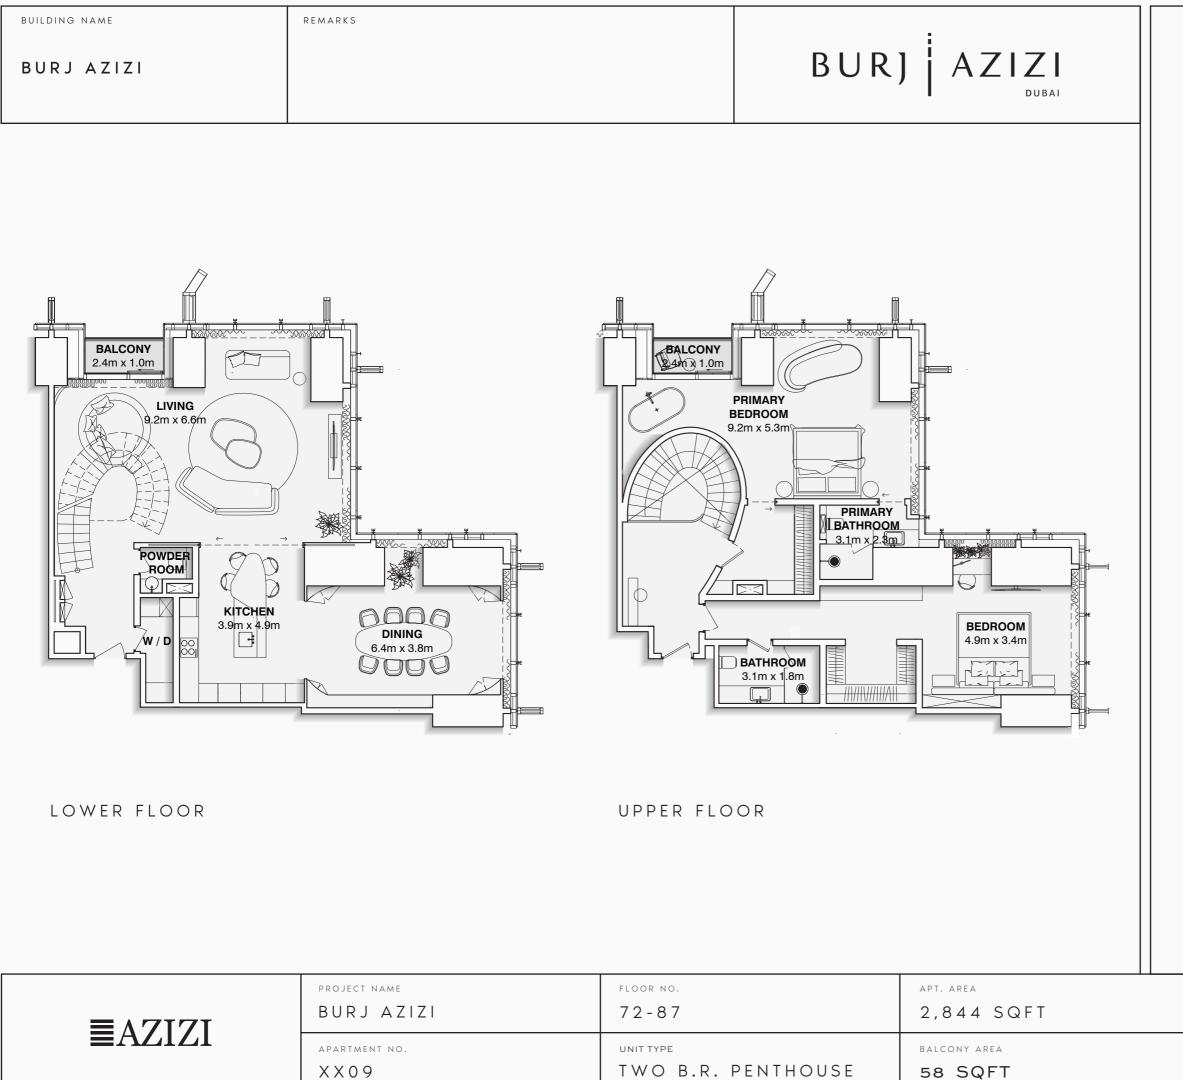

| VIEW                          |          |      |
|-------------------------------|----------|------|
| total apt. area<br>1,884 SQFT | PAGE NO. | DATE |

| ≣AZIZI | project name  | floor no.          | APT. AREA    |
|--------|---------------|--------------------|--------------|
|        | BURJ AZIZI    | 72-87              | 2,448 SQFT   |
| ≡AZ1Z1 | apartment no. | unit type          | BALCONY AREA |
|        | X X 1 3       | TWO B.R. PENTHOUSE | 82 SQFT      |