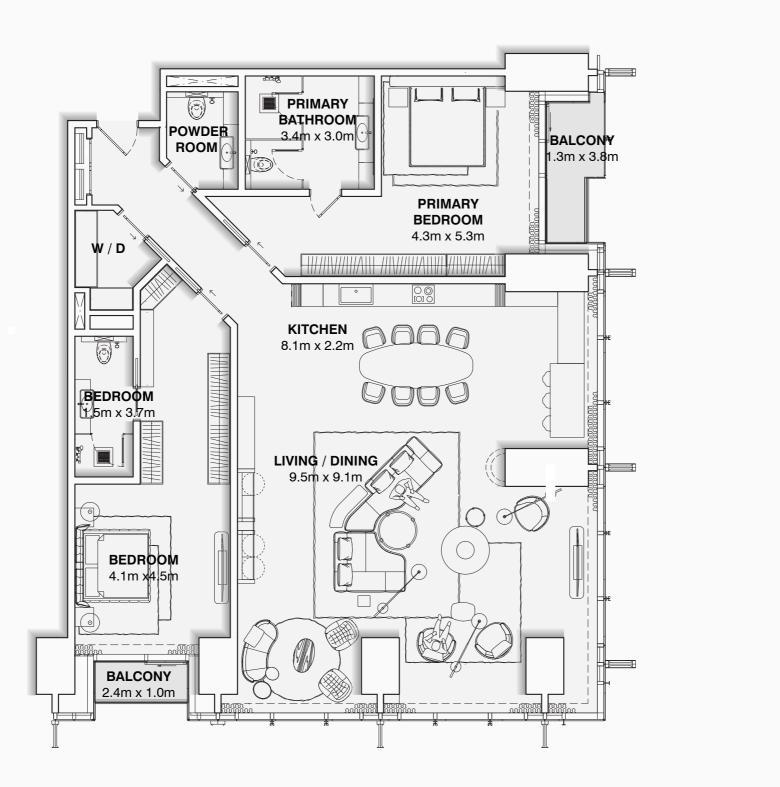

LOWER FLOOR

PROJECT NAMEFLOOR NO.APT. AREABURJAZIZI72-873,049 SQFTAPARTMENT NO.UNIT TYPEBALCONY AREAXX01TWO B.R. PENTHOUSE64 SQFT

DISCLAIMER:

The marketing floor plans provided by the developer are for illustrative purposes only. Actual dimensions, layout, and finishes may vary from those depicted in the plans. Furniture shown in the plans are for decorative purposes only and are not included in the purchase of the property.