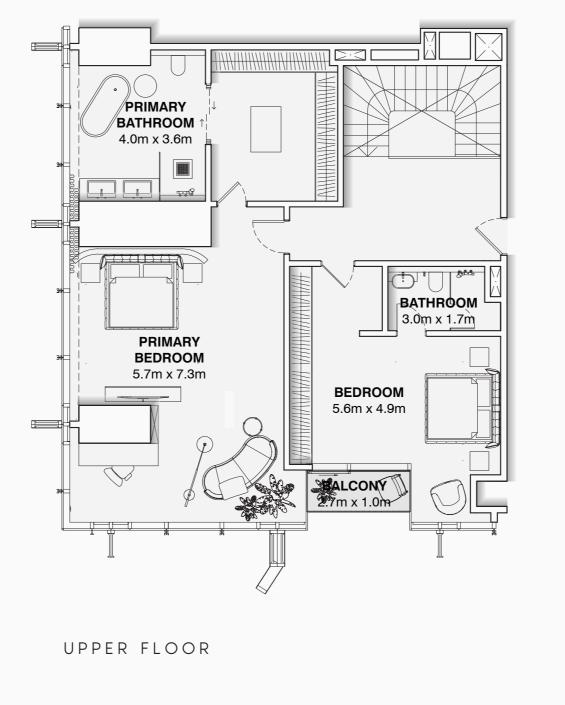

LOWER FLOOR



PROJECT NAMEFLOOR NO.APT. AREABURJAZIZI72-873,049 SQFTAPARTMENT NO.UNIT TYPEBALCONY AREAXX01TWO B.R. PENTHOUSE64 SQFT





DISCLAIMER:

The marketing floor plans provided by the developer are for illustrative purposes only. Actual dimensions, layout, and finishes may vary from those depicted in the plans. Furniture shown in the plans are for decorative purposes only and are not included in the purchase of the property.

| VIEW                          |          |      |
|-------------------------------|----------|------|
| total apt. area<br>3,113 SQFT | PAGE NO. | DATE |







The marketing floor plans provided by the developer are for illustrative purposes only. Actual dimensions, layout, and finishes may vary from those depicted in the plans. Furniture shown in the plans are for dec