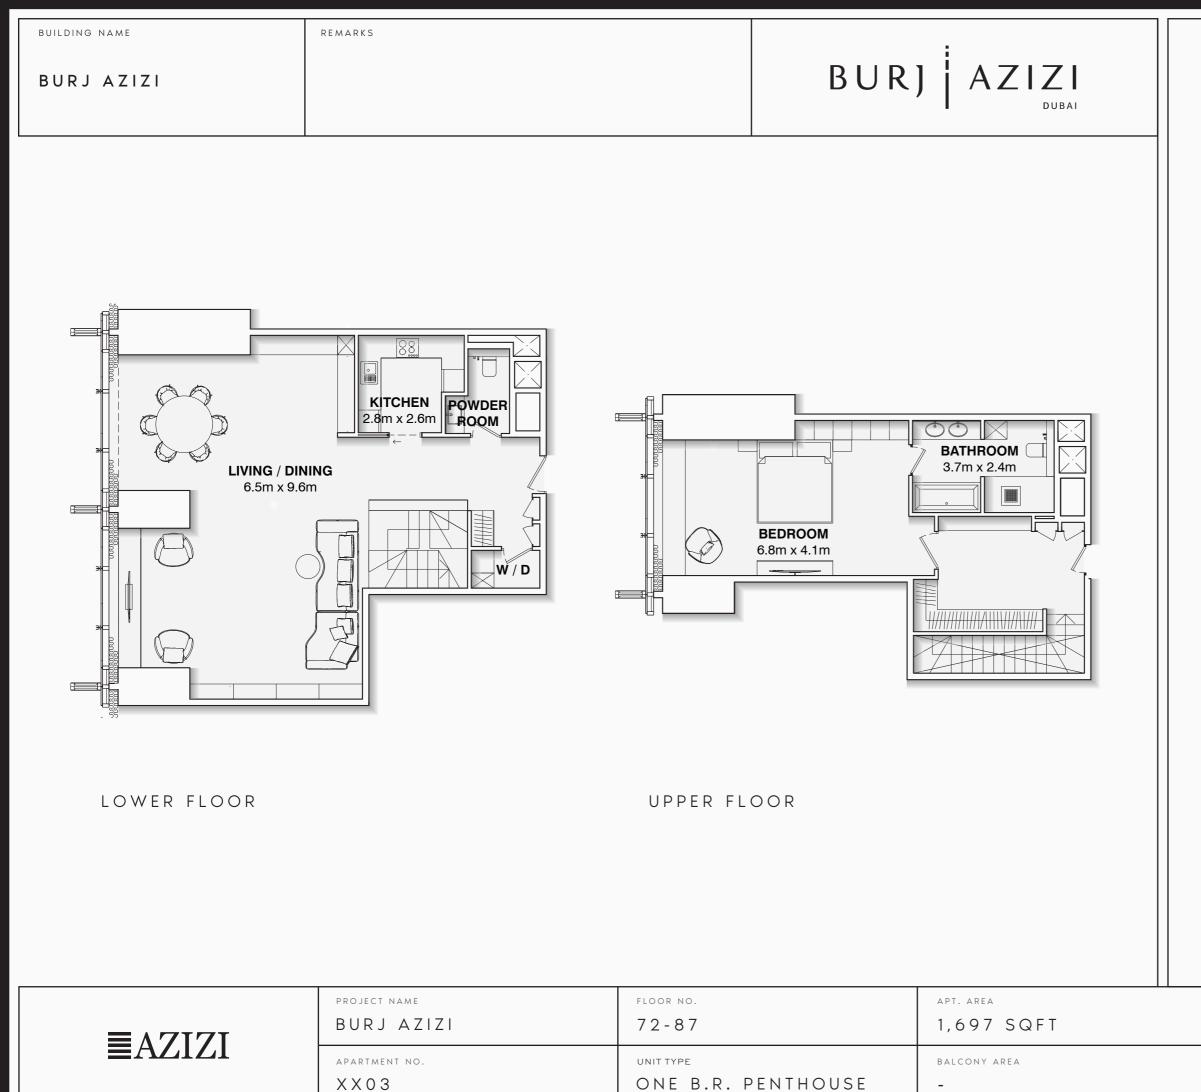

| VIEW                          |          |      |
|-------------------------------|----------|------|
| total apt. area<br>1,697 SQFT | PAGE NO. | DATE |

| ■AZIZI         | project name  | floor no.          | apt. area    |
|----------------|---------------|--------------------|--------------|
|                | BURJ AZIZI    | 72-87              | 3,016 SQFT   |
| $\equiv AZIZI$ | apartment no. | unit type          | BALCONY AREA |
|                | X X O 4       | TWO B.R. PENTHOUSE | 64 SQFT      |