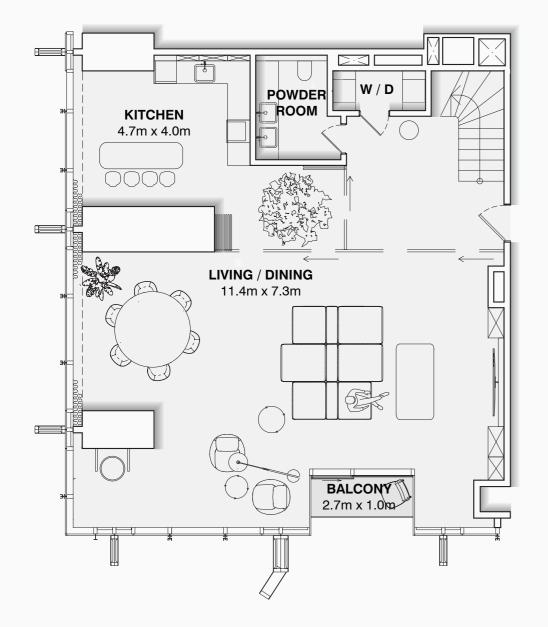

LOWER FLOOR



PROJECT NAMEFLOOR NO.APT. AREABURJAZIZI72-873,049 SQFTAPARTMENT NO.UNIT TYPEBALCONY AREAXX01TWO B.R. PENTHOUSE64 SQFT





DISCLAIMER:

The marketing floor plans provided by the developer are for illustrative purposes only. Actual dimensions, layout, and finishes may vary from those depicted in the plans. Furniture shown in the plans are for decorative purposes only and are not included in the purchase of the property.

| VIEW                          |          |      |
|-------------------------------|----------|------|
| total apt. area<br>3,113 SQFT | PAGE NO. | DATE |







The marketing floor plans provided by the developer are for illustrative purposes only. Actual dimensions, layout, and finishes may vary from those depicted in the plans. Furniture shown in the pl