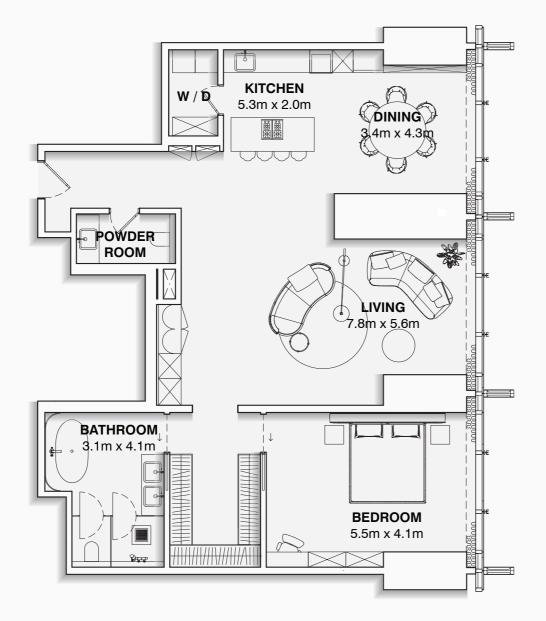

from those depicted in the plans. Furniture shown in the plans are for decorative purposes only and are not included in the purchase of the property.

| VIEW                          |          |      |
|-------------------------------|----------|------|
| total apt. area<br>1,426 SQFT | PAGE NO. | DATE |









The marketing floor plans provided by the developer are for illustrative purposes only. Actual dimensions, layout, and finishes may vary from those depicted in the plans. Furniture shown in the plans are for decorative purposes only and are not included in the purchase of the property.

| VIEW                          |          |      |
|-------------------------------|----------|------|
| TOTAL APT. AREA<br>2,902 SQFT | PAGE NO. | DATE |

BUILDING NAME

REMARKS

BURJ AZIZI





| ≣AZIZI | project name            | FLOOR NO.                       | apt. area    |
|--------|-------------------------|---------------------------------|--------------|
|        | BURJ AZIZI              | 72-87                           | 1,504 SQFT   |
| ≡AZIZI | apartment no.<br>X X 10 | UNIT TYPE<br>ONE B.R. PENTHOUSE | BALCONY AREA |





DISCLAIMER:

The marketing floor plans provided by the developer are for illustrative purposes only. Actual dimensions, layout, and finishes may vary from those depicted in the plans. Furniture shown in the plans are for decorative purposes only and are not included in the purchase of the property.

| VIEW                          |          |      |
|-------------------------------|----------|------|
| total apt. area<br>1,504 SQFT | PAGE NO. |