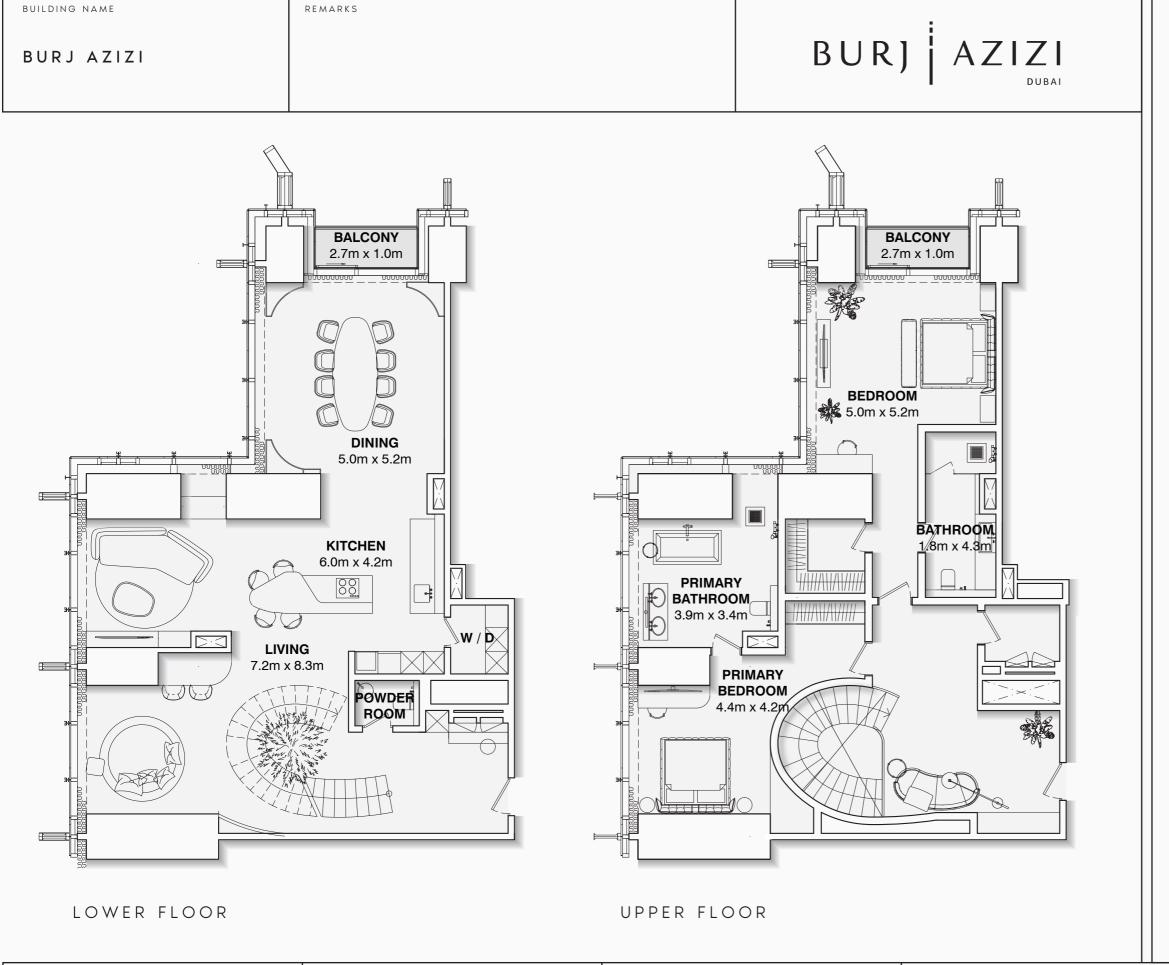

LOWER FLOOR

PROJECT NAMEFLOOR NO.APT. AREABURJAZIZI72-873,049 SQFTAPARTMENT NO.UNIT TYPEBALCONY AREAXX01TWO B.R. PENTHOUSE64 SQFT

DISCLAIMER:

The marketing floor plans provided by the developer are for illustrative purposes only. Actual dimensions, layout, and finishes may vary from those depicted in the plans. Furniture shown in the plans are for decorative purposes only and are not included in the purchase of the property.