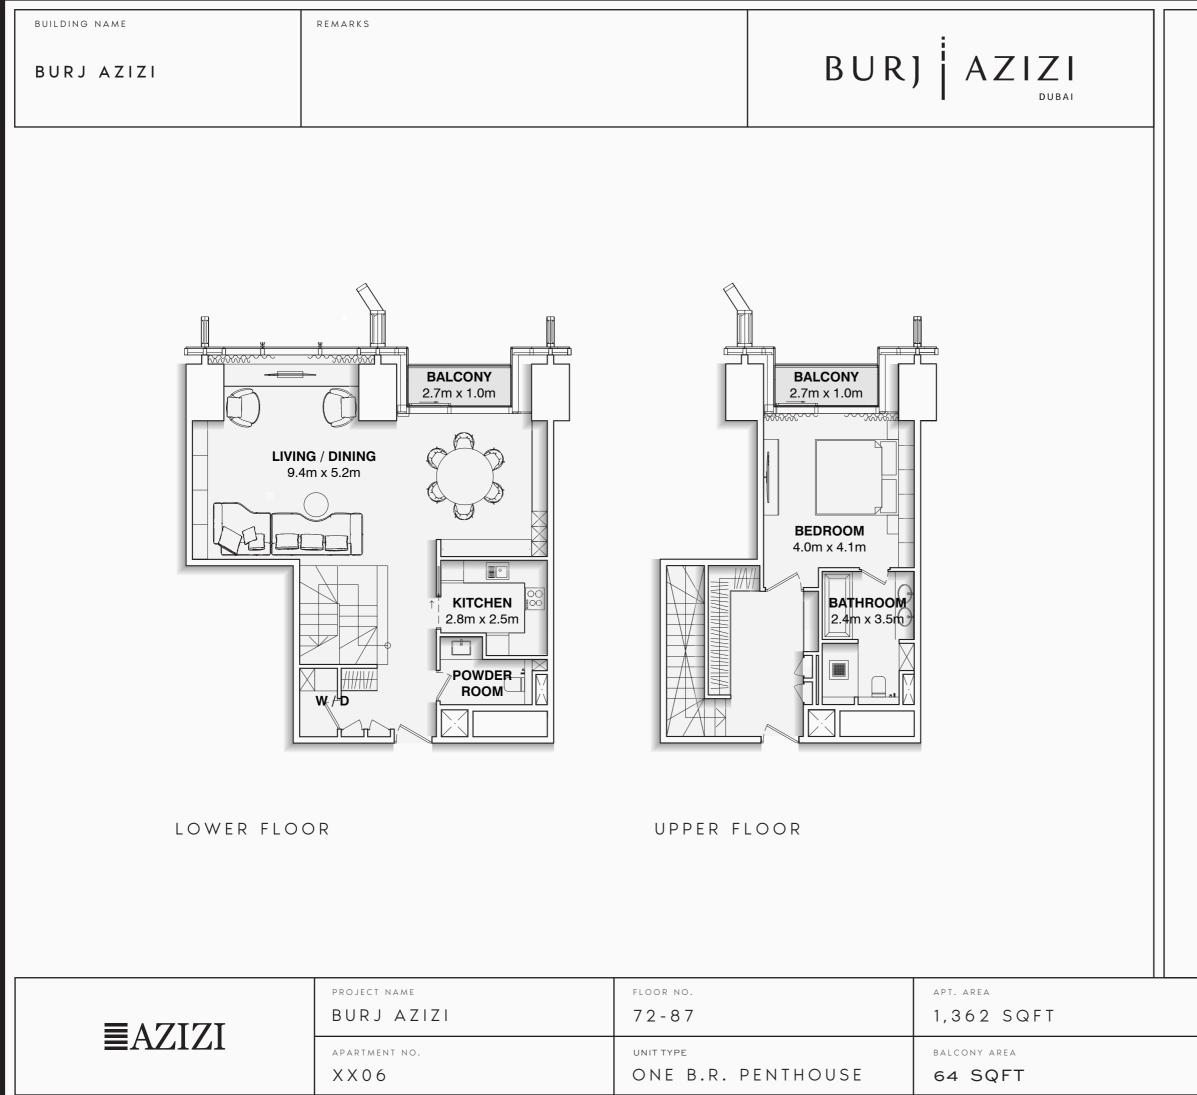

| VIEW                          |          |      |
|-------------------------------|----------|------|
| TOTAL APT. AREA<br>1,428 SQFT | PAGE NO. | DATE |

The marketing floor plans provided by the developer are for illustrative purposes only. Actual dimensions, layout, and finishes may vary from those depicted in the plans. Furniture shown in the plans are for decorative purposes only and are not included in the purchase of the property.