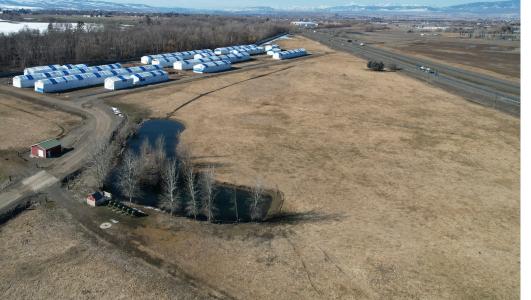

This site is loated in the city of Ellensburg and could be a great site for Industrial Supply and Distribution companies. Utilities/Services located close to site.

Opportunity Zone Tax Advantages, supportive business climate, lower cost of living and Central Washington University with 8,500 students, a great source of employees