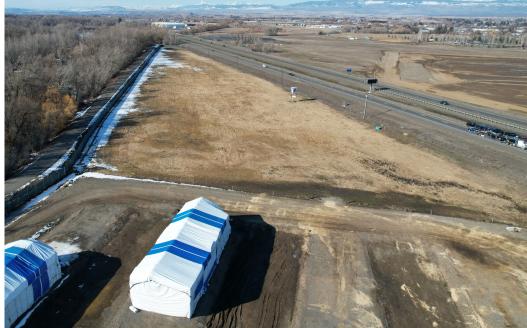

## LOCATION HIGHLIGHTS

- High visibility from both directions from Interstate 90
- Five minutes from the closest off-ramp and 5 minutes from Downtown Ellensburg
- Located at the confluence of Interstate 90 and Interstate 82
- Ellensburg is considered the "Gateway" for both East and West bound traffic, a major stopping point before or after crossing Snoqualmie Pass

This site is loated in the city of Ellensburg and could be a great site for Industrial Supply and Distribution companies. Utilities/Services located close to site.

Opportunity Zone Tax Advantages, supportive business climate, lower cost of living and Central Washington University with 8,500 students, a great source of employees