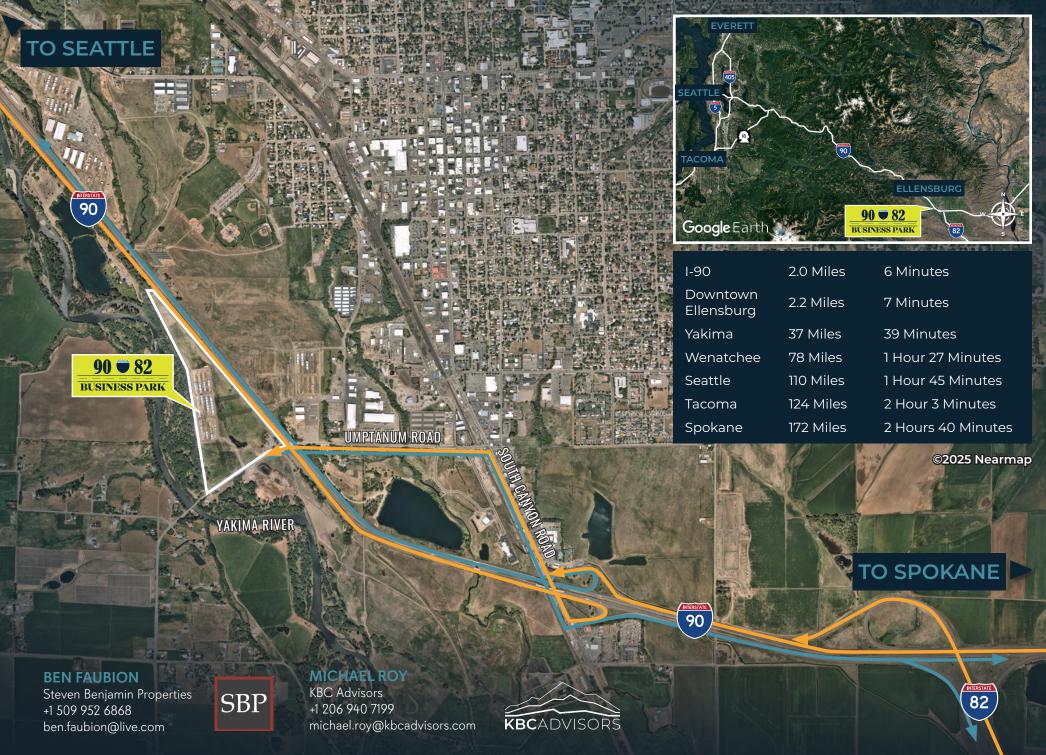

## LOCATION HIGHLIGHTS

- High visibility from both directions from Interstate 90
- Five minutes from the closest off-ramp and 5 minutes from Downtown Ellensburg
- Located at the confluence of Interstate 90 and Interstate 82
- Ellensburg is considered the "Gateway" for both East and West bound traffic, a major stopping point before or after crossing Snoqualmie Pass

This site is loated in the city of Ellensburg and could be a great site for Industrial Supply and Distribution companies. Utilities/Services located close to site.

Opportunity Zone Tax Advantages, supportive business climate, lower cost of living and Central Washington University with 8,500 students, a great source of employees