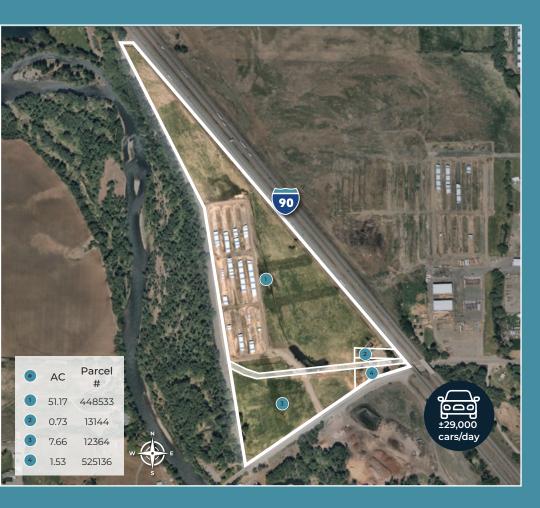

## over 61 contiguous acres

## LOCATION HIGHLIGHTS

- High visibility from both directions from Interstate 90
- Five minutes from the closest off-ramp and 5 minutes from Downtown Ellensburg
- Located at the confluence of Interstate 90 and Interstate 82
- Ellensburg is considered the "Gateway" for both East and West bound traffic, a major stopping point before or after crossing Snoqualmie Pass

This site is loated in the city of Ellensburg and could be a great site for Industrial Supply and Distribution companies. Utilities/Services located close to site.

Opportunity Zone Tax Advantages, supportive business climate, lower cost of living and Central Washington University with 8,500 students, a great source of employees