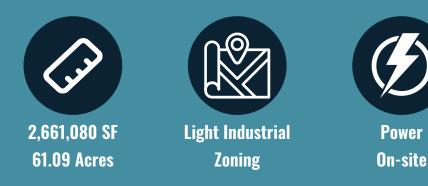

## over 61 contiguous acres

This site is loated in the city of Ellensburg and could be a great site for Industrial Supply and Distribution companies. Utilities/Services located close to site.

Opportunity Zone Tax Advantages, supportive business climate, lower cost of living and Central Washington University with 8,500 students, a great source of employees