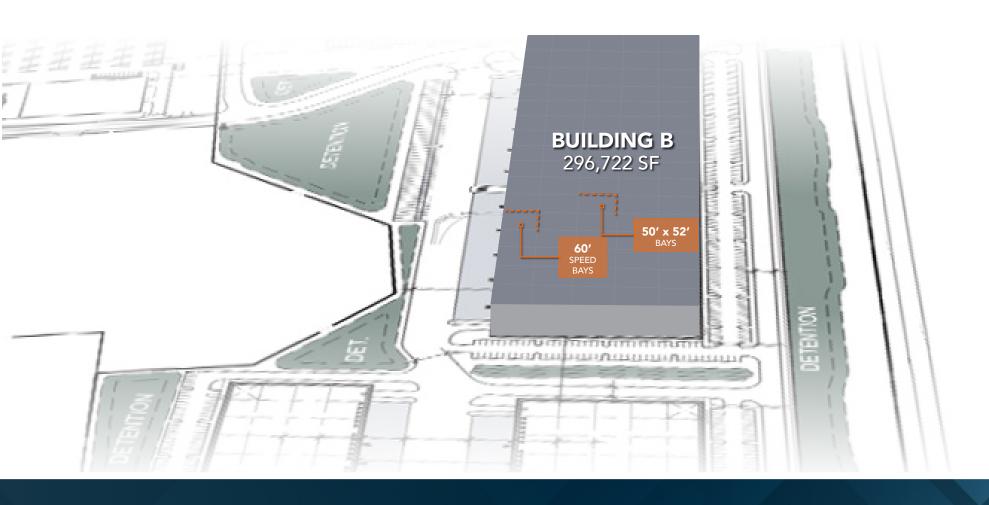

## BUILDING B

|            | DIVISIBLE TO | DRIVE IN | CLEAR<br>HEIGHT | EXTERIOR DOCK | COLUMN<br>SPACING |  |
|------------|--------------|----------|-----------------|---------------|-------------------|--|
| BUILDING B | 100,000      | 2        | 36′             | 63            | 50x52             |  |