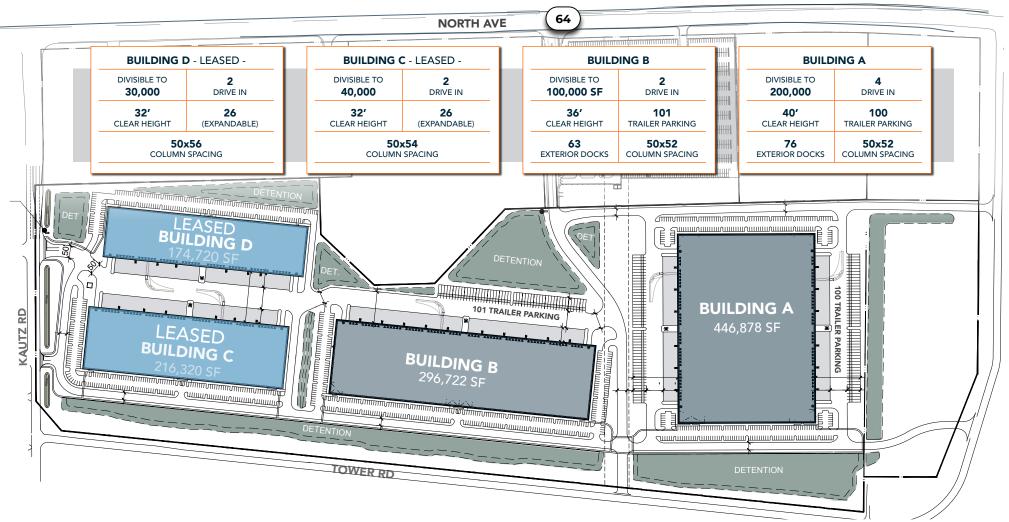

## **BUILDING SPECS**

**36' - 40'** CLEAR HEIGHT

## BUILDING B

|            | DIVISIBLE TO | DRIVE IN | CLEAR<br>HEIGHT | EXTERIOR DOCK | COLUMN<br>SPACING |  |
|------------|--------------|----------|-----------------|---------------|-------------------|--|
| BUILDING B | 100,000      | 2        | 36′             | 63            | 50x52             |  |