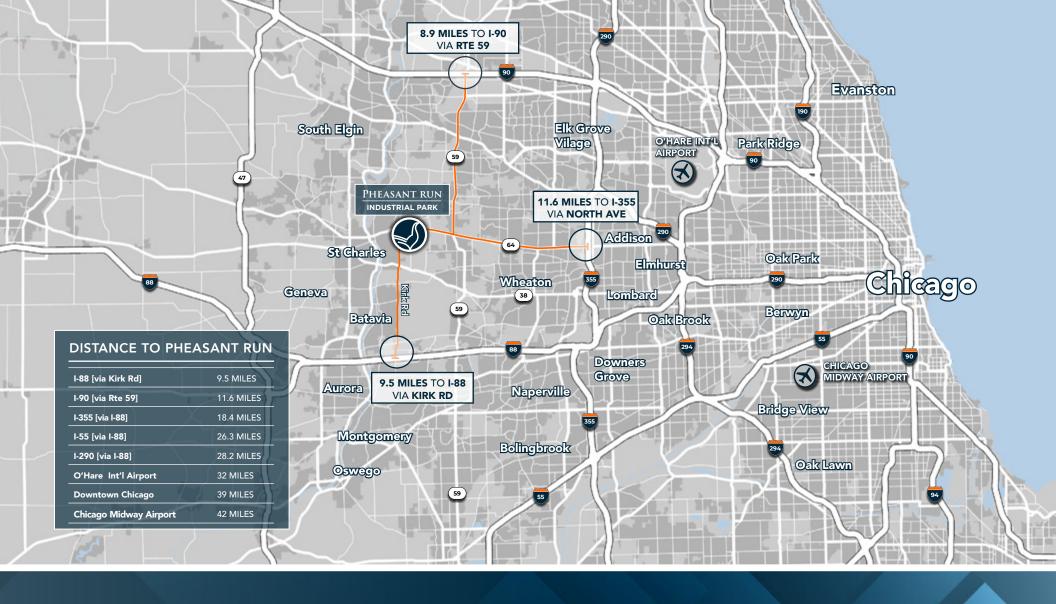

NORTH AVENUE & KAUTZ ROAD | ST CHARLES, ILLINOIS









## **BUILDING SPECS**





**36' - 40'** CLEAR HEIGHT









## BUILDING B

|            | DIVISIBLE TO | DRIVE IN | CLEAR<br>HEIGHT | EXTERIOR DOCK | COLUMN<br>SPACING |  |
|------------|--------------|----------|-----------------|---------------|-------------------|--|
| BUILDING B | 100,000      | 2        | 36′             | 63            | 50x52             |  |







**Jeff Fischer** 630.992.3108 jeff.fischer@kbcadvisors.com

Ryan O'Leary 630.781.7908 ryan.oleary@kbcadvisors.com

Ben Scherer 612.356.6464 ben.scherer@kbcadvisors.com



© 2023 KBC ADVISORS This information has been obtained from sources believed to be reliable but has not been verified for accuracy or completeness. You should conduct a careful, independent investigation of the property and verify all information. Any reliance on this information is solely at your own risk. The KBC ADVISORS logo is a service mark of KBC ADVISORS. All other marks displayed on this document are the property of their respective owners. Photos herein are the property of their respective owners. Use of these images without the express written consent of the owners is prohibited.