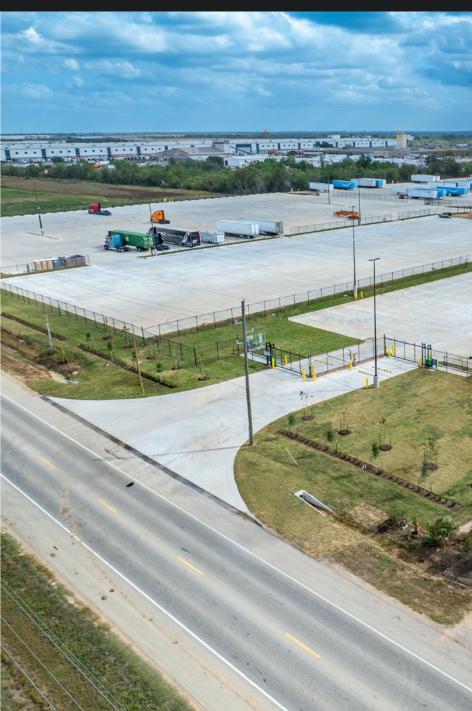

82

sam.rayburn@kbcadvisors.com

JIM AUTENREITH, SIOR

+1 713 922 0829

jim.autenreith@kbcadvisors.com

KBC ADVISORS | HOUSTON

1233 West Loop South, Suite 1270 Houston, TX 77027



**KBC**ADVISORS

### **Site Information**



- 1-9 Acres Available
- Two Security Guards on Site 24/7/365
- 79 Video Monitored Cameras
- · Flexible Site Plans with Customizable Striping
- · Short or Long Term Leases
- All Spots Offer Site-Side Parking (For Trucking Users)
- Heavy Duty Pavement (7"/4,000 PSI)
- · Fully Fenced With Secure Access Gate
- Security Lighting & Video Monitoring
- Exclusive Lounge Includes Restroom, Shower,
   WIFI, and Commercial Washer/Dryer Facilities
- EV Charging Capable
- Easy Access To Beltway 8, Hwy 90, 59, I-45, Grand
   Parkway 99 & I-10



# **Exterior Property Photos**







#### Site Plan



TOTAL AVAILABLE SPACE



TOTAL DIVISIBLE SPACE



# **Interior Property Photos**











## **Corporate Neighbors Map**





### **Premier Regional Connectivity**



#### SAM RAYBURN, SIOR

+1 713 898 3682

sam.rayburn@kbcadvisors.com

#### JIM AUTENREITH, SIOR

+1 713 922 0829

jim.autenreith@kbcadvisors.com

#### **KBC ADVISORS | HOUSTON**

1233 West Loop South, Suite 1270 Houston, TX 77027



**KBC**ADVISORS

© 2025 KBC ADVISORS This information has been obtained from sources believed to be reliable but has not been verified for accuracy or completeness, and KBC Advisors disclaims any guarantees, warranties or representations, express or implied, as to the completeness or accuracy as to the information contained herein. You should conduct a careful, independent in