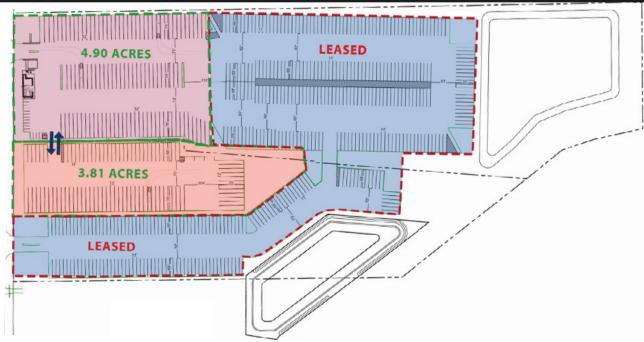

29

jim.autenreith@kbcadvisors.com

KBC ADVISORS | HOUSTON

1233 West Loop South, Suite 1270 Houston, TX 77027



**KBC**ADVISORS

### **Site Information**



- 1-9 Acres Available
- Two Security Guards on Site 24/7/365
- 79 Video Monitored Cameras
- · Flexible Site Plans with Customizable Striping
- · Short or Long Term Leases
- All Spots Offer Site-Side Parking (For Trucking Users)
- Heavy Duty Pavement (7"/4,000 PSI)
- · Fully Fenced With Secure Access Gate
- Security Lighting & Video Monitoring
- Exclusive Lounge Includes Restroom, Shower,
   WIFI, and Commercial Washer/Dryer Facilities
- EV Charging Capable
- Easy Access To Beltway 8, Hwy 90, 59, I-45, Grand
   Parkway 99 & I-10



# **Exterior Property Photos**







#### Site Plan



TOTAL AVAILABLE SPACE



TOTAL DIVISIBLE SPACE



# **Interior Property Photos**











## **Corporate Neighbors Map**





### **Premier Regional Connectivity**



#### SAM RAYBURN, SIOR

+1 713 898 3682

sam.rayburn@kbcadvisors.com

#### JIM AUTENREITH, SIOR

+1 713 922 0829

jim.autenreith@kbcadvisors.com

#### **KBC ADVISORS | HOUSTON**

1233 West Loop South, Suite 1270 Houston, TX 77027



**KBC**ADVISORS

© 2025 KBC ADVISORS This information has been obtained from sources believed to be reliable but has not been verified for accuracy or completeness, and KBC Advisors disclaims any guarantees, warranties or representations, express or implied, as to the completeness or accuracy as to the information contained herein. You should conduct a careful, independent investigation of the property and verify all information. Any reliance