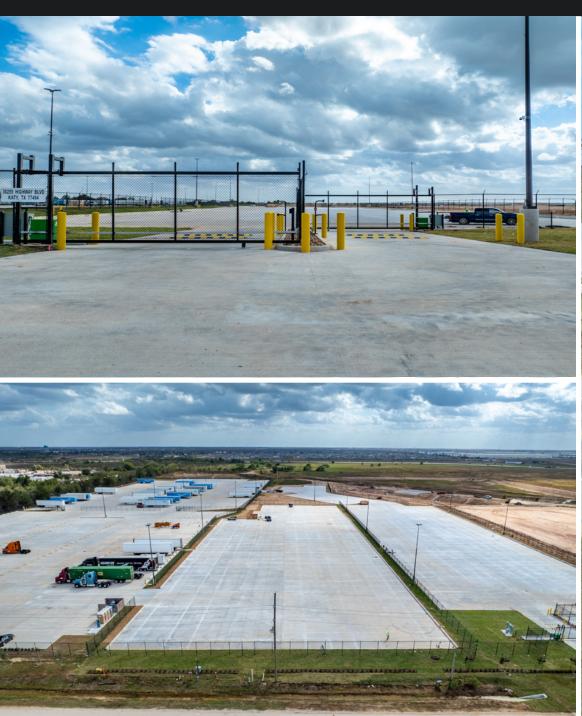

3682

sam.rayburn@kbcadvisors.com

JIM AUTENREITH, SIOR

+1 713 922 0829

jim.autenreith@kbcadvisors.com

KBC ADVISORS | HOUSTON

1233 West Loop South, Suite 1270 Houston, TX 77027



**KBC**ADVISORS

### **Site Information**



- 1-9 Acres Available
- Two Security Guards on Site 24/7/365
- 79 Video Monitored Cameras
- · Flexible Site Plans with Customizable Striping
- · Short or Long Term Leases
- All Spots Offer Site-Side Parking (For Trucking Users)
- Heavy Duty Pavement (7"/4,000 PSI)
- · Fully Fenced With Secure Access Gate
- Security Lighting & Video Monitoring
- Exclusive Lounge Includes Restroom, Shower,
   WIFI, and Commercial Washer/Dryer Facilities
- EV Charging Capable
- Easy Access To Beltway 8, Hwy 90, 59, I-45, Grand
   Parkway 99 & I-10



# **Exterior Property Photos**







#### Site Plan



TOTAL AVAILABLE SPACE



TOTAL DIVISIBLE SPACE



# **Interior Property Photos**











## **Corporate Neighbors Map**





### **Premier Regional Connectivity**



#### SAM RAYBURN, SIOR

+1 713 898 3682

sam.rayburn@kbcadvisors.com

#### JIM AUTENREITH, SIOR

+1 713 922 0829

jim.autenreith@kbcadvisors.com

#### **KBC ADVISORS | HOUSTON**

1233 West Loop South, Suite 1270 Houston, TX 77027



**KBC**ADVISORS

© 2025 KBC ADVISORS This information has been obtained from sources believed to be reliable but has not been verified for accuracy or completeness, and KBC Advisors disclaims any guarantees, warranties or representations, express or implied, as to the completeness or accuracy as to the information contained herein. You should conduct a careful, independent