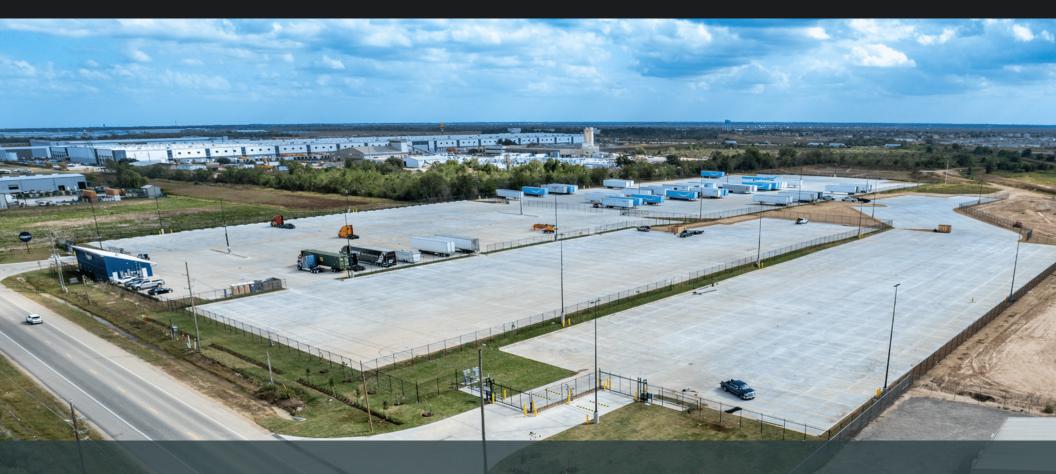

# **Exterior Property Photos**

### **Site Information**

- 1-9 Acres Available
- Two Security Guards on Site 24/7/365
- 79 Video Monitored Cameras
- · Flexible Site Plans with Customizable Striping
- · Short or Long Term Leases
- All Spots Offer Site-Side Parking (For Trucking Users)
- Heavy Duty Pavement (7"/4,000 PSI)
- · Fully Fenced With Secure Access Gate
- Security Lighting & Video Monitoring
- Exclusive Lounge Includes Restroom, Shower,
   WIFI, and Commercial Washer/Dryer Facilities
- EV Charging Capable
- Easy Access To Beltway 8, Hwy 90, 59, I-45, Grand
   Parkway 99 & I-10