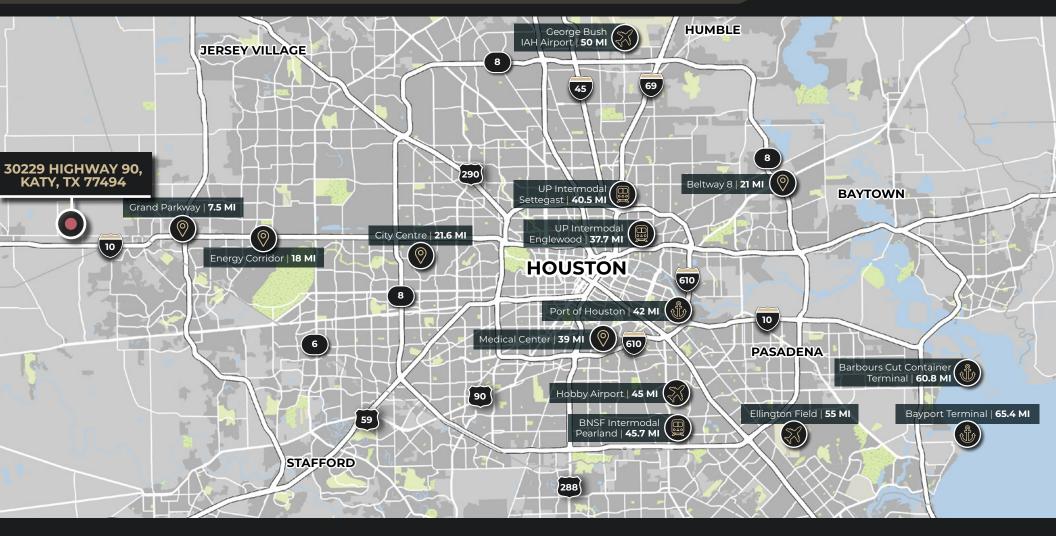

**ADVISORS

### **Site Information**



- 1-9 Acres Available
- Two Security Guards on Site 24/7/365
- 79 Video Monitored Cameras
- · Flexible Site Plans with Customizable Striping
- · Short or Long Term Leases
- All Spots Offer Site-Side Parking (For Trucking Users)
- Heavy Duty Pavement (7"/4,000 PSI)
- · Fully Fenced With Secure Access Gate
- Security Lighting & Video Monitoring
- Exclusive Lounge Includes Restroom, Shower,
   WIFI, and Commercial Washer/Dryer Facilities
- EV Charging Capable
- Easy Access To Beltway 8, Hwy 90, 59, I-45, Grand
   Parkway 99 & I-10



# **Exterior Property Photos**







#### Site Plan



TOTAL AVAILABLE SPACE



TOTAL DIVISIBLE SPACE



# **Interior Property Photos**











## **Corporate Neighbors Map**





### **Premier Regional Connectivity**



#### SAM RAYBURN, SIOR

+1 713 898 3682

sam.rayburn@kbcadvisors.com

#### JIM AUTENREITH, SIOR

+1 713 922 0829

jim.autenreith@kbcadvisors.com

#### **KBC ADVISORS | HOUSTON**

1233 West Loop South, Suite 1270 Houston, TX 77027



**KBC**ADVISORS

© 2025 KBC ADVISORS This information has been obtained from sources believed to be reliable but has not been verified for accuracy or completeness, and KBC Advisors disclaims any guarantees, warranties or representations, express or implied, as to the completeness or accuracy as to the information contained herein. You should conduct a careful, independent investigation of the property and verify all information. Any reliance on this information is solely at your own risk. The KBC ADVISORS logo is a service mark of KBC ADVISORS. All other mar