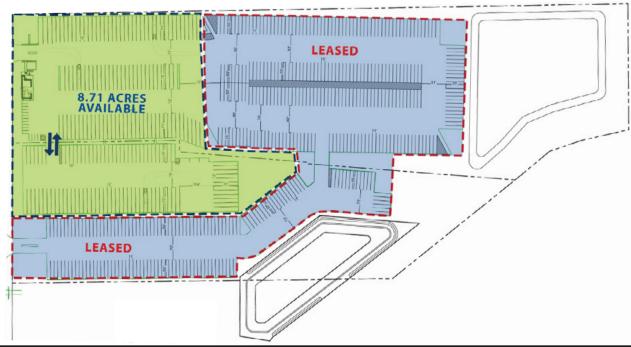

EITH, SIOR

+1 713 922 0829

jim.autenreith@kbcadvisors.com

KBC ADVISORS | HOUSTON

1233 West Loop South, Suite 1270 Houston, TX 77027



**KBC**ADVISORS

### **Site Information**



- 1-9 Acres Available
- Two Security Guards on Site 24/7/365
- 79 Video Monitored Cameras
- · Flexible Site Plans with Customizable Striping
- · Short or Long Term Leases
- All Spots Offer Site-Side Parking (For Trucking Users)
- Heavy Duty Pavement (7"/4,000 PSI)
- · Fully Fenced With Secure Access Gate
- Security Lighting & Video Monitoring
- Exclusive Lounge Includes Restroom, Shower,
   WIFI, and Commercial Washer/Dryer Facilities
- EV Charging Capable
- Easy Access To Beltway 8, Hwy 90, 59, I-45, Grand
   Parkway 99 & I-10



# **Exterior Property Photos**







#### Site Plan



TOTAL AVAILABLE SPACE



TOTAL DIVISIBLE SPACE



# **Interior Property Photos**











## **Corporate Neighbors Map**





### **Premier Regional Connectivity**



#### SAM RAYBURN, SIOR

+1 713 898 3682

sam.rayburn@kbcadvisors.com

#### JIM AUTENREITH, SIOR

+1 713 922 0829

jim.autenreith@kbcadvisors.com

#### **KBC ADVISORS | HOUSTON**

1233 West Loop South, Suite 1270 Houston, TX 77027



**KBC**ADVISORS

© 2025 KBC ADVISORS This information has been obtained from sources believed to be reliable but has not been verified for accuracy or completeness, and KBC Advisors disclaims any guarantees, warranties or representations, express or implied, as to the completeness or accuracy as to the information contained herein. You should conduct a careful, independent investigation of the property and verify all