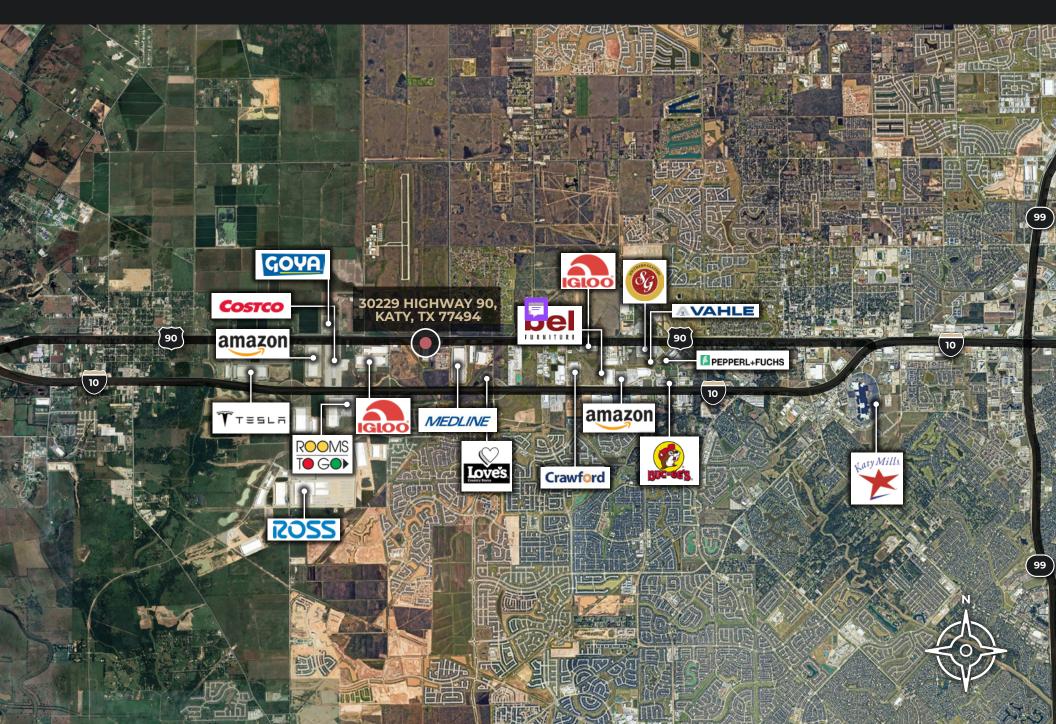

th, Suite 1270 Houston, TX 77027



**KBC**ADVISORS

### **Site Information**



- 1-9 Acres Available
- Two Security Guards on Site 24/7/365
- 79 Video Monitored Cameras
- · Flexible Site Plans with Customizable Striping
- · Short or Long Term Leases
- All Spots Offer Site-Side Parking (For Trucking Users)
- Heavy Duty Pavement (7"/4,000 PSI)
- · Fully Fenced With Secure Access Gate
- Security Lighting & Video Monitoring
- Exclusive Lounge Includes Restroom, Shower,
   WIFI, and Commercial Washer/Dryer Facilities
- EV Charging Capable
- Easy Access To Beltway 8, Hwy 90, 59, I-45, Grand
   Parkway 99 & I-10



# **Exterior Property Photos**







#### Site Plan



TOTAL AVAILABLE SPACE



TOTAL DIVISIBLE SPACE



# **Interior Property Photos**











## **Corporate Neighbors Map**





### **Premier Regional Connectivity**



#### SAM RAYBURN, SIOR

+1 713 898 3682

sam.rayburn@kbcadvisors.com

#### JIM AUTENREITH, SIOR

+1 713 922 0829

jim.autenreith@kbcadvisors.com

#### **KBC ADVISORS | HOUSTON**

1233 West Loop South, Suite 1270 Houston, TX 77027



**KBC**ADVISORS

© 2025 KBC ADVISORS This information has been obtained from sources believed to be reliable but has not been verified for accuracy or completeness, and KBC Advisors disclaims any guarantees, warranties or representations, express or implied, as to the completeness or accuracy as to the information contained herein. You should conduct a careful, independent investigation of the property and verify all information. Any reliance on this information is solely at your own risk. The KBC ADVISORS logo is a se