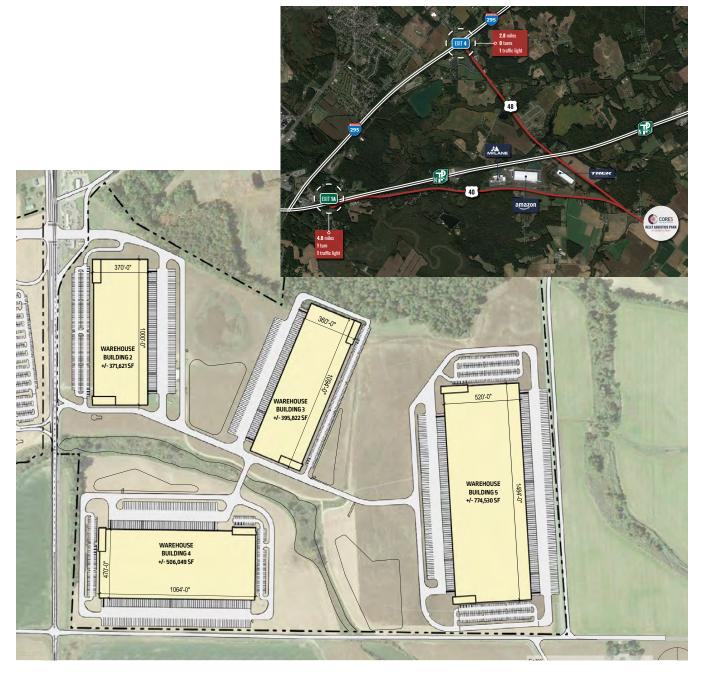

## SITE PLAN OVERVIEW

**±2** MSF

4 Buildings

**Core5 Kelly Logistics Park at Carneys Point North** is a premier ±2 million-square-foot park located in the Northeast/ Mid-Atlantic area in a federal Opportunity Zone.

The property's state-of-the-art design includes full circulation at all buildings, market-leading loading and auto/trailer parking components, 40' clear heights, ESFR sprinkler, and LED lighting.

## **MAJOR HIGHWAYS**

**2.8 MILES** to Interstate 295 Exit 4

**4.0 MILES** to the NJ Turnpike Exit la

### **BUILDING 2**

Building Area 371,621 SF Loading Docks 51 Drive-In Doors 2 Trailer Parking 71 Car Parking 345

### **BUILDING 3**

Building Area395,822 SFLoading Docks59Drive-In Doors2Trailer Parking71Car Parking219

### **BUILDING 4**

Building Area506,049 SFLoading Docks105Drive-In Doors4Trailer Parking139Car Parking232

### **BUILDING 5**

Building Area774,530 SFLoading Docks161Drive-In Doors4Trailer Parking211Car Parking470