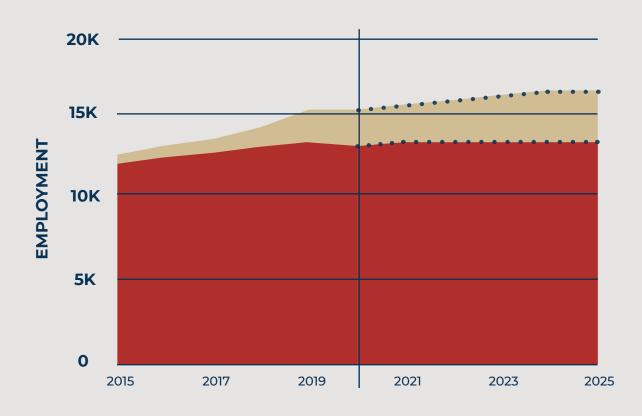

# FUTURE LABOR SUPPLY GROWTH REMAINS HIGHER THAN THE NATIONAL AVERAGE

### **REGIONAL VS. NATIONAL AVERAGE EMPLOYMENT**

OCCUPATIONS: Industrial Truck and Tractor Operators, Laborers and Freight, Stock, and Material Movers, Hand, Packers and Packagers, Hand, Stockers and Order Fillers, Material Moving Workers,