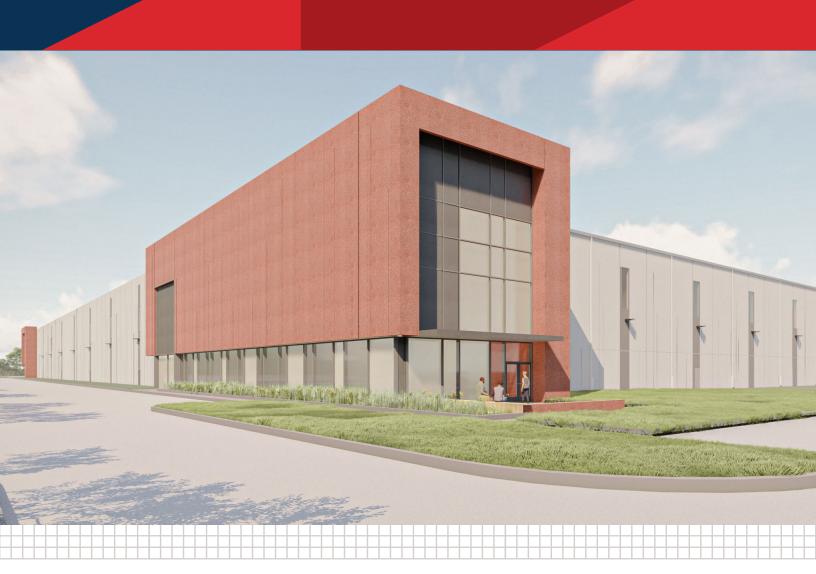

# CARNEYS POINT - NORTH

Route 40, Carneys Point, New Jersey 08069

±2 MSF Available for Lease

LEASING AGENTS DEVELOPERS

The property's state-of-the-art design includes full circulation at all buildings, market-leading loading and auto/trailer parking components, 40' clear heights, ESFR sprinkler, and LED lighting.