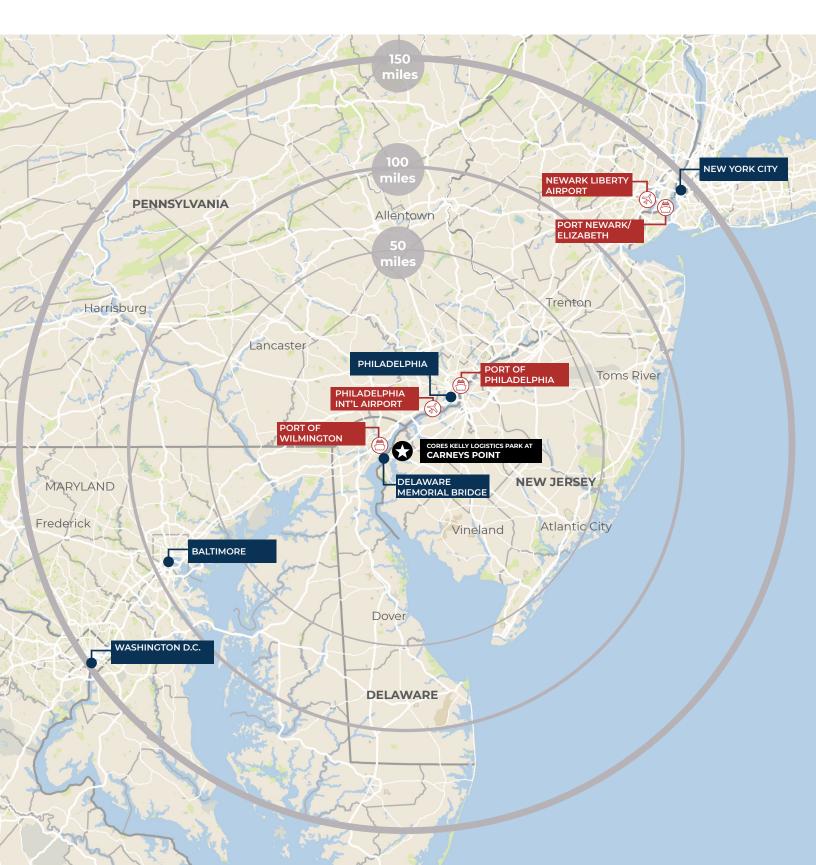

### **DIRECT ACCESS TO**

## **MAJOR HIGHWAYS**

**2.8 MILES** to Interstate 295 Exit 4

**4.0 MILES** to the NJ Turnpike Exit la

# POPULATION HUBS

### **DISTANCE TO MAJOR DESITINATIONS**

### **PROXIMITY TO PEOPLE**