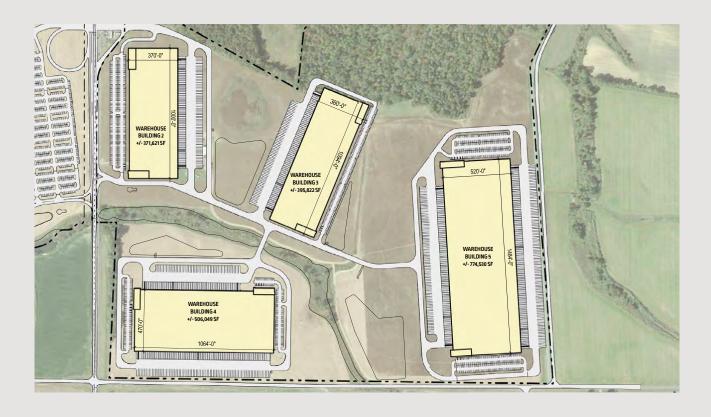

## SITE PLAN OVERVIEW

**±2** MSF

4 Buildings

**Core5 Kelly Logistics Park at Carneys Point North** is a premier ±2 million-square-foot park located in the Northeast/ Mid-Atlantic area in a federal Opportunity Zone.

### **BUILDING 2**

Building Area 371,621 SF Loading Docks 51 Drive-In Doors 2 Trailer Parking 71 Car Parking 345

### **BUILDING 3**

Building Area395,822 SFLoading Docks59Drive-In Doors2Trailer Parking71Car Parking219

### **BUILDING 4**

Building Area506,049 SFLoading Docks105Drive-In Doors4Trailer Parking139Car Parking232

### **BUILDING 5**

Building Area774,530 SFLoading Docks161Drive-In Doors4Trailer Parking211Car Parking470