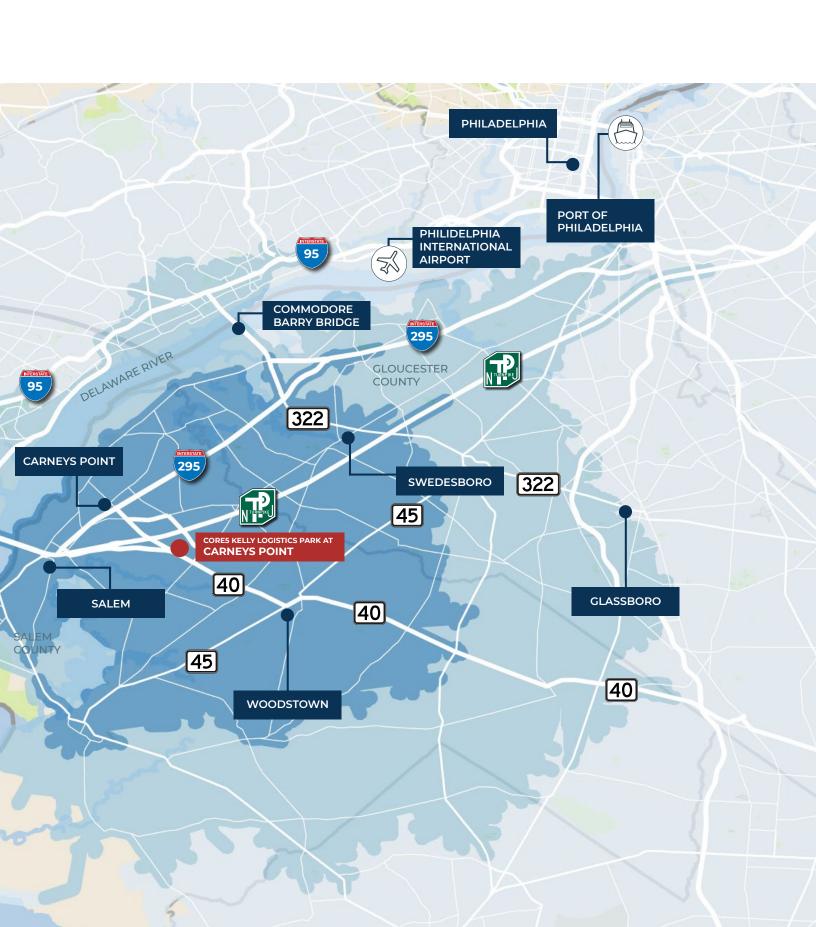

# POPULATION HUBS

### **DISTANCE TO MAJOR DESITINATIONS**

### **PROXIMITY TO PEOPLE**