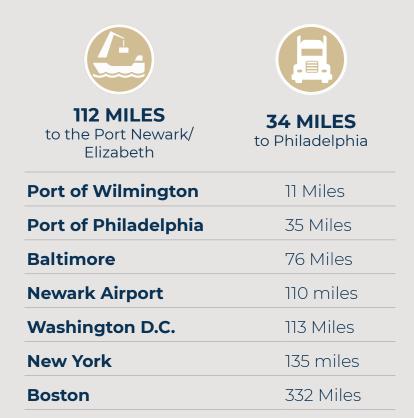

### **PROPERTY SPECIFICATIONS**

±2 MSF ACROSS 4 BUILDINGS 4.0 MILES

**52,204**WORKERS WITHIN 15 MINUTES

**35** MILES TO PHILADELPHIA

**20** MILLION PEOPLE WITHIN 150 MILES

8%
PROJECTED LABOR GROWTH

**2.8** MILES

### **DISTANCE TO MAJOR DESITINATIONS**

### **PROXIMITY TO PEOPLE**