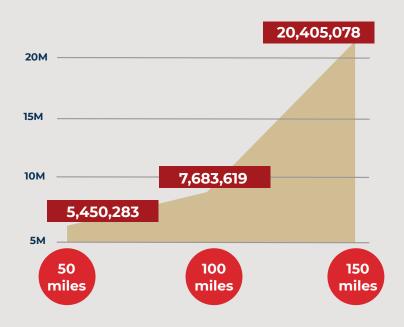

### **PROPERTY SPECIFICATIONS**

±2 MSF ACROSS 4 BUILDINGS 4.0 MILES

**52,204**WORKERS WITHIN 15 MINUTES

**35** MILES TO PHILADELPHIA

**20** MILLION PEOPLE WITHIN 150 MILES

8%
PROJECTED LABOR GROWTH

**2.8** MILES

# POPULATION HUBS

### **PROXIMITY TO PEOPLE**