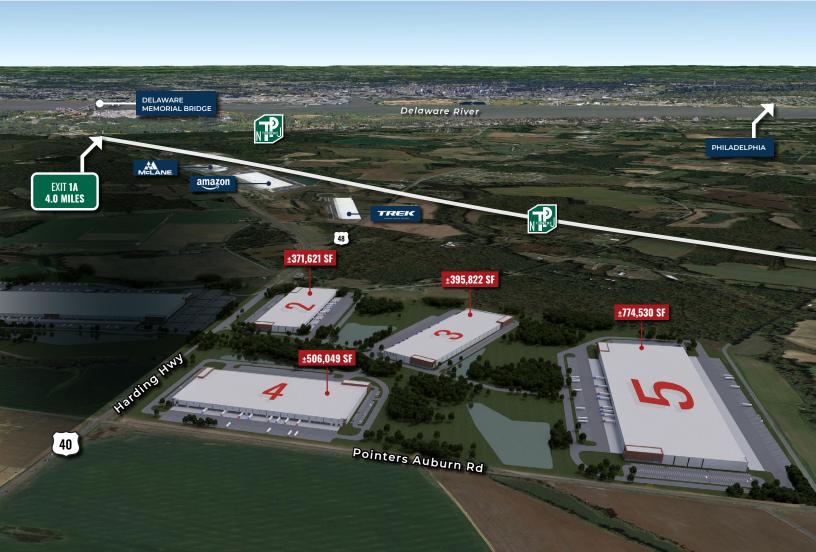

## SITE PLAN OVERVIEW

**±2** MSF

4 Buildings

**Core5 Kelly Logistics Park at Carneys Point North** is a premier ±2 million-square-foot park located in the Northeast/ Mid-Atlantic area in a federal Opportunity Zone.

## **MAJOR HIGHWAYS**

**2.8 MILES** to Interstate 295 Exit 4

**4.0 MILES** to the NJ Turnpike Exit la

### **BUILDING 2**

Building Area 371,621 SF Loading Docks 51 Drive-In Doors 2 Trailer Parking 71 Car Parking 345

### **BUILDING 3**

Building Area395,822 SFLoading Docks59Drive-In Doors2Trailer Parking71Car Parking219

### **BUILDING 4**

Building Area506,049 SFLoading Docks105Drive-In Doors4Trailer Parking139Car Parking232

### **BUILDING 5**

Building Area774,530 SFLoading Docks161Drive-In Doors4Trailer Parking211Car Parking470