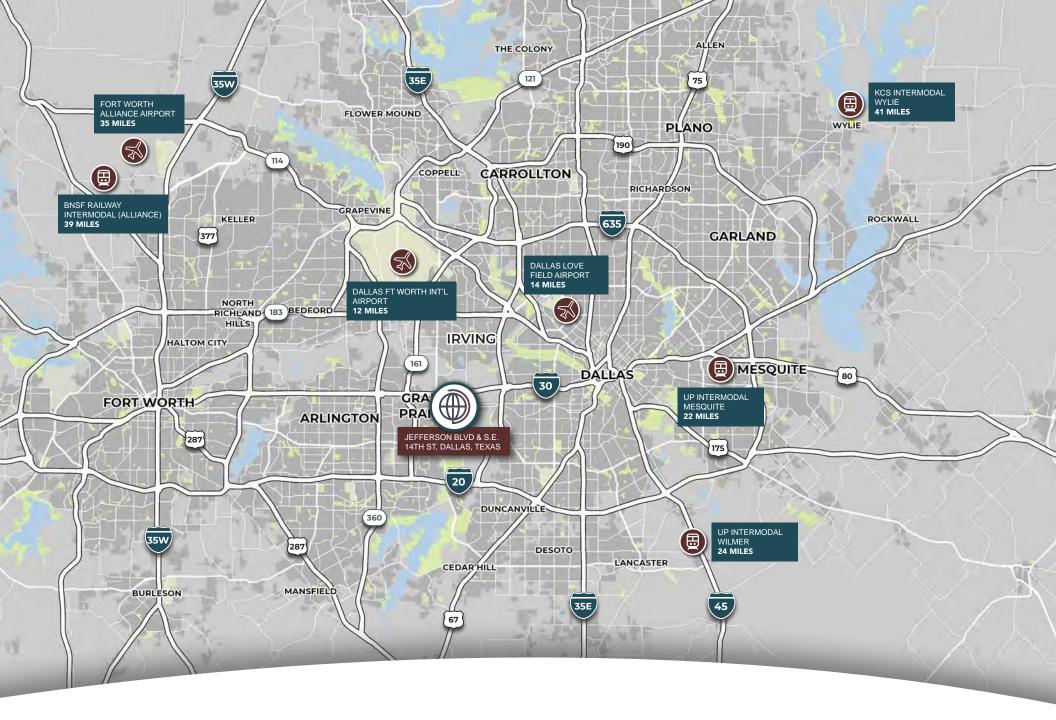

# **PROPERTY ADVANTAGES**

**CLASS A** LOGISTICS FACILITIES

> **1.5 MILES** TO I-30

2 MILES SH 161

5 MILES LOOP 12

7 MILES TO I-20

**11 MILES** TO DFW INTERNATIONAL AIRPORT

> **12 MILES** TO DALLAS CBD