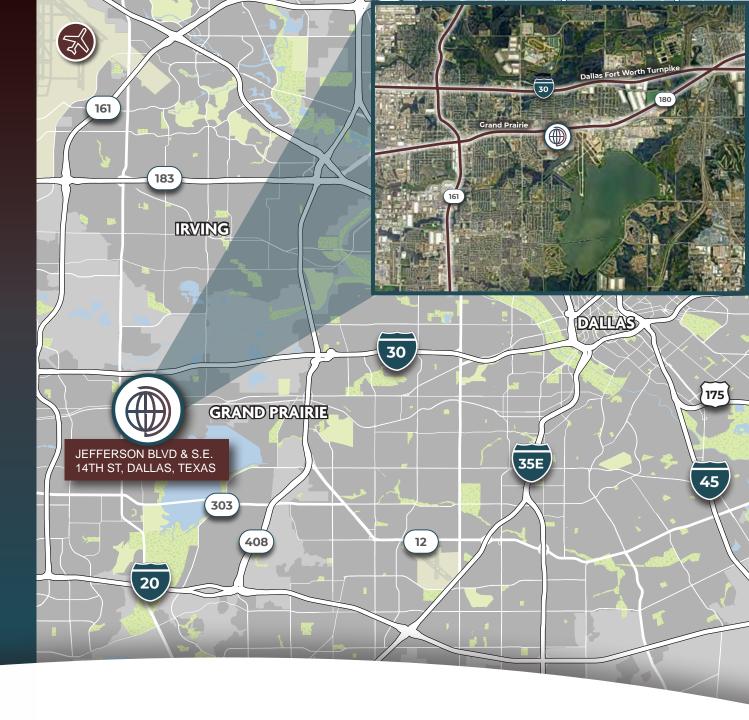

# **PROPERTY ADVANTAGES**

**CLASS A** LOGISTICS FACILITIES

> **1.5 MILES** TO I-30

2 MILES SH 161

5 MILES LOOP 12

7 MILES TO I-20

**11 MILES** TO DFW INTERNATIONAL AIRPORT

> **12 MILES** TO DALLAS CBD