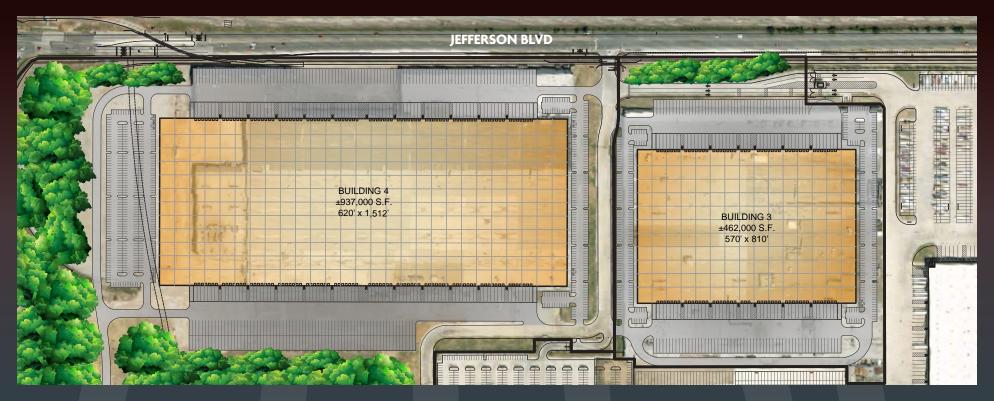

# **BUILDING 4 - Q4 2024**

- ±937,000 SF Available
- Approximately 70 Acres
- Cross Dock
- 620' x 1512' Building Dimensions
- 40' Clear Height
- Rail Service Available Through Union Pacific

- 90 dock doors expandable to 168 4 - 12'x14' Ramp Doors
- 585 Car Parks
- 246 Trailer Positions
- ESFR Sprinklers

# **BUILDING 3 - Q4 2024**

- ±462,000 SF Available Approximately 25.3 Acres Cross Dock 570' x 810' Building Dimensions 36' Clear Height
- 45 dock doors expandable to 90 4 - 12'x14' Ramp Doors 340 Car Parks
- 106 Trailer Positions
- ESFR Sprinklers