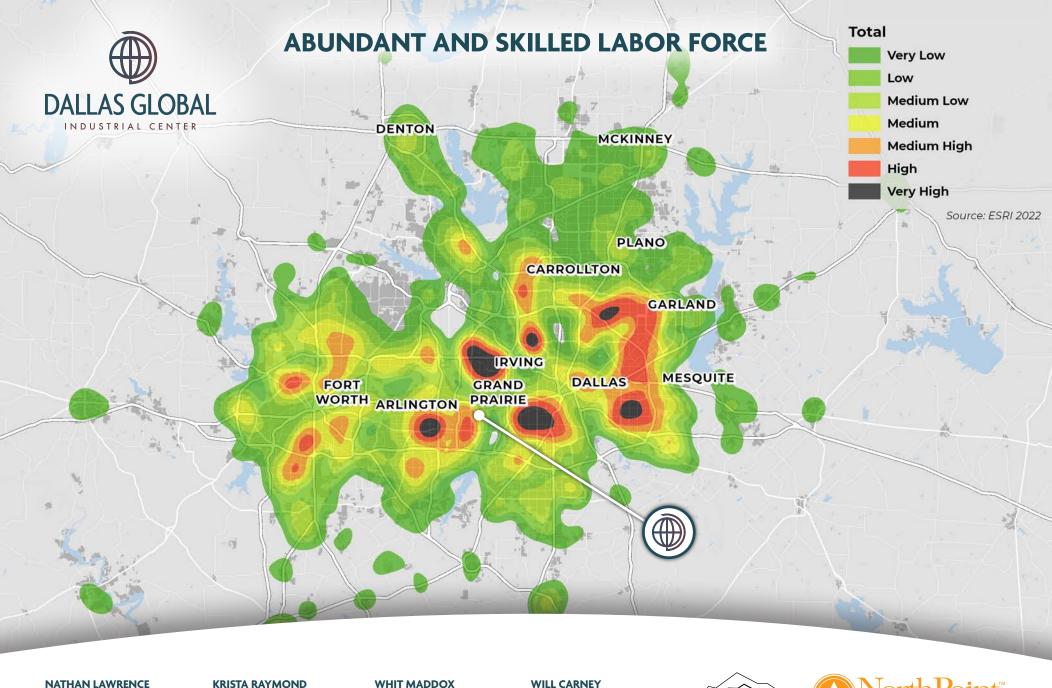

STRONG LABOR BASE PROVEN INDUSTRIAL DISTRICT TRIPLE FREEPORT TAX EXEMPTIO QUALIFIED OPPORTUNITY ZONE