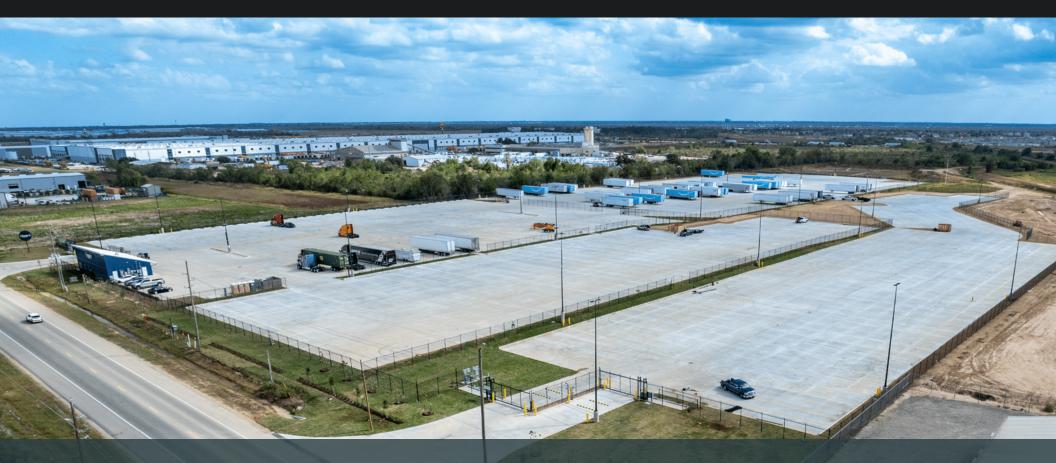

# **Riggys West 10 | Build to Suit- IOS Office Warehouse**

30229 Highway 90, Katy, TX 77494

15,000 SF on 3.81 AC Paved Concrete

B Dock or Grade Level Doors 2 Security Guards on Site 24/7/365

SAM RAYBURN, SIOR +1 713 898 3682 sam.rayburn@kbcadvisors.com JIM AUTENREITH, SIOR +1 713 922 0829 jim.autenreith@kbcadvisors.com KBC ADVISORS | HOUSTON 1233 West Loop South, Suite 1270 Houston, TX 77027 DRYPORT

# 30229 HIGHWAY 90, KATY, TX 77494 Site Information

- » 15,000 SF on 3.81 AC Paved Concrete
- » 1,500 SF Office
- » 8 Dock or Grade Level Doors
- » Two Security Guards on Site 24/7/365
- » Heavy Duty Pavement (7"/4,000 PSI)
- » Customizable Striping
- » Fully Fenced with Secure Access Gate
- » Security Lighting & 79 Video Monitored cameras
- » EV Charging Capable
- » Easy Access to Beltway 8, Hwy 90, 59, I-45, Grand
- » Parkway 99 & I-10