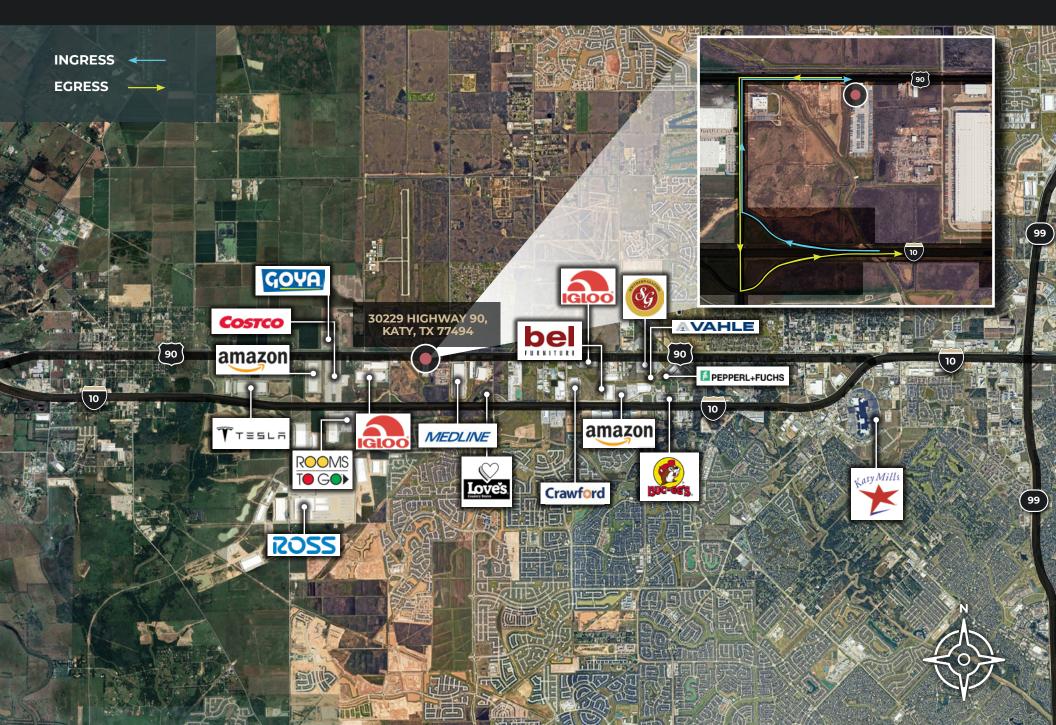

rade Level Doors 2 Security Guards on Site 24/7/365

SAM RAYBURN, SIOR +1 713 898 3682 sam.rayburn@kbcadvisors.com JIM AUTENREITH, SIOR +1 713 922 0829 jim.autenreith@kbcadvisors.com KBC ADVISORS | HOUSTON 1233 West Loop South, Suite 1270 Houston, TX 77027 DRYPORT



# 30229 HIGHWAY 90, KATY, TX 77494 Site Information



- » 15,000 SF on 3.81 AC Paved Concrete
- » 1,500 SF Office
- » 8 Dock or Grade Level Doors
- » Two Security Guards on Site 24/7/365
- » Heavy Duty Pavement (7"/4,000 PSI)
- » Customizable Striping
- » Fully Fenced with Secure Access Gate
- » Security Lighting & 79 Video Monitored cameras
- » EV Charging Capable
- » Easy Access to Beltway 8, Hwy 90, 59, I-45, Grand
- » Parkway 99 & I-10



## 30229 ніснwач 90, катч, тх 77494 Site Plan





# **Corporate Neighbors Map**





# 30229 HIGHWAY 90, KATY, TX 77494 Premier Regional Connectivity



SAM RAYBURN, SIOR +1 713 898 3682 sam.rayburn@kbcadvisors.com JIM AUTENREITH, SIOR +1 713 922 0829 jim.autenreith@kbcadvisors.com KBC ADVISORS | HOUSTON 1233 West Loop South, Suite 1270 Houston, TX 77027





© 2025 KBC ADVISORS This information has been obtained from sources believed to be reliable but has not been verified for accuracy or completeness, and KBC Advisors disclaims any guarantees, warranties or representations, express or implied, as to the completeness or accuracy as to the information contained herein. You should conduct a careful, independent investigation of the property and verify all information. Any reliance on this information is solely at your own risk. The KBC ADVISORS logo is a service mark of