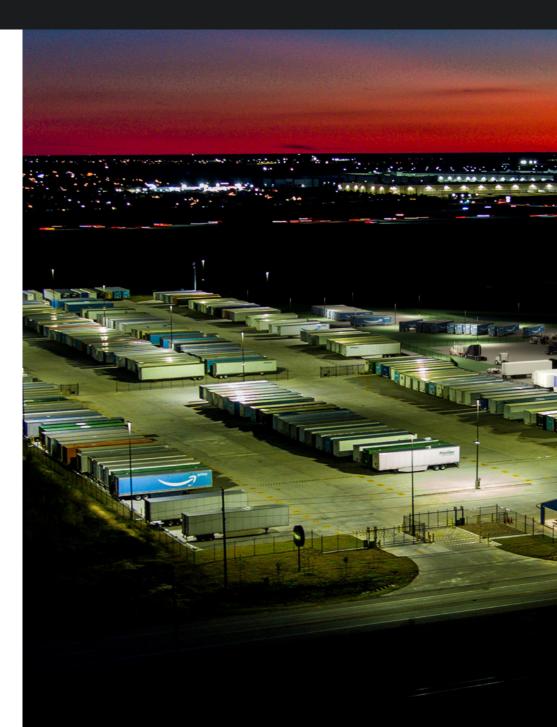

# 30229 HIGHWAY 90, KATY, TX 77494 Site Information

- » 15,000 SF on 3.81 AC Paved Concrete
- » 1,500 SF Office
- » 8 Dock or Grade Level Doors
- » Two Security Guards on Site 24/7/365
- » Heavy Duty Pavement (7"/4,000 PSI)
- » Customizable Striping
- » Fully Fenced with Secure Access Gate
- » Security Lighting & 79 Video Monitored cameras
- » EV Charging Capable
- » Easy Access to Beltway 8, Hwy 90, 59, I-45, Grand
- » Parkway 99 & I-10