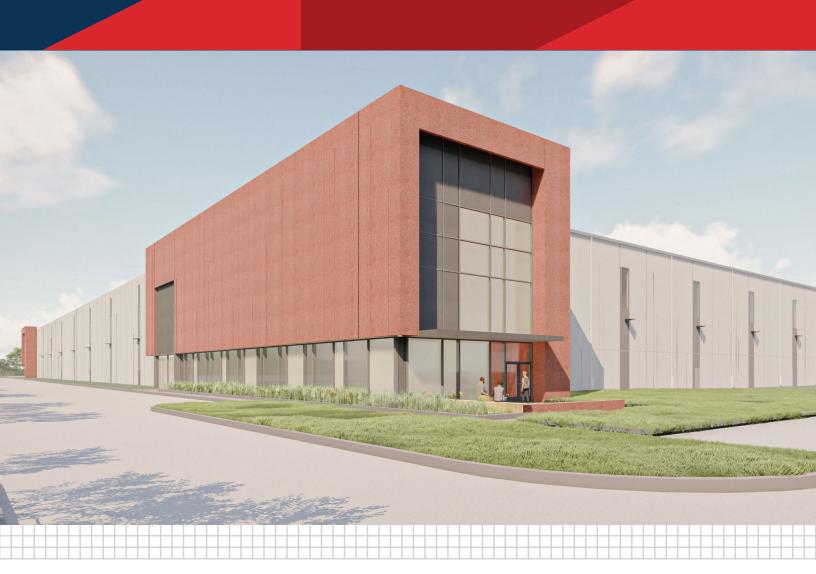

# CARNEYS POINT - SOUTH

Route 40, Carneys Point, New Jersey 08069

±1.8 MSF Available for Sale or Lease

LEASING AGENTS

### SITE PLAN OVERVIEW

**±1.8** MSF

**1** Building

Core5 Kelly Logistics Park at Carneys Point South is

a premier ±1.8 million-square-foot facility located in the Northeast/Mid-Atlantic area in a federal Opportunity Zone.

The property's state-of-the-art design includes full circulation, market-leading loading and auto/trailer parking components, 40' clear heights, ESFR sprinkler, and LED lighting.