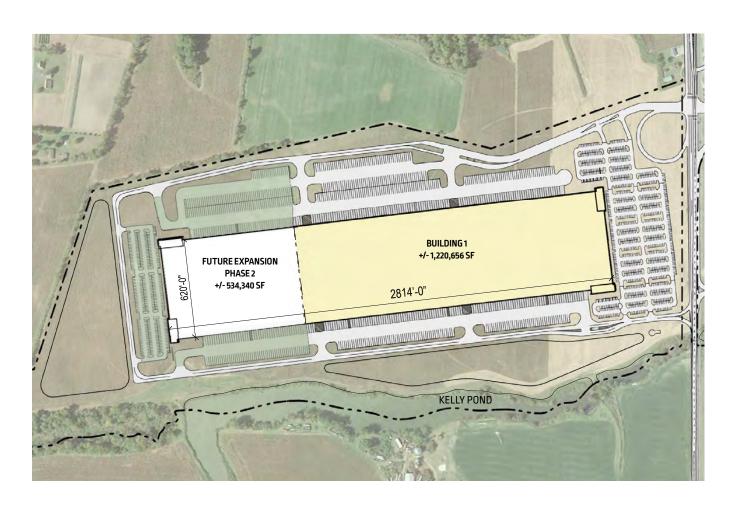

### SITE PLAN OVERVIEW

**±1.8** MSF

**1** Building

Core5 Kelly Logistics Park at Carneys Point South is

a premier ±1.8 million-square-foot facility located in the Northeast/Mid-Atlantic area in a federal Opportunity Zone.

### **BUILDING 1**

**Building Area** 1,754,996 SF

Loading Docks 284

**Drive-In Doors** 2

**Trailer Parking** 516

Car Parking 1,450