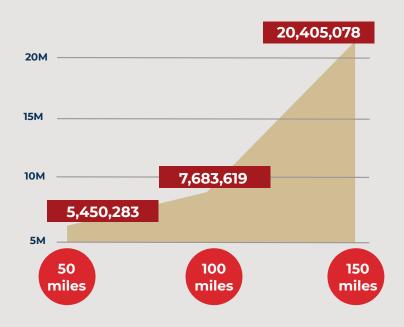

## **PROPERTY SPECIFICATIONS**

±1.8 MSF
ACROSS 1 BUILDING

4.0 MILES

**52,204**WORKERS WITHIN 15 MINUTES

**35** MILES TO PHILADELPHIA

**20** MILLION PEOPLE WITHIN 150 MILES

8%
PROJECTED LABOR GROWTH

**2.8** MILES

# POPULATION HUBS

#### **PROXIMITY TO PEOPLE**