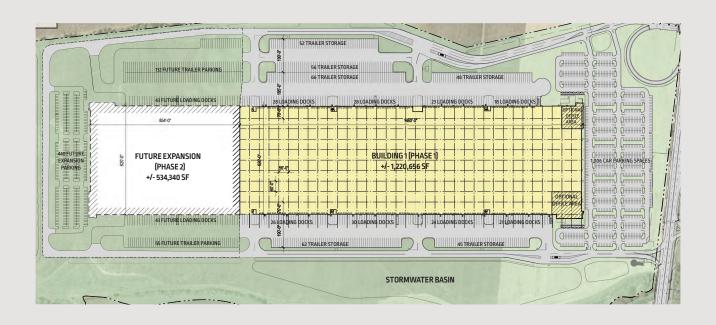

### SITE PLAN OVERVIEW

**±1.8** MSF

**1** Building

Core5 Kelly Logistics Park at Carneys Point South is

a premier ±1.8 million-square-foot facility located in the Northeast/Mid-Atlantic area in a federal Opportunity Zone.

### **BUILDING 1**

**Building Area** 1,754,996 SF

Loading Docks 284

**Drive-In Doors** 2

**Trailer Parking** 516

Car Parking 1,450