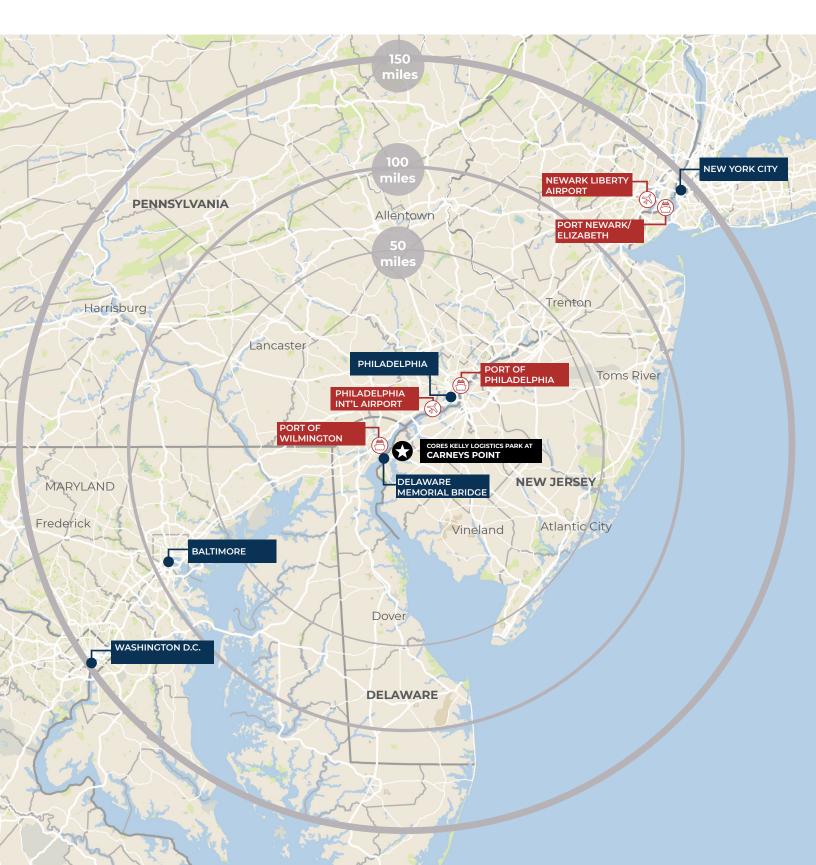

## **PROPERTY SPECIFICATIONS**

±1.8 MSF
ACROSS 1 BUILDING

4.0 MILES

**52,204**WORKERS WITHIN 15 MINUTES

**35** MILES TO PHILADELPHIA

**20** MILLION PEOPLE WITHIN 150 MILES

8%
PROJECTED LABOR GROWTH

**2.8** MILES

# MAJOR HIGHWAYS

**2.8 MILES** to Interstate 295 Exit 4

**4.0 MILES** to the NJ Turnpike Exit la

# POPULATION HUBS

### **DISTANCE TO MAJOR DESITINATIONS**

#### **PROXIMITY TO PEOPLE**