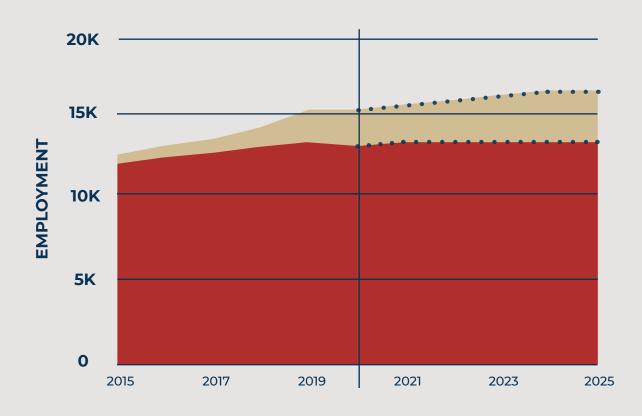

## FUTURE LABOR SUPPLY GROWTH REMAINS HIGHER THAN THE NATIONAL AVERAGE

#### **REGIONAL VS. NATIONAL AVERAGE EMPLOYMENT**

OCCUPATIONS: Industrial Truck and Tractor Operators, Laborers and Freight, Stock, and Material Movers, Hand, Packers and Packagers, Hand, Stockers and Order Fillers, Material Moving Workers,