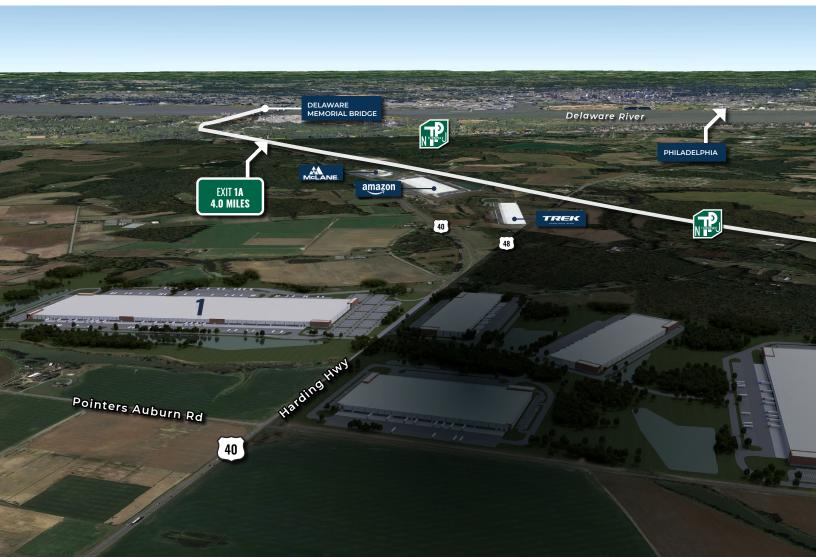

# MAJOR HIGHWAYS

**2.8 MILES** to Interstate 295 Exit 4

**4.0 MILES** to the NJ Turnpike Exit la

## **PROPERTY SPECIFICATIONS**

±1.8 MSF
ACROSS 1 BUILDING

4.0 MILES

**52,204**WORKERS WITHIN 15 MINUTES

**35** MILES TO PHILADELPHIA

**20** MILLION PEOPLE WITHIN 150 MILES

8%
PROJECTED LABOR GROWTH

**2.8** MILES