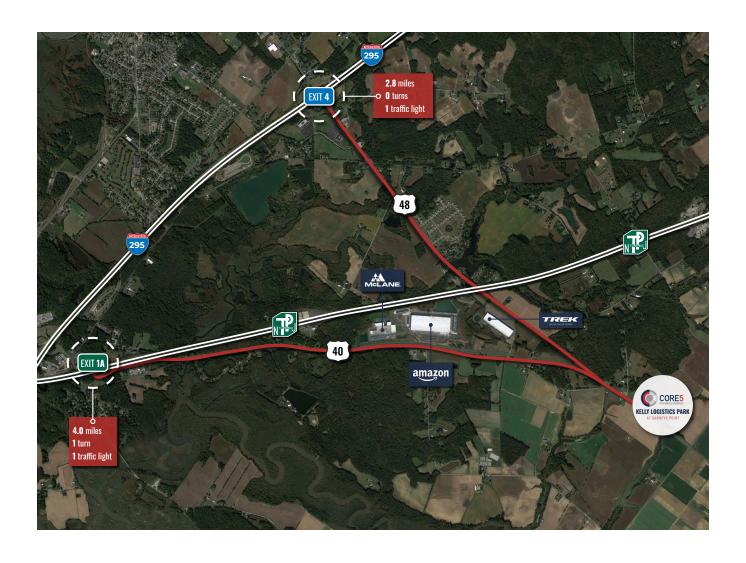

# MAJOR HIGHWAYS

**2.8 MILES** to Interstate 295 Exit 4

**4.0 MILES** to the NJ Turnpike Exit la

### **DISTANCE TO MAJOR DESITINATIONS**