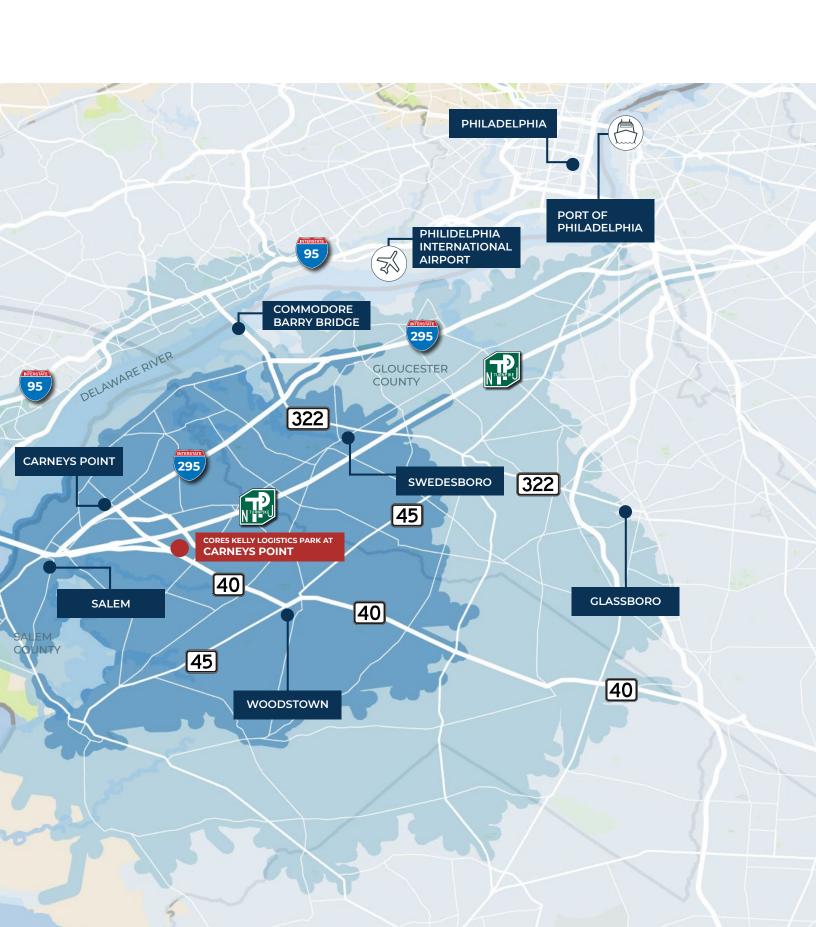

# MAJOR HIGHWAYS

**2.8 MILES** to Interstate 295 Exit 4

**4.0 MILES** to the NJ Turnpike Exit la

### **DISTANCE TO MAJOR DESITINATIONS**

#### **PROXIMITY TO PEOPLE**

# 45 MINUTE COMMUTE TIME

0-15 minutes

16-25 minutes

26-45 minutes