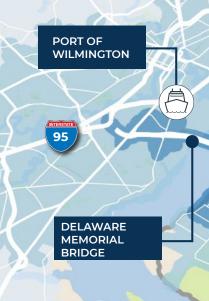

# MAJOR HIGHWAYS

**2.8 MILES** to Interstate 295 Exit 4

**4.0 MILES** to the NJ Turnpike Exit la