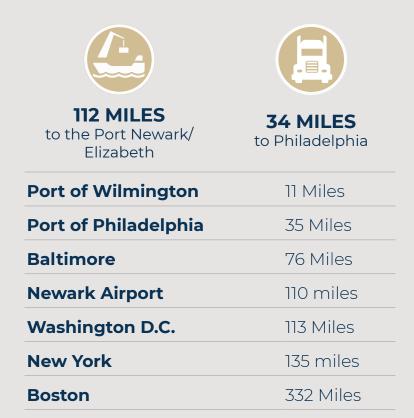

## **PROPERTY SPECIFICATIONS**

±1.8 MSF
ACROSS 1 BUILDING

4.0 MILES

**52,204**WORKERS WITHIN 15 MINUTES

**35** MILES TO PHILADELPHIA

**20** MILLION PEOPLE WITHIN 150 MILES

8%
PROJECTED LABOR GROWTH

**2.8** MILES

### **DISTANCE TO MAJOR DESITINATIONS**

#### **PROXIMITY TO PEOPLE**