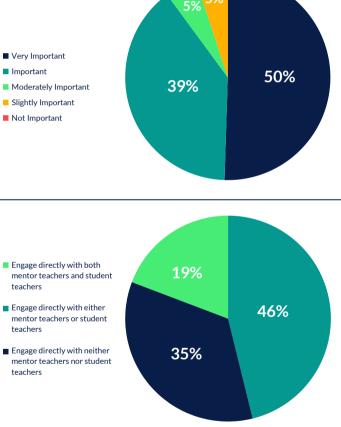

899% of mentors and mentees surveyed think it is important that matches align mentor strengths with mentee growth areas.

**But only** 

19% of districts surveyed reported engaging directly with both mentor

teachers & student teachers.

Torace makes it easy to engage directly with participants and get the information you need to make the best aligned matches!

torace.com/contact