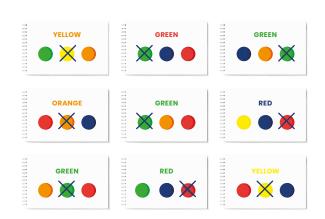

# **EXECUTIVE FUNCTIONS**

**EXERCISE 8** 

**Look** at the pictures below and **mark** the circle with the colour corresponding to the written word.