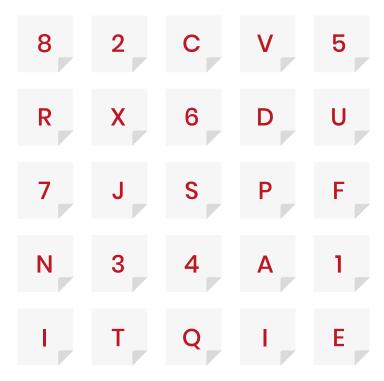

## **Exercise 11**

The letter 'I' is repeated.

| 8 | 2 | C | V | 5 |
|---|---|---|---|---|
| R | X | 6 | D | U |
| 7 | J | S | P | F |
| N | 3 | 4 | A | 1 |
|   | Т | Q |   | E |