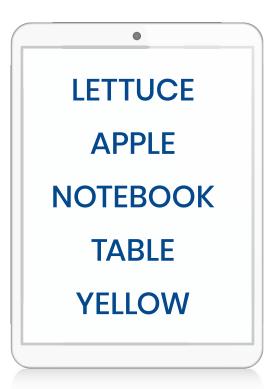

# HAVE FUN AND KEEP IT **ON**

This weekly worksheet contains exercises in which colours are required to answer correctly. The following pages must be printed in colour: pages 6 and 10.

**Read** the words several times until you can recall them correctly. Try repeating the words aloud over the next few days to exercise your memory.

#### **Exercise 1**

Lettuce, Apple, Notebook, Table, Yellow