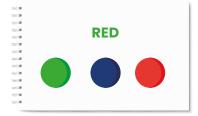

# **EXECUTIVE FUNCTIONS**

**EXERCISE 8** 

**Look** at the pictures below and **mark** the circle with the colour corresponding to the written word.