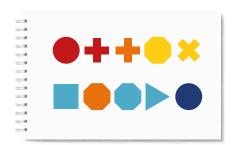

# **EXECUTIVE FUNCTIONS**

**EXERCISE 8** 

**Look** at the pictures below and **mark** the circle with the colour corresponding to the written word.