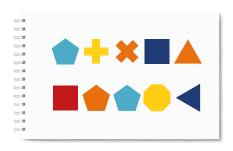

MEMORY EXERCISE 10

Memorise the image below.

| Write a summary of a relevant news story you read or heard about this week. |
|-----------------------------------------------------------------------------|
|                                                                             |
|                                                                             |
|                                                                             |
|                                                                             |
|                                                                             |
|                                                                             |
|                                                                             |
|                                                                             |
|                                                                             |
|                                                                             |
|                                                                             |
|                                                                             |
|                                                                             |
|                                                                             |

# **MEMORY**

Try to **remember** the image you have memorised and **circle** the parts that have changed position.

In the grid below, **circle** the repeated number or letter.