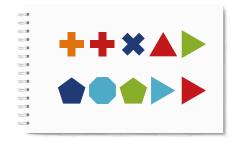

**Circle** all the shapes where the number inside the shape equals the number of sides minus 2.