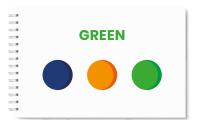

# **EXECUTIVE FUNCTIONS**

**EXERCISE 8** 

**Look** at the pictures below and **mark** the circle with the colour corresponding to the written word.