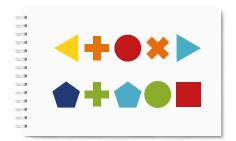

**Circle** all the shapes where the number inside the shape equals the number of sides minus 2.