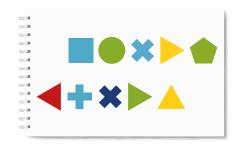

MEMORY EXERCISE 10

Memorise the image below.

| Write a summary of a relevant news story you read or heard about this week. |
|-----------------------------------------------------------------------------|
|                                                                             |
|                                                                             |
|                                                                             |
|                                                                             |
|                                                                             |
|                                                                             |
|                                                                             |
|                                                                             |
|                                                                             |
|                                                                             |
|                                                                             |
|                                                                             |
|                                                                             |
|                                                                             |

# **MEMORY**

Try to **remember** the image you have memorised and **circle** the parts that have changed position.

In the grid below, **circle** the repeated number or letter.