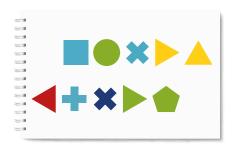

MEMORY EXERCISE 10

Memorise the image below.

| Write a summary of a relevant news story you read or heard about this week. |
|-----------------------------------------------------------------------------|
|                                                                             |
|                                                                             |
|                                                                             |
|                                                                             |
|                                                                             |
|                                                                             |
|                                                                             |
|                                                                             |
|                                                                             |
|                                                                             |
|                                                                             |
|                                                                             |
|                                                                             |
|                                                                             |

# **MEMORY**

Try to **remember** the image you have memorised and **circle** the parts that have changed position.

In the grid below, **circle** the repeated number or letter.