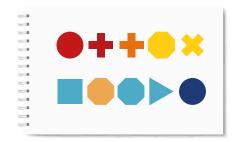

# **EXECUTIVE FUNCTIONS**

**EXERCISE 8** 

**Look** at the pictures below and **mark** the circle with the colour corresponding to the written word.