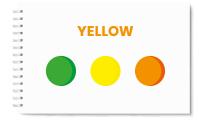

# **EXECUTIVE FUNCTIONS**

**EXERCISE 8** 

**Look** at the pictures below and **mark** the circle with the colour corresponding to the written word.