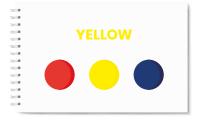

# **EXECUTIVE FUNCTIONS**

**EXERCISE 8** 

**Look** at the pictures below and **mark** the circle with the colour corresponding to the written word.