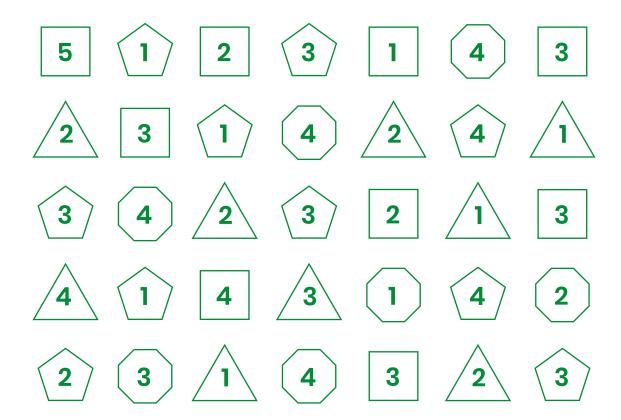

**Circle** all the shapes where the number inside the shape equals the number of sides minus 2.