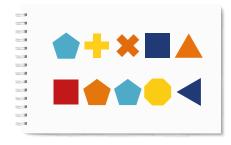

MEMORY EXERCISE 10

Memorise the image below.

| Write a summary of a relevant news story you read or heard about this week. |
|-----------------------------------------------------------------------------|
|                                                                             |
|                                                                             |
|                                                                             |
|                                                                             |
|                                                                             |
|                                                                             |
|                                                                             |
|                                                                             |
|                                                                             |
|                                                                             |
|                                                                             |
|                                                                             |
|                                                                             |
|                                                                             |

# **MEMORY**

Try to **remember** the image you have memorised and **circle** the parts that have changed position.

In the grid below, **circle** the repeated number or letter.