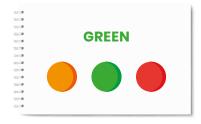

# **EXECUTIVE FUNCTIONS**

**EXERCISE 8** 

**Look** at the pictures below and **mark** the circle with the colour corresponding to the written word.