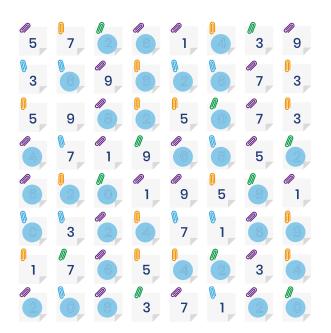

# **MEMORY**

Try to **remember** the image you have memorised and **circle** the parts that have changed position.

In the grid below, **circle** the repeated number or letter.