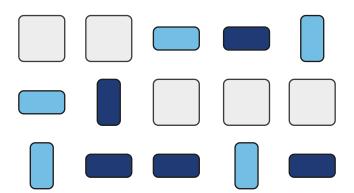

**Circle** all the shapes where the number inside the shape equals the number of sides minus 2.