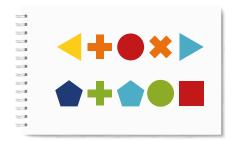

**Circle** all the shapes where the number inside the shape equals the number of sides minus 2.