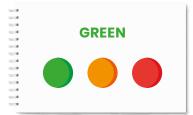

# **EXECUTIVE FUNCTIONS**

**EXERCISE 8** 

**Look** at the pictures below and **mark** the circle with the colour corresponding to the written word.