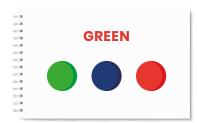

# **EXECUTIVE FUNCTIONS**

**EXERCISE 8** 

**Look** at the pictures below and **mark** the circle with the colour corresponding to the written word.