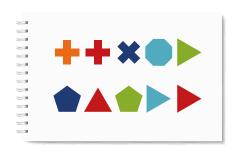

**Circle** all the shapes where the number inside the shape equals the number of sides minus 2.