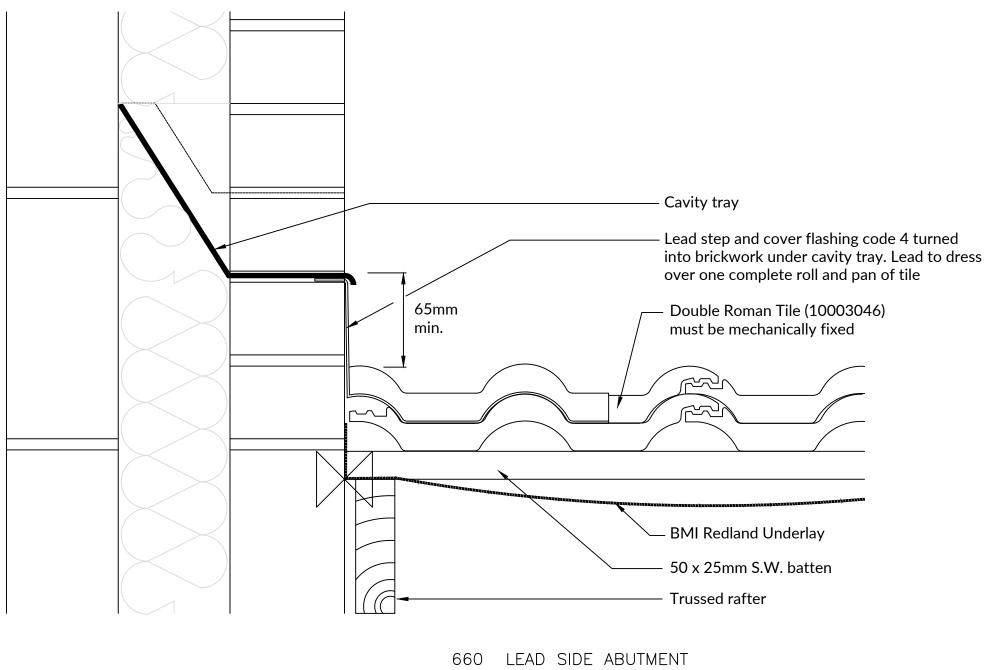

## **50 Double Roman Abutment.** Standard CAD Details

- \* Turn underlay not less than 50mm up abutment.
- Cut or fit tiles closely to abutment. \*

Ensure that code 4 lead step and cover flashing \* is dressed closely over one complete roll and pan of tile.

|                    |                                                                                 | Drawing Title: | Lead Side Abutmer                                                  | nt    |             |       |     |                                                                                                                                            |
|--------------------|---------------------------------------------------------------------------------|----------------|--------------------------------------------------------------------|-------|-------------|-------|-----|--------------------------------------------------------------------------------------------------------------------------------------------|
|                    | BMI Group UK Limited                                                            | System:        | 50 Double Roman                                                    |       |             |       |     | © This drawing and the design therein is the exclusive property of BMI Group UK Limited.                                                   |
| <b>BMI</b> Redland | bmigroup.com/uk<br>T: +44 (0) 330 123 4585<br>E: technical.redland@bmigroup.com | Dwg. No:       | DR00SDE1                                                           | Date: | 18 May 2022 | Scale | NTS | It should not be copied or reproduced<br>without consent and shall only be used in<br>reference to materials or goods supplied by<br>them. |
|                    |                                                                                 | <u> </u>       | epared for general information<br>are indicative and are not to be | urun. |             |       |     |                                                                                                                                            |

\* Ensure that code 4 lead step and cover flashing is dressed closely over one complete roll and pan of tile, turned up wall by at least 65mm, and turned under cavity tray into brickwork by at least 25mm.