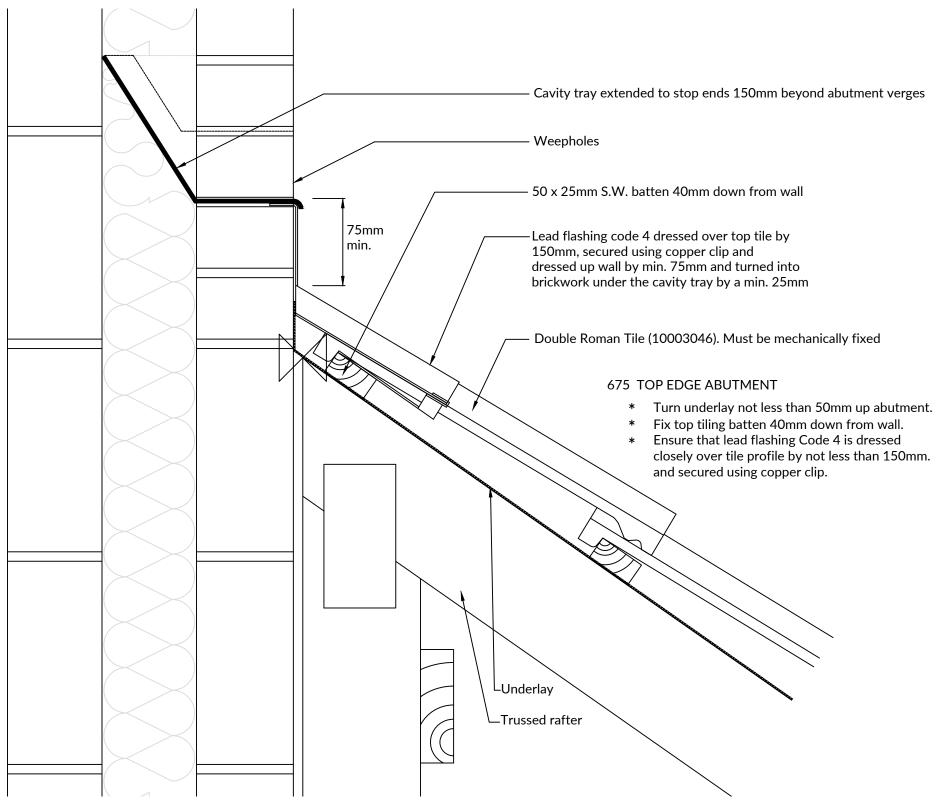

|                    |                                                                                 | Drawing Title: | Top Edge Abutme | ent   |                                                                          |       |                             |                                                                                                                                            |
|--------------------|---------------------------------------------------------------------------------|----------------|-----------------|-------|--------------------------------------------------------------------------|-------|-----------------------------|--------------------------------------------------------------------------------------------------------------------------------------------|
|                    | BMI Group UK Limited                                                            | System:        | 50 Double Romar | 1     |                                                                          |       |                             | © This drawing and the design therein is the exclusive property of BMI Group UK Limited.                                                   |
| <b>BMI</b> Redland | bmigroup.com/uk<br>T: +44 (0) 330 123 4585<br>E: technical.redland@bmigroup.com | Dwg. No:       | DR35TOP2        | Date: | 18 May 2022                                                              | Scale | NTS                         | It should not be copied or reproduced<br>without consent and shall only be used in<br>reference to materials or goods supplied by<br>them. |
|                    |                                                                                 | <u> </u>       |                 | ,     | details drawing is to recommend t<br>nstruction. (Do not scale- use figu |       | or installing BMI products. |                                                                                                                                            |