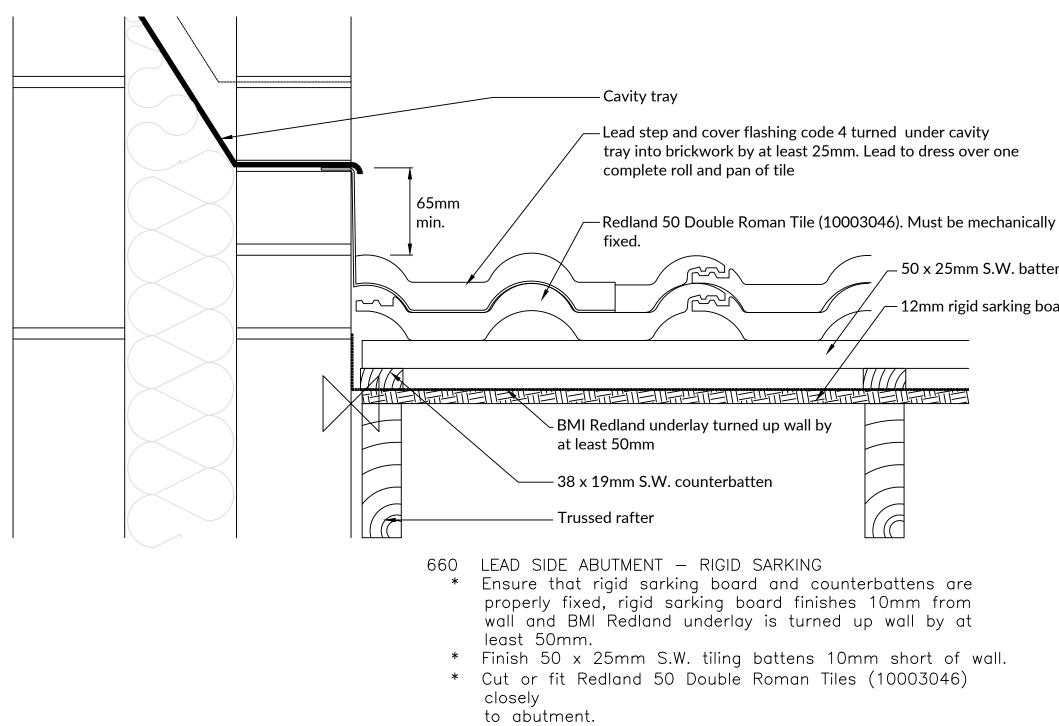

\* Ensure that code 4 lead step and cover flashing is dressed closely over one complete roll and pan of tile, turned up wall by at least 65mm, and turned under cavity tray into brickwork by at least 25mm.

|                    |                                                                                 | Drawing Title: | Lead Side Abutmer | nt - Sarking |                                                                          |       |         |
|--------------------|---------------------------------------------------------------------------------|----------------|-------------------|--------------|--------------------------------------------------------------------------|-------|---------|
|                    | BMI Group UK Limited                                                            | System:        | 50 Double Roman   |              |                                                                          |       |         |
| <b>BMI</b> Redland | bmigroup.com/uk<br>T: +44 (0) 330 123 4585<br>E: technical.redland@bmigroup.com | Dwg. No:       | DR00SDK1          | Date:        | 18 May 2022                                                              | Scale | ١       |
|                    | L. teenneal.realand@bingroup.com                                                | • .            |                   |              | tails drawing is to recommend the<br>truction. (Do not scale- use figure |       | nstalli |