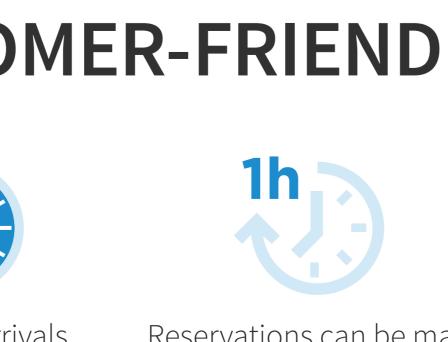

#### Reservations can be made All airport arrivals include 60 minutes of or canceled with a one-hour minimum. driver wait time.

6. Global Business Travel Association "2015 Ground Transportation Study" 2. https://twitter.com/BahjatShariff/status/598641690484842496 7. http://files.lctmag.com/PDFs/2014-LCT-Magazine-Fact-Book-Statistics.pdf 8. http://www.carey.com/article/service-terms-conditions 4. https://twitter.com/AndreaG114/status/605238721974288384 9. https://www.empirecls.com/faq/ 5. https://twitter.com/thebryandavis/status/579163404247699456