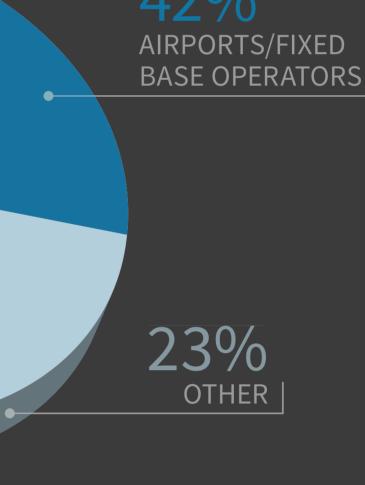

### RIDE-HAILING TAXI CHAUFFEUR

AIRPORTS ARE LIMO COMPANIES'

BIGGEST REVENUE SOURCE

LEISURE TRAVEL/

TOURING/CRUISES

**-**\$56 **-**

CORPORATE ROAD SHOWS

**-**\$100