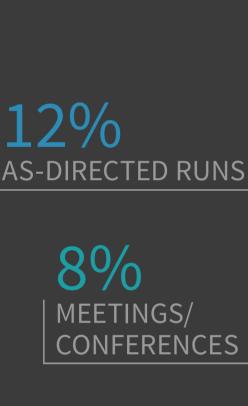

### RIDE-HAILING TAXI CHAUFFEUR

AIRPORTS ARE LIMO COMPANIES'

BIGGEST REVENUE SOURCE

LEISURE TRAVEL/

TOURING/CRUISES

**-**\$56 **-**

CORPORATE ROAD SHOWS

**-**\$100