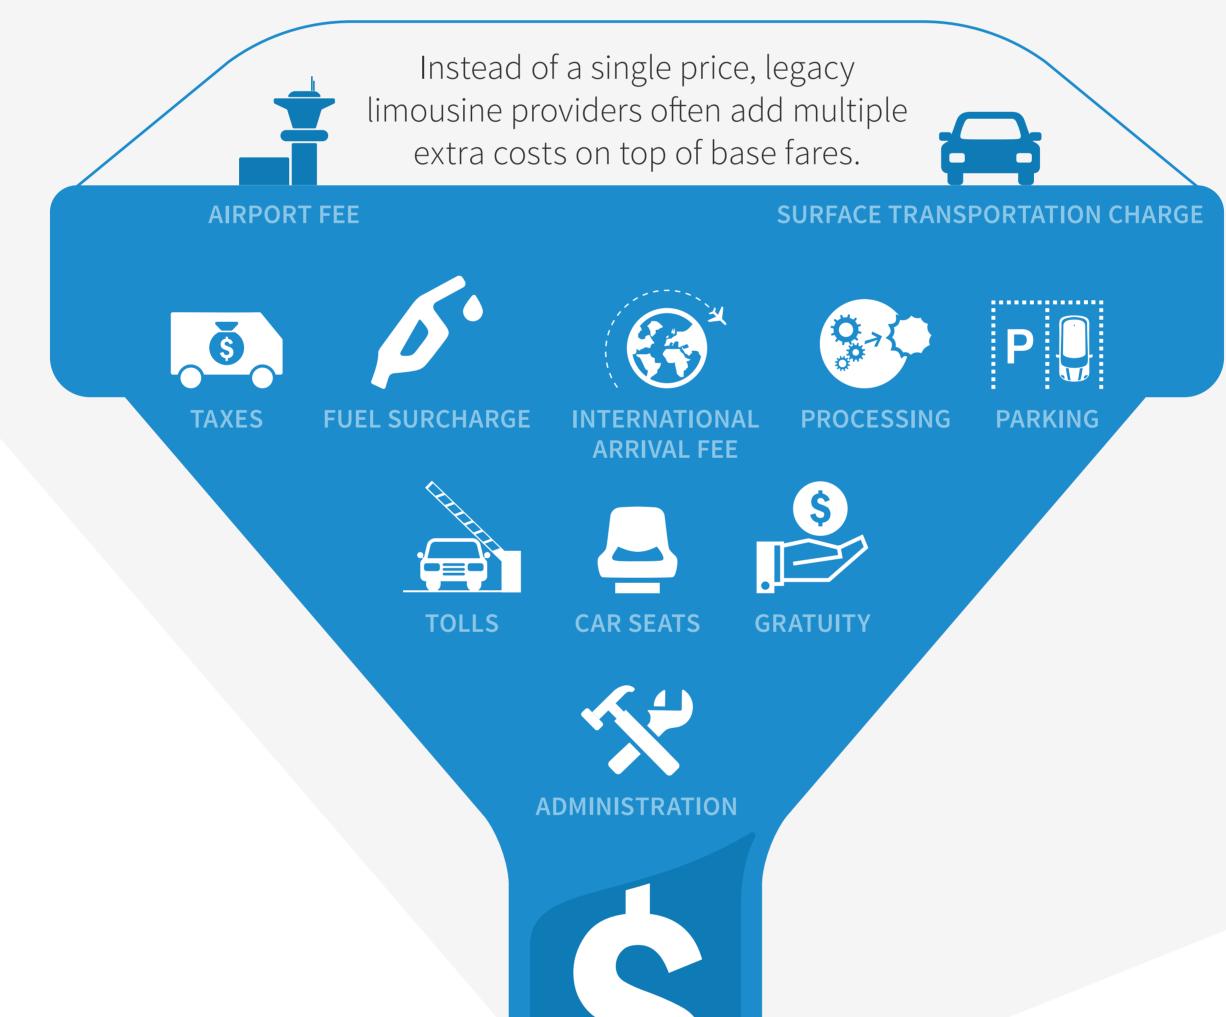

### RIDE-HAILING TAXI CHAUFFEUR

AIRPORTS ARE LIMO COMPANIES'

BIGGEST REVENUE SOURCE

LEISURE TRAVEL/

TOURING/CRUISES

**-**\$56 **-**

CORPORATE ROAD SHOWS

**-**\$100