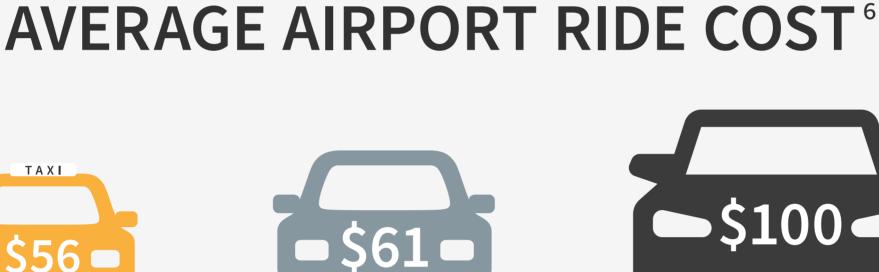

AIRPORTS\* \*Based on U.S. Federal Aviation Administration (FAA) 2014 data ALASKA

BUSIEST U.S.

LEGACY LIMO COSTS ADD UP

Traditional chauffeured transportation is the most

expensive driver service, according to the Global

Business Travel Association.

### RIDE-HAILING TAXI CHAUFFEUR

AIRPORTS ARE LIMO COMPANIES'

BIGGEST REVENUE SOURCE

LEISURE TRAVEL/

TOURING/CRUISES

**-**\$56 **-**

CORPORATE ROAD SHOWS

**-**\$100