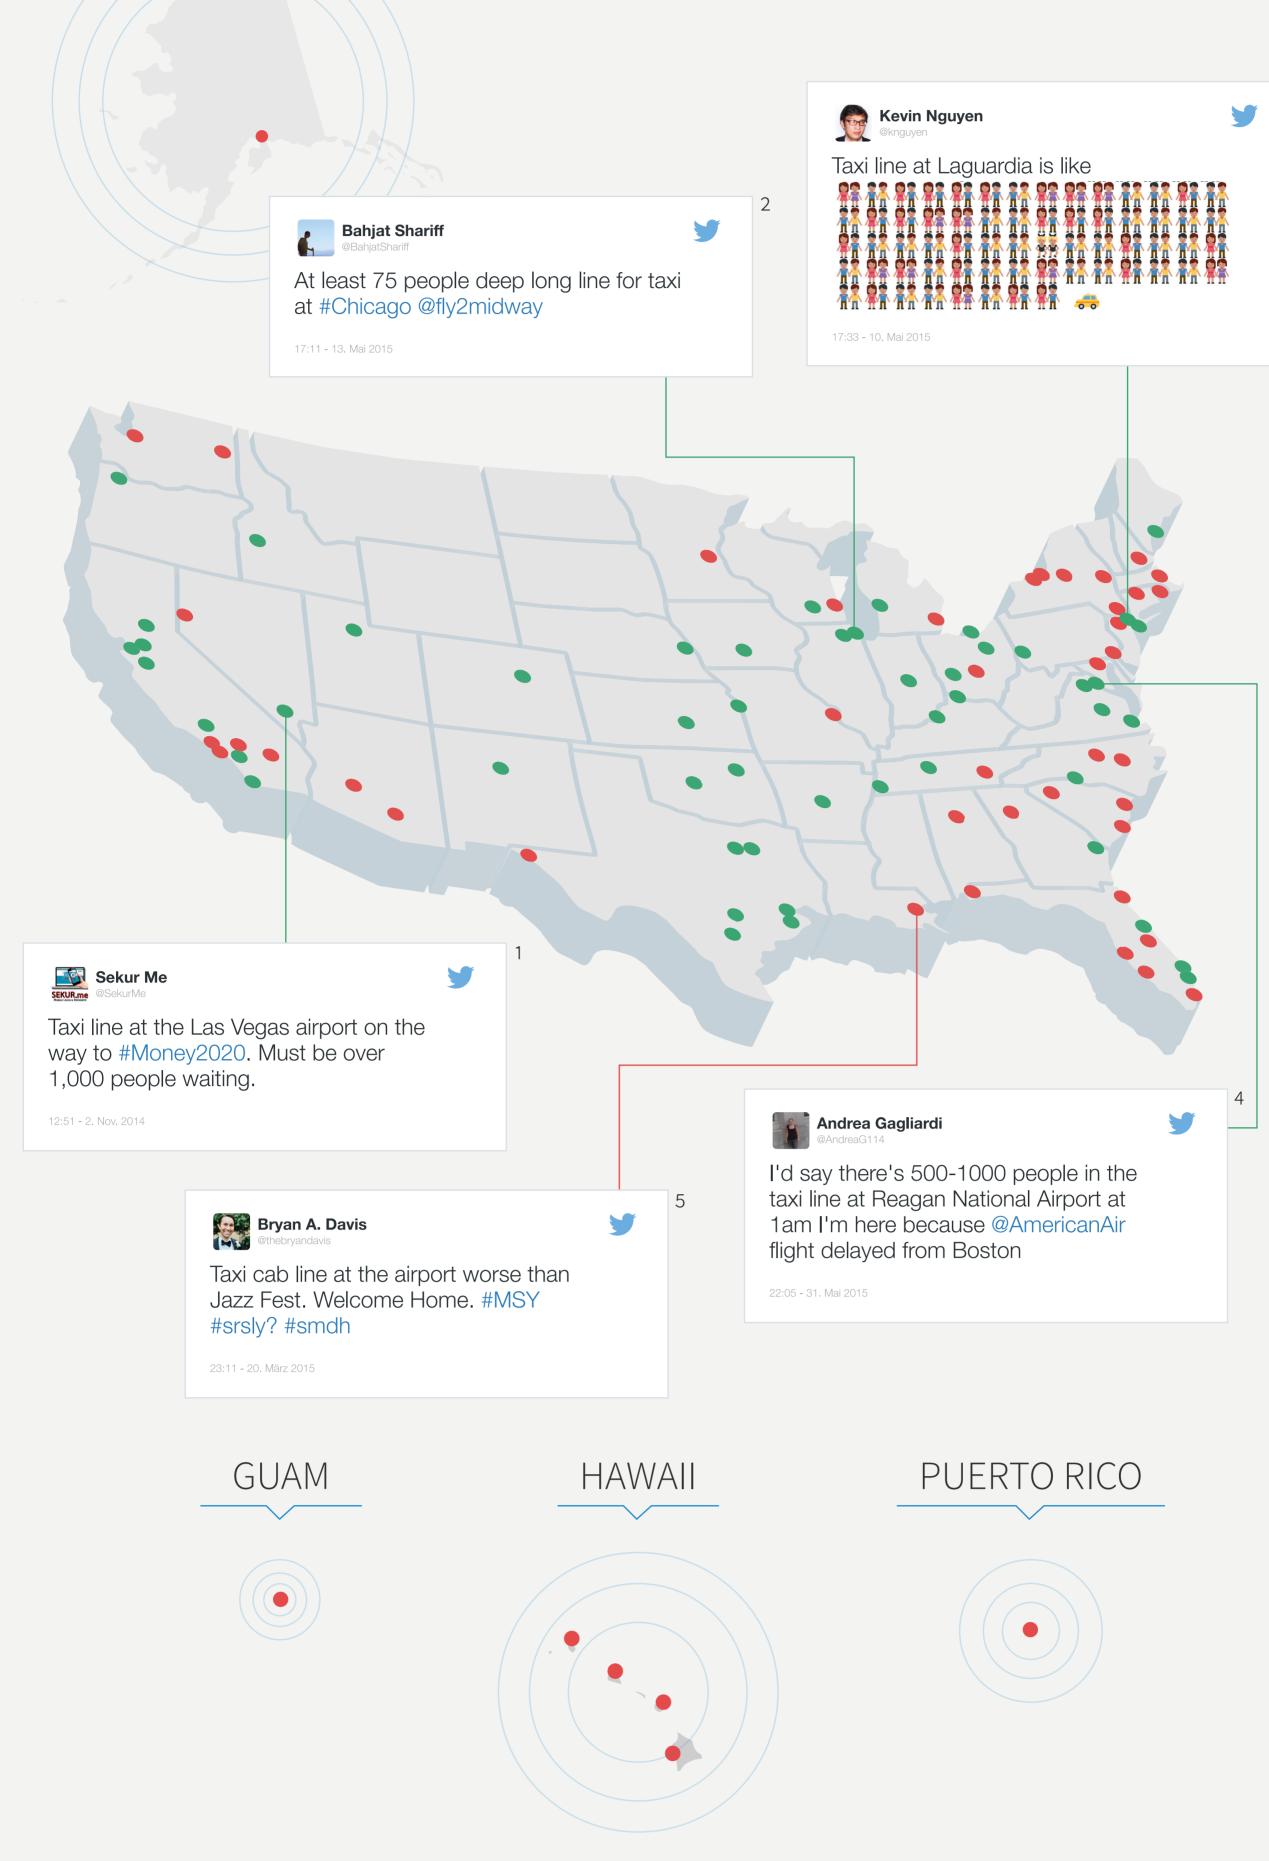

# BLACKLANE U.S. AIRPORT PICKUP DIGEST

limit options for picking up passengers at airports. The results are often long taxi lines, confused travelers and limited options for passengers and drivers. 2.40 1.00

State, county, city and/or airport regulations

policies, increase passengers' fares and decrease the quality of service. **PROFESSIONAL** 

combined with local providers' inflexible

**DRIVERS** 

YOU

**WAIT FOR** 

services, and the benefits of using a global professional driver service at U.S. airports.

ride-hailing, the high costs of legacy chauffeur

Airport wait times and cancellation

policies favor drivers, not today's travelers.

BLACKLANE

A NEW WAY TO TRAVEL

Global professional driver service Blacklane combines high-quality

service, innovation and affordability. All drivers are licensed and