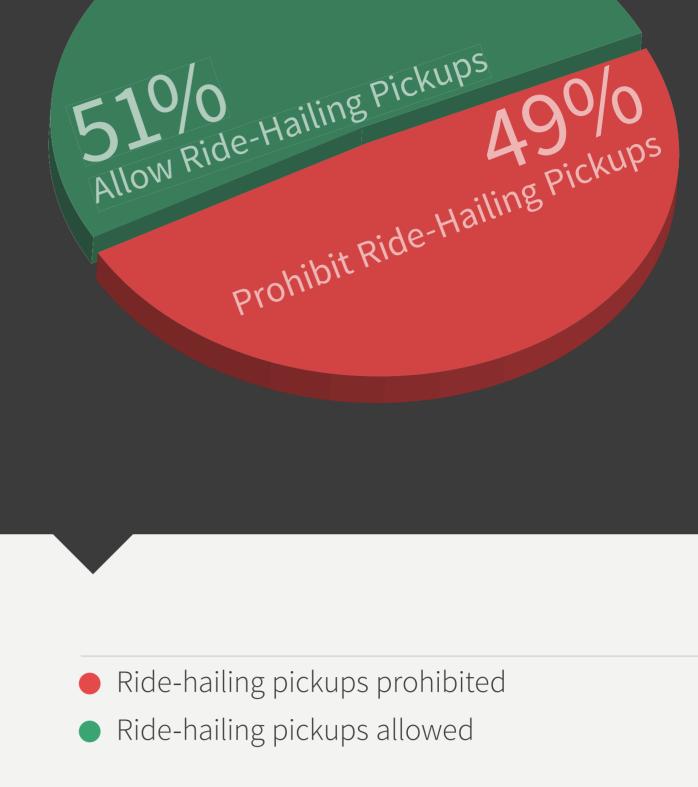

## Airports permit ride-hailing services to drop off passengers. Without a commercial license or airport permit, however, only a fraction of airports permit ride-hailing pickups.

BY PRIVATE INDIVIDUALS