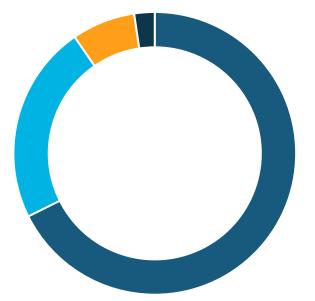

### Total businesses 6,421\*

- Non employing (4,343)
- 1-4 Employees (1,462)
- **5-19 Employees (466)**
- 20 + employees (150)

Small Business Development Corporation

Turn to us.

8165.0 Counts of Australian Businesses, including Entries and Exits, June 2020 to June 2024. Released 17 December 2024.