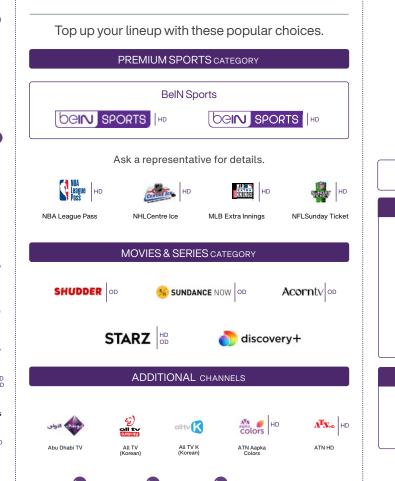

## Additional packs and channels.

Representative's name

Review your package

BUILD YOUR OWN PACKAGE

Core + Premium

2 Theme Packs + 1 Premium

1 Theme Pack + 2 Premiums

4 Theme Packs + 1 Premium 3 Theme Packs + 2 Premiums

Individual channels

Multicultural

ADD ON MORE

Phone

For more information about all our individual channels, visit telus.com/channels

Plus, you can add any individual channel to your TV subscription directly at telus.com/MyAccount