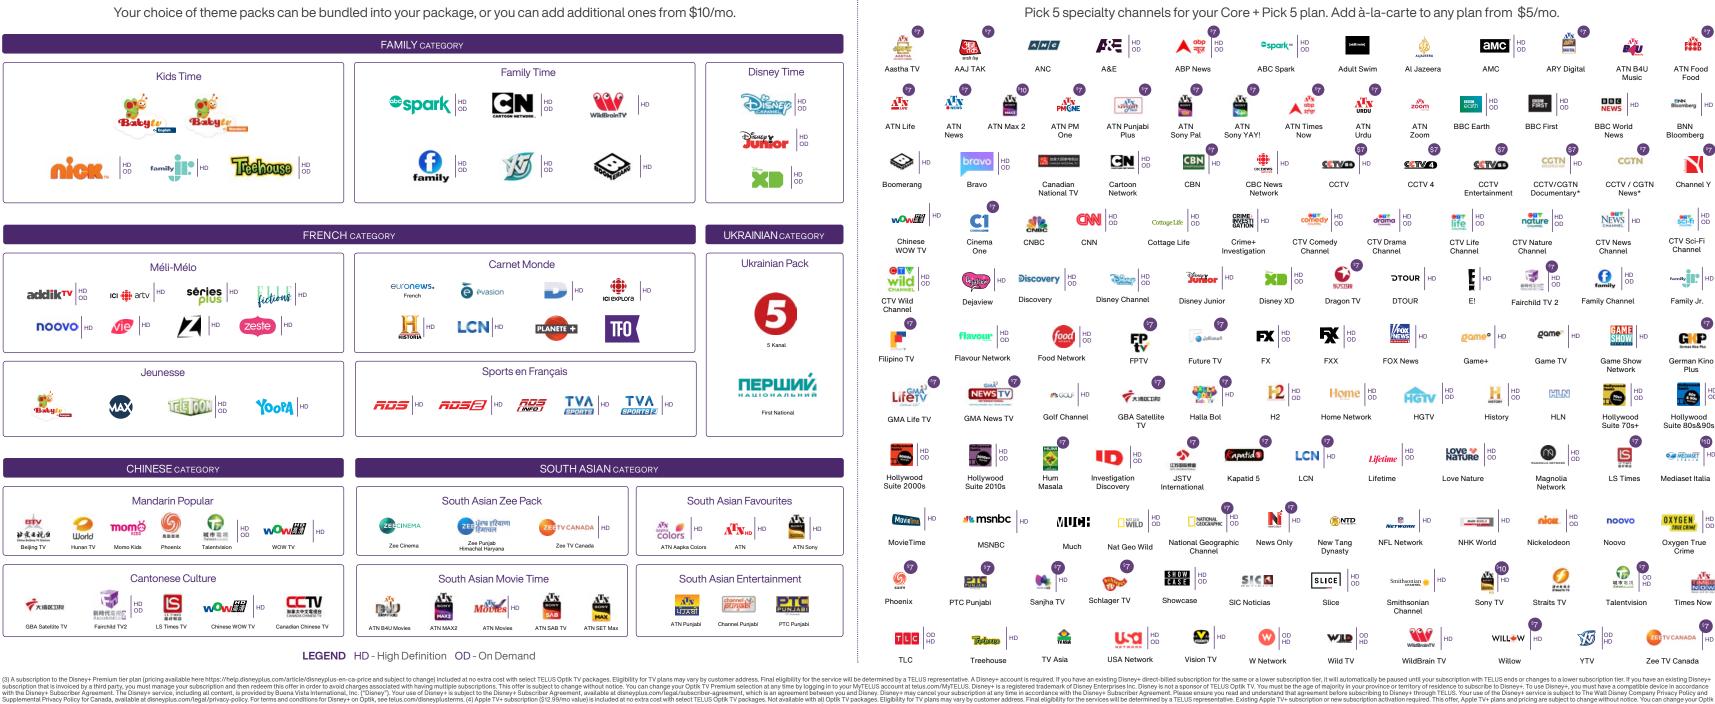

## Theme pack options

Your choice of theme packs can be bundled into your package, or you can add additional ones from \$10/mo.

Turn over for additional theme pack options →

Just want the Core channels? Get them for \$35/mo on 2-year term.

Your choice of theme packs can be bundled into your package, or you can add additional ones from \$10/mo.

Disney Time

DISNED Y

**UKRAINIAN** CATEGORY

Ukrainian Pack

ПЕРШИЙ

PTC Puniabi

The Primitian selection at a rank product your canalast, available at unsergening product of the product search of the product of the product

ATN Punjabi Channel Punjabi

Fairchild TV2

LS Times TV

Chinese WOW TV

Sports en Français

ATN Movies

**LEGEND** HD - High Definition OD - On Demand

ATN B4U Movies

## Pick 5 channels