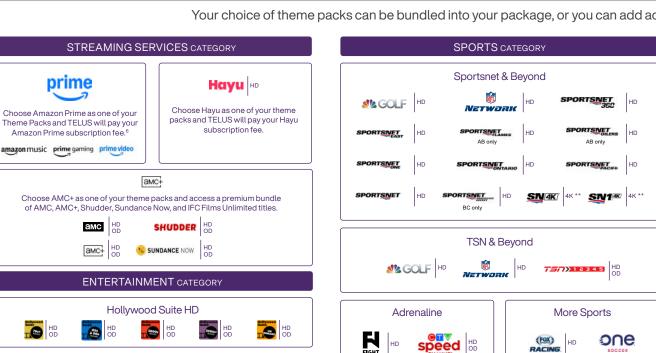

## Theme pack options

Your choice of theme packs can be bundled into your package, or you can add additional ones from \$10/mo.

Turn over for additional theme pack options →

Just want the Core channels? Get them for \$35/mo on 2-year term.