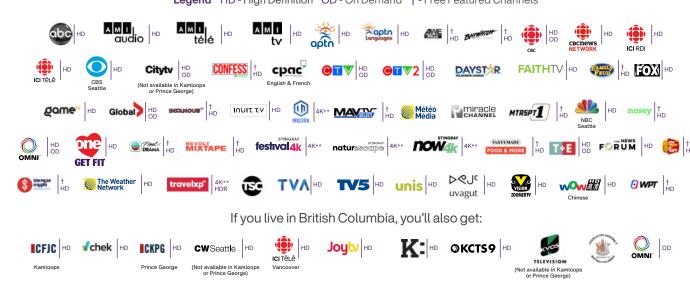

#### Start with your core channels.

Legend HD-High Definition OD-On Demand †-Free Featured Channels

#### If you live in Alberta, you'll also get:

†-These channels are also included in all Optik TV packages at no additional cost, however viewing them will contribute toward your Home Internet data usage