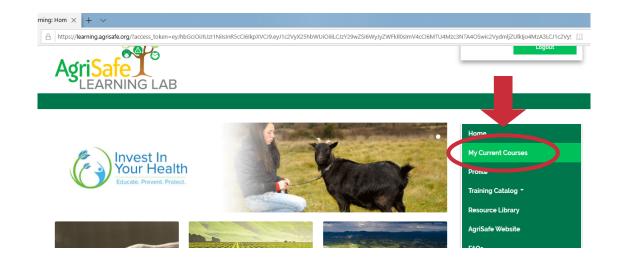

## Accessing the course after registration:

Now that you are registered, to access the course all you need to do is login to the AgriSafe Learning Lab and go to the "My Current Courses" button on the Learning Lab homepage

Once you are on the "My Current Courses" page all you need to do is click on the title of the training you want to access.