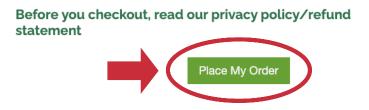

## Your cart

11. If you received a discount code enter it in in the "Discount Code" space, and then click "Apply Discount."

12. Scroll down and fill in the requested information. After completing the form scroll to the bottom of the form and hit "Place my order"