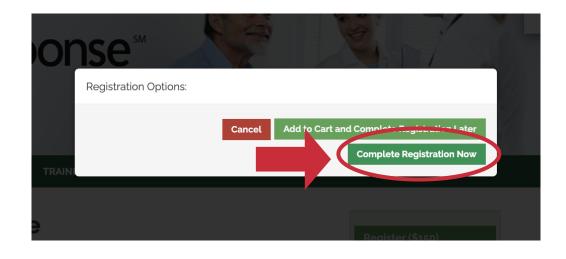

ths



### Free Learning Lab access only

Individual membership

This membership type is free and allows users to sign up for and complete courses and training in the AgriSafe Learning Lab.



7. Click "Confirm Membership"



8. Once you have created your account go **here** to register for the FarmResponse course.
(Make sure your name appears in the upper right hand corner, if you do not see your name hit the login button.)

#### g Education Speaker(s) Program Sponsors Reviews

ducation course developed by national experts from the AgriStress Response Network. s the full range of competencies necessary to provide appropriate mental healthcare for This knowledge is critical for a healthcare professional to effectively care for a farmer's

clude:

### 10. Click "Complete Registration Now"



## Your cart



11. If you received a discount code enter it in in the "Discount Code" space, and then click "Apply Discount."

12. Scroll down and fill in the requested information. After completing the form scroll to the bottom of the form and hit "Place my order"



## Accessing the course after registration:



Now that you are registered, to access the course all you need to do is login to the AgriSafe Learning Lab and go to the "My Current Courses" button on the Learning Lab homepage

Once you are on the "My Current Courses" page all you need to do is click on the title of the training you want to access.

### ☆ <u>FarmResponse</u>

entains 16 Componenties, Includes Credits 🛛 🛧 Required components before completion: 6

FarmResponse is a three-and-a-half-hour (3.5) continuing educat