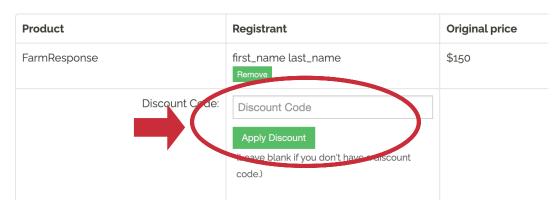

## Your cart

11. If you received a discount code enter it in in the "Discount Code" space, and then click "Apply Discount."

12. Scroll down and fill in the requested information. After completing the form scroll to the bottom of the form and hit "Place my order"