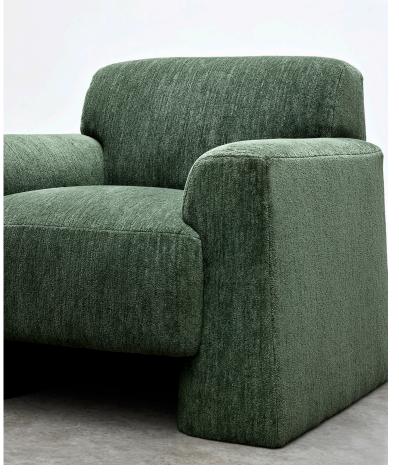

# PYLON ARMCHAIR

A playful composition of interlocking blocks, the Pylon Armchair is inspired by ancient Egyptian architecture and subtly tapers from the ground up, giving it a striking strength of presence and copious, cocoon-like comfort. It is our considered revision of the classic square-arm shape, with 100% natural, toxin-free upholstery fillings and a fully hand-sprung seat and sprung back, for support that gently surrounds.

#### CONSTRUCTION

Hybrid frame built with solid beech and CNC-cut cabinet grade plywood components. Fully hand sprung seat with sprung back

#### **UPHOLSTERY**

All natural upholstery fillings combining hair, latex and wool. Free from FR chemicals when upholstered in a Sedilia house fabric.