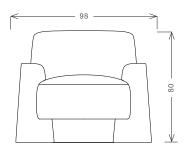

## DIMENSIONS:

98cm (W) x 90cm (D) x 80 (H)

Seat height: 42cm Seat depth: 57cm