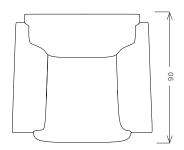

## DIMENSIONS:

98cm (W) x 90cm (D) x 80 (H)

Seat height: 42cm Seat depth: 57cm