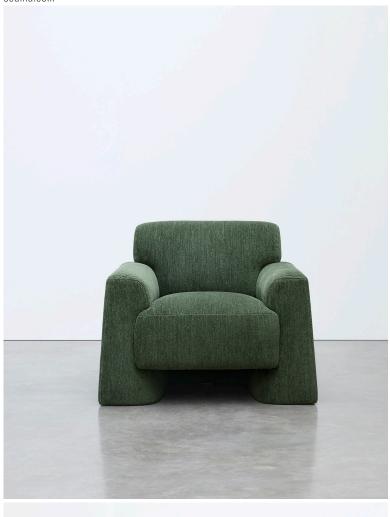

# PYLON ARMCHAIR

A playful composition of interlocking blocks, the Pylon Armchair is inspired by ancient Egyptian architecture and subtly tapers from the ground up, giving it a striking strength of presence and copious, cocoon-like comfort. It is our considered revision of the classic square-arm shape, with 100% natural, toxin-free upholstery fillings and a fully hand-sprung seat and sprung back, for support that gently surrounds.