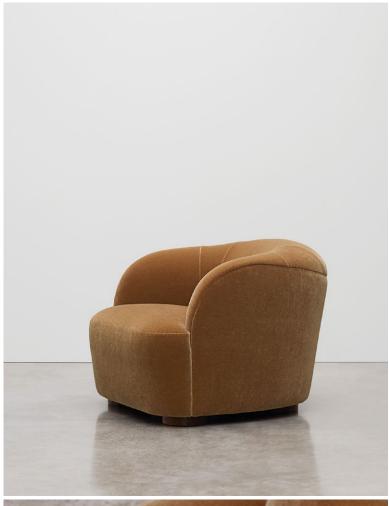

# TOR ARMCHAIR

A curved capsule of calm, the Tor Armchair brings sophistication to any space. Designed to cocoon the body, this distinctive, generously proportioned seat has 100% natural, toxin free upholstery fillings with a choice of solid timber feet. With its fully hand-sprung seat and sprung back, the fluidity of form is equal parts sculptural and supportive.