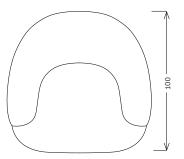

## DIMENSIONS:

90cm (W) x 100cm (D) x 76cm (H)

Seat height: 42cm Seat depth: 59cm