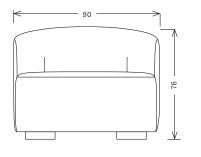

## DIMENSIONS:

90cm (W) x 100cm (D) x 76cm (H)

Seat height: 42cm Seat depth: 59cm