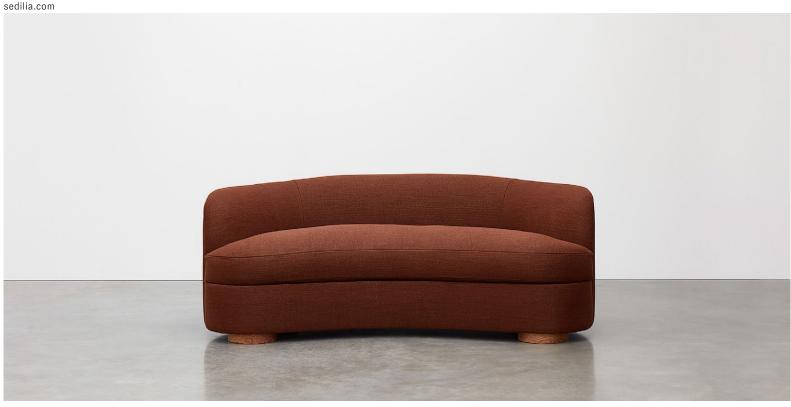

# TOR SOFA WITH CUSHION

Distinctive and playful with a fully hand-sprung seat and sprung back, the Tor Sofa With Cushion is built to combine softness and structure. A striking form, the back is defined by a creative interplay of flowing lines and graceful arms that gather effortless momentum as they sweep down towards the front. With a full width seat cushion topped with pure down, the Tor Sofa With Cushion is a meticulously crafted but supremely comfortable sofa.

## DIMENSIONS:

190cm (W) x 114cm (D) x 76cm (H)

Offerered widths: 190cm, 210cm, 230cm, 250cm, 280cm, 300cm, 320cm

Seat height: 42cm Seat depth: 63-67cm