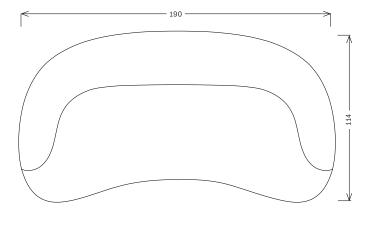

## DIMENSIONS:

190cm (W) x 114cm (D) x 76cm (H)

Offerered widths: 190cm, 210cm, 230cm, 250cm, 280cm, 300cm, 320cm

Seat height: 42cm Seat depth: 63-67cm