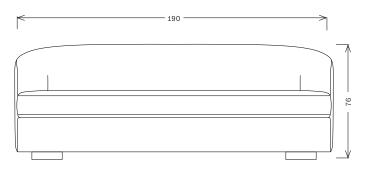

## DIMENSIONS:

190cm (W) x 114cm (D) x 76cm (H)

Offerered widths: 190cm, 210cm, 230cm, 250cm, 280cm, 300cm, 320cm

Seat height: 42cm Seat depth: 63-67cm