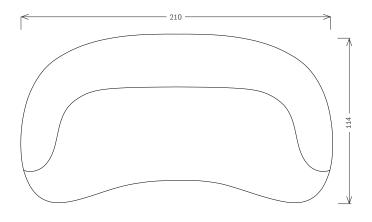

## DIMENSIONS:

210cm (W) x 114cm (D) x 76cm (H)

Offered widths: 190cm, 210cm, 230cm, 250cm, 280cm, 300cm, 320cm

Seat height: 42cm Seat depth: 63-67cm