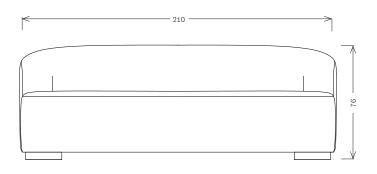

## DIMENSIONS:

210cm (W) x 114cm (D) x 76cm (H)

Offered widths: 190cm, 210cm, 230cm, 250cm, 280cm, 300cm, 320cm

Seat height: 42cm Seat depth: 63-67cm