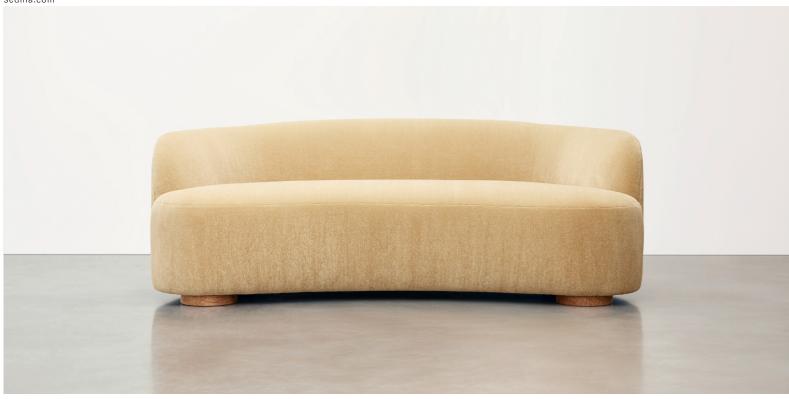

# TOR SOFA

Distinctive and playful with a fully hand-sprung seat and sprung back, The Tor is a meticulously crafted but supremely comfortable sofa. A striking form, the back is defined by a creative interplay of flowing lines and graceful arms that gather effortless momentum as they sweep down towards the front. With a full seat and 100% natural upholstery fillings, free from FR chemicals, the Tor Sofa is purism personified.