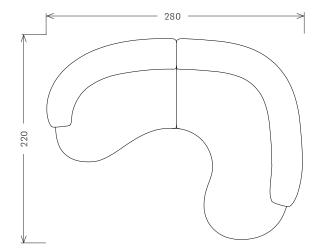

SEDILIA Makers Designers, Designers Makers 172 Clapham Park Road, London, SW4 7DU Call +44 (0) 20 7261 9627

Configuration as seen in image above Left sided configuration.

Right sided configuration.

# SENNEN SECTIONAL

Configuration Options

Length A and Length B are available in the dimensions shown here or any combination thereof. Right sided configurations are also available, please get in touch to discuss a configuration to work with your space.