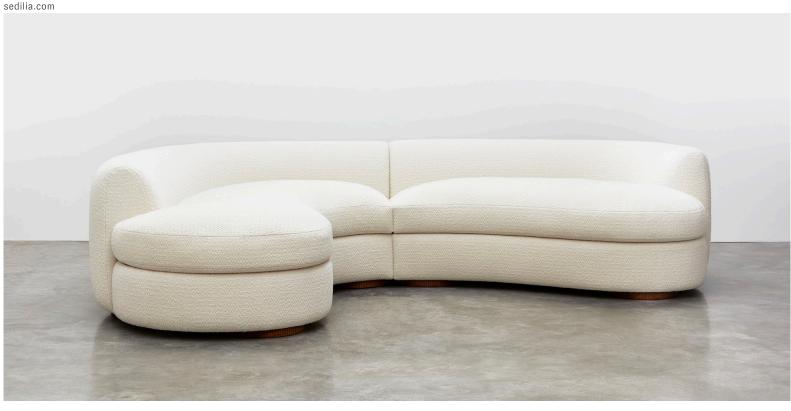

## SENNEN SECTIONAL

The Sennen Sectional has been designed to be a striking centrepiece. With the versatility of multiple configurations, it can be tailored to suit any interior and lifestyle. The sofa has a choice of two arm designs – the curved arm creates a comfy cocooning corner, ideal for relaxing, or the open arm, where the seat flows forward, offering into the room. Made up of two sections, each available in a variety of lengths, they combine to create bold sweeping curves, both front and back. A considered sculptural form the Sectional is beautiful to view from all angles, with seat cushions wrapped in pure down it creates a vast corner of comfort.

## DIMENSIONS

Offered in a variety of lengths, please see configuration sheet

Overall Height: 70cm Arm height: 70cm Seat height: 42cm