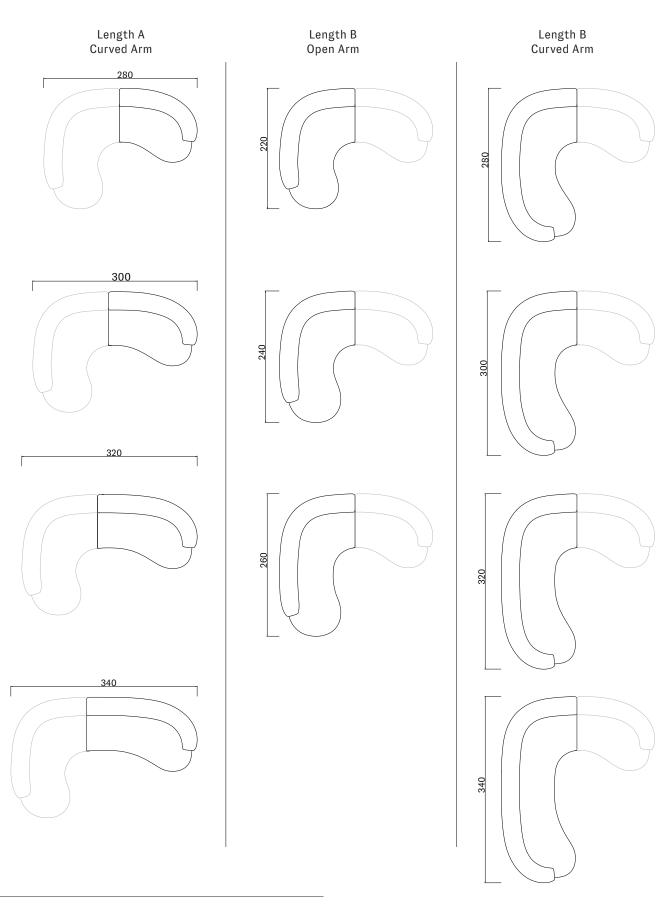

# SENNEN SECTIONAL

Configuration Options

Length A and Length B are available in the dimensions shown here or any combination thereof. Right sided configurations are also available, please get in touch to discuss a configuration to work with your space.

## DIMENSIONS

Offered in a variety of lengths, please see configuration sheet

Overall Height: 70cm Arm height: 70cm Seat height: 42cm