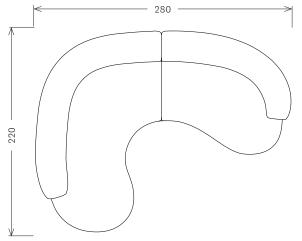

SEDILIA Makers Designers, Designers Makers 172 Clapham Park Road, London, SW4 7DU Call +44 (0) 20 7261 9627

Configuration as seen in image above Left sided configuration.

Right sided configuration.

# SENNEN SECTIONAL

Configuration Options

Length A and Length B are available in the dimensions shown here or any combination thereof. Right sided configurations are also available, please get in touch to discuss a configuration to work with your space.