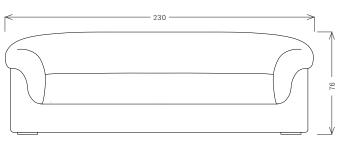

# DIMENSIONS:

230cm (W) x 96cm (D) x 76cm (H)

Offered widths: 190cm, 210cm, 230cm, 250cm, 280cm

Seat height: 42cm Seat depth: 65cm