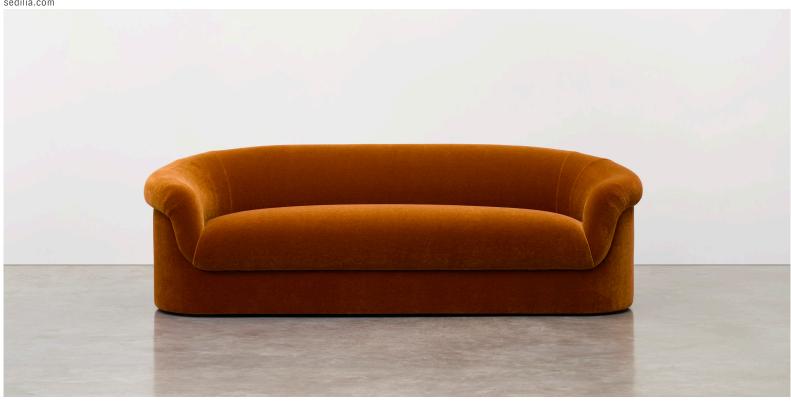

# **ROLL TOP SOFA**

Combining tactile curves with strong fluid lines, the Roll Top Sofa embodies the recognisably reductive Sedilia aesthetic. With gracefully flowing arms that follow the shape of the body, it has been finely tuned to create a cocooning corner of comfort. The distinctive full seat has been hand sprung with particularly long springs to provide a supportive yet supremely soft sit, ideal for formal or informal settings.