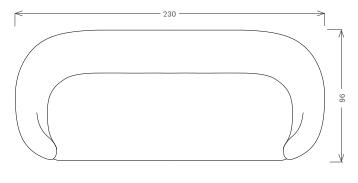

# DIMENSIONS:

230cm (W) x 96cm (D) x 76cm (H)

Offered widths: 190cm, 210cm, 230cm, 250cm, 280cm

Seat height: 42cm Seat depth: 65cm