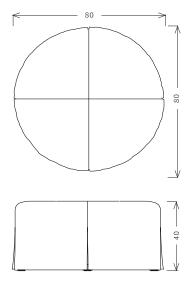

SEDILIA Makers Designers, Designers Makers 172 Clapham Park Road, London, SW4 7DU Call +44 (0) 20 7261 9627 sedilia.com





# MANTLE ROUND

Meticulously handcrafted with sustainable British deerskin and natural upholstery fillings, the Mantle Round is an elegant and adaptable addition to any living space. An exacting cover of soft yet strong suede drapes deftly over its circular frame, revealing glimpses of the skilfully hand-turned legs where the seams stop and split. Each vegetable-tanned hide holds a particular patina that will evolve over time, whether the Mantle Round is used as a footrest, stool or coffee table.

- Handmade in London
- All pieces made to order in 10-12 weeks

#### DIMENSIONS:

80cm (W) x 80cm (D) x 40 (H)



### CONSTRUCTION

Solid Beech frame with hand-turned legs in solid oak or solid walnut.

#### UPHOLSTERY

Hybrid frame built with solid beech and CNC-cut cabinet grade plywood components. Free from FR chemicals when upholstered with Billy Tannery suede.

### LEATHER / SUEDE

Supplied by Sedilia or COL Requires 48 sq.ft of leather / suede

## TIMBERS



Solid European Oak Natural Oil Finish



Solid European Black Walnut Natural Oil Finish



Solid European Black Walnut Smoke and Oil Finish