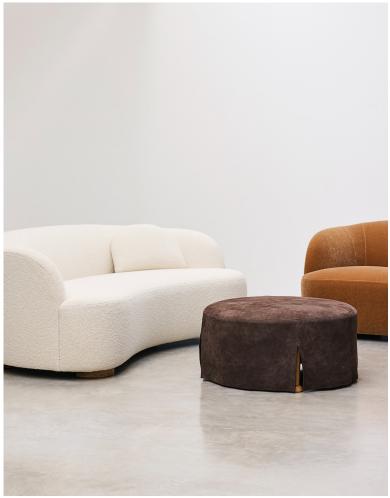

# MANTLE ROUND

Meticulously handcrafted with sustainable British deerskin and natural upholstery fillings, the Mantle Round is an elegant and adaptable addition to any living space. An exacting cover of soft yet strong suede drapes deftly over its circular frame, revealing glimpses of the skilfully hand-turned legs where the seams stop and split. Each vegetable-tanned hide holds a particular patina that will evolve over time, whether the Mantle Round is used as a footrest, stool or coffee table.