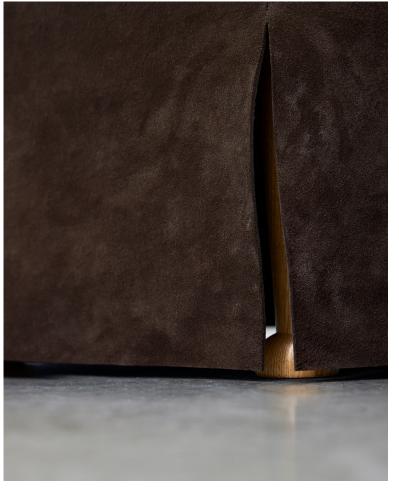

# MANTLE ROUND

Meticulously handcrafted with sustainable British deerskin and natural upholstery fillings, the Mantle Round is an elegant and adaptable addition to any living space. An exacting cover of soft yet strong suede drapes deftly over its circular frame, revealing glimpses of the skilfully hand-turned legs where the seams stop and split. Each vegetable-tanned hide holds a particular patina that will evolve over time, whether the Mantle Round is used as a footrest, stool or coffee table.

### CONSTRUCTION

Solid Beech frame with hand-turned legs in solid oak or solid walnut.