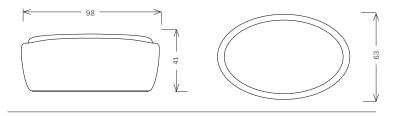

SEDILIA Makers Designers, Designers Makers 172 Clapham Park Road, London, SW4 7DU Call +44 (0) 20 7261 9627 sedilia com



# TOR OTTOMAN

Meticulously hand-crafted as a companion to the Tor Family, the Tor Ottoman is a refined addition to any space. An interplay of graceful flowing lines, the outer shell dips playfully at each end, revealing more of the inner oval. Crafted with 100% natural upholstery fillings, free from FR chemicals, the Tor Ottoman works equally well as a footrest, or a versatile standalone seat.

- Handmade in London
- All pieces made to order in 10-14 weeks

## DIMENSIONS:

98cm (W) x 63cm (D) x 41cm (H)



## CONSTRUCTION

Hybrid frame built with solid beech and CNC-cut cabinet grade plywood components.

#### **UPHOLSTERY**

All natural upholstery fillings combining hair, latex and wool. Free from FR chemicals when upholstered in a Sedilia house fabric.

#### **FABRIC**

Supplied by Sedilia or COM Requires 3m of plain fabric

Custom sizing and finishing upon request.