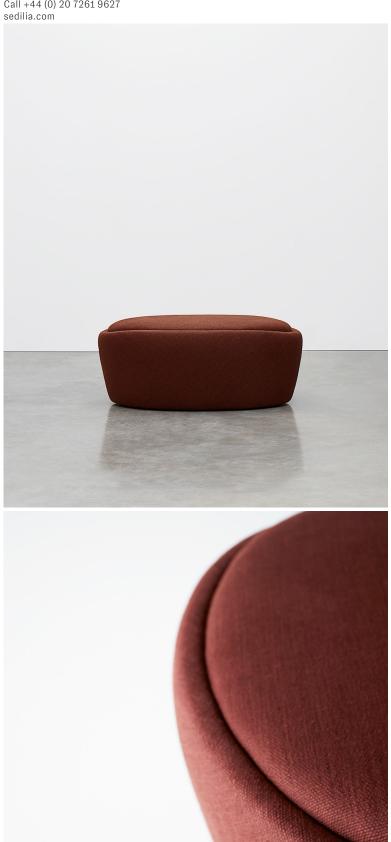

# TOR OTTOMAN

Meticulously hand-crafted as a companion to the Tor Family, the Tor Ottoman is a refined addition to any space. An interplay of graceful flowing lines, the outer shell dips playfully at each end, revealing more of the inner oval. Crafted with 100% natural upholstery fillings, free from FR chemicals, the Tor Ottoman works equally well as a footrest, or a versatile standalone seat.