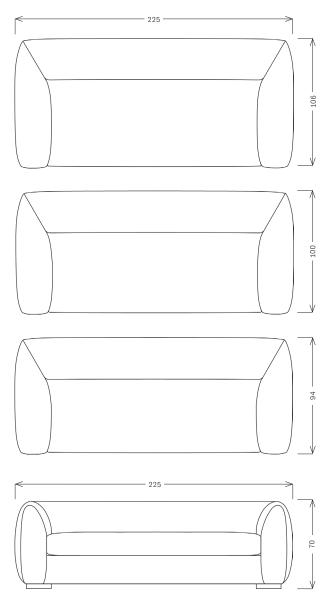

### DIMENSIONS:

225cm (W) x 106cm (D) x 70cm (H) - Seat depth: 71cm

Offered widths: 180cm, 200cm, 225cm, 250cm, 280cm, 300cm, 320cm

Offered in three depths: 59 seat depth / 94 overall depth 65 seat depth / 100 overall depth 71 seat depth / 106 overall depth

Arm height: 70cm Seat height: 42cm