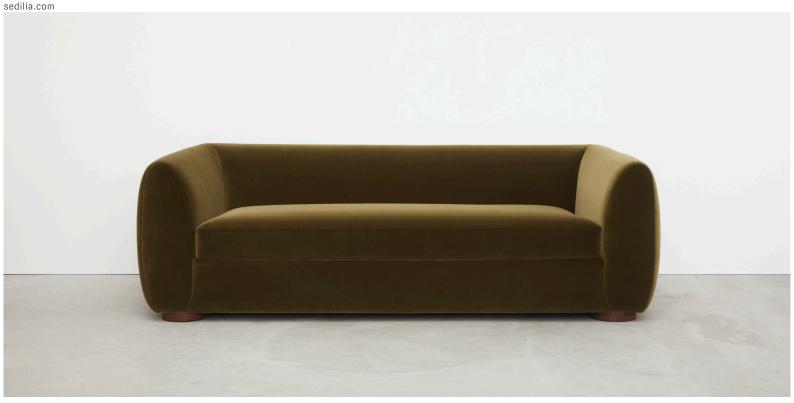

## SENNEN SOFA

A striking sculptural form, the Sennen Sofa takes comfort very seriously. The arms and backrest of this truly reductive design are ideally proportioned and fully sprung throughout. Built to combine softness and structure, it creates the perfect place for relaxation. Also available to order with a shallower seat depth for more formal, or compact spaces.