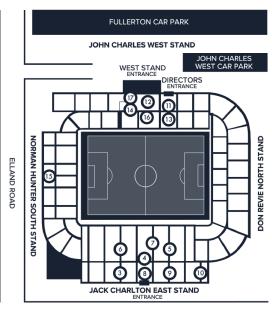

### **DESSERT**

Single, origin Brazillian chocolate tart, cherry sauce, chocolate soil, vanilla ice cream (VE, GF)

Freshly brewed tea, coffee & mince pies

CAR PARK B

- CENTENARY PAVILION
- 2. YEBOAH'S CROSSBAR
- 3. PETER LORIMER SUITE
- EAST STAND EXECUTIVE BOXES (3RD & 4TH FLOOR)
- 5. EDDIE GRAY SUITE
- 6. GARY SPEED SUITE
- 7. LEEDS LOUNGE
- 8. LEGENDS CLUB
- 9. NINETEEN19 SUITE

- 10. CENTENARY CLUB
- 11. CHAIRMAN'S GUEST LOUNGE & CHAIRMAN'S SUITE
- 12. NORMAN HUNTER SUITE
- 13. BREMNER SUITE
- 14. RADEBE SUITE
- 15. SOUTH STAND HOSPITALITY ENTRANCE, VIEWING DECK & SOUTH STAND BOXES
- 16. DIRECTORS BOX
- 17. REVIE SUITE