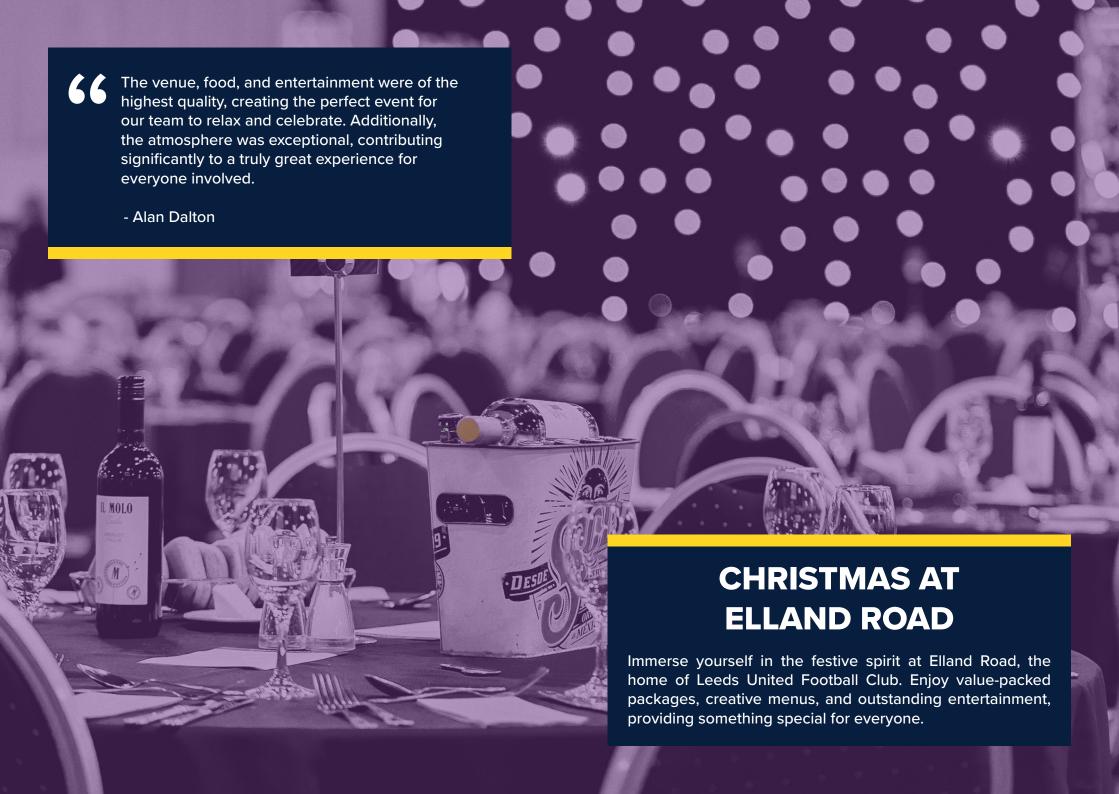

AT ELLAND ROAD 2024

# THROUGH THE DECADES

We would like to invite you to celebrate in our simply stunning Centenary Pavilion. Our striking star cloth ceiling will twinkle above you while you dine from our exquisite Christmas menu whilst being entertained throughout dinner.

A night full of dancing, singing and entertainment awaits you and your guests. For a night to remember with music through the decades this is one not to be missed.