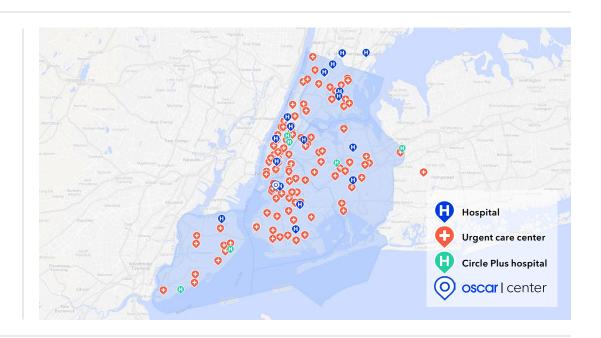

## We've got New York City covered

with our Circle network.

#### New York City providers by the numbers.

3,447
Primary care physicians

**1,525** Pediatricians

**552** OB-GYNs

**714**Cardiologists

448
Oncologists

179 Orthopedic surgeons

17 Hospitals 156 Urgent care