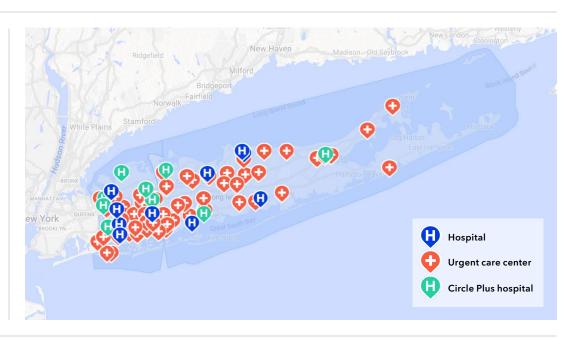

### Our 2019 Participating Hospital List

| New York                                                          | Circle   | Circle Plus | Nassau                                                                                                                                                                                                                                    | Circle   | Circle Plus |
|-------------------------------------------------------------------|----------|-------------|-------------------------------------------------------------------------------------------------------------------------------------------------------------------------------------------------------------------------------------------|----------|-------------|
| Mount Sinai Beth Israel                                           | <b>~</b> | ✓           | St. Francis Hospital                                                                                                                                                                                                                      | ~        | ✓           |
| Mount Sinai Hospital                                              | ✓        | <b>✓</b>    | <ul> <li>Mercy Medical Center</li> </ul>                                                                                                                                                                                                  | <b>✓</b> | <b>✓</b>    |
| Mount Sinai St. Luke's                                            | ✓        | <b>✓</b>    | St. Joseph Hospital                                                                                                                                                                                                                       | ✓        | <b>✓</b>    |
| Mount Sinai West                                                  | <b>✓</b> | <b>✓</b>    | South Nassau Communities Hospital                                                                                                                                                                                                         | <b>✓</b> | <b>✓</b>    |
| New York Eye and Ear Infirmary of<br>Mount Sinai                  | <b>~</b> | <b>✓</b>    | <ul> <li>North Shore University Hospital at<br/>Manhasset/Syosset</li> </ul>                                                                                                                                                              |          | <b>~</b>    |
| • Lenox Hill Hospital                                             |          | <b>✓</b>    | <ul> <li>Long Island Jewish Medical Center</li> </ul>                                                                                                                                                                                     |          | <b>✓</b>    |
| Memorial Sloan Kettering Hospital for<br>Cancer & Allied Diseases |          | <b>~</b>    | <ul><li>Glen Cove Hospital</li><li>Plainview Hospital</li></ul>                                                                                                                                                                           |          | <b>*</b>    |
| Kings                                                             |          |             | Syosset Hospital                                                                                                                                                                                                                          |          | •           |
| Mount Sinai Brooklyn                                              | <b>~</b> | <b>✓</b>    | Long Island Jewish Valley Stream                                                                                                                                                                                                          |          | · •         |
| The Brooklyn Hospital Center                                      | <b>~</b> | <b>✓</b>    | Memorial Sloan Kettering Rockville                                                                                                                                                                                                        |          |             |
| Kingsbrook Jewish Medical Center                                  | <b>~</b> | <b>✓</b>    | Centre                                                                                                                                                                                                                                    |          | <b>✓</b>    |
| Queens                                                            |          |             | Suffolk                                                                                                                                                                                                                                   |          |             |
| Flushing Hospital Medical Center                                  | <b>✓</b> | <b>✓</b>    | Brookhaven Memorial Hospital                                                                                                                                                                                                              |          |             |
| Jamaica Hospital Medical Center                                   | <b>~</b> | <b>✓</b>    | Medical Center                                                                                                                                                                                                                            | •        | •           |
| Mount Sinai Queens                                                | <b>~</b> | <b>✓</b>    | <ul> <li>John T. Mather Memorial Hospital</li> </ul>                                                                                                                                                                                      | ✓        | ✓           |
| <ul> <li>Long Island Jewish Forest Hills<br/>Hospital</li> </ul>  |          | <b>✓</b>    | <ul> <li>Good Samaritan Hospital Medical<br/>Center</li> </ul>                                                                                                                                                                            | <b>✓</b> | <b>~</b>    |
| Bronx                                                             |          |             | • St. Catherine of Siena Medical Center                                                                                                                                                                                                   | <b>~</b> | ✓           |
| Montefiore Medical Center                                         |          | •           | <ul> <li>St. Charles Hospital</li> </ul>                                                                                                                                                                                                  | ✓        | <b>✓</b>    |
| - Einstein Campus                                                 | •        | <b>~</b>    | <ul> <li>Huntington Hospital</li> </ul>                                                                                                                                                                                                   |          | <b>~</b>    |
| <ul> <li>Children's Hospital at Montefiore</li> </ul>             | _        | <b>√</b>    | <ul> <li>Southside Hospital</li> </ul>                                                                                                                                                                                                    |          | <b>✓</b>    |
| - Moses Campus                                                    | ·        | Ť           | <ul> <li>Peconic Bay Medical Center</li> </ul>                                                                                                                                                                                            |          | <b>~</b>    |
| Montefiore Medical Center     Manage Company                      | <b>✓</b> | <b>✓</b>    | <ul> <li>Memorial Sloan Kettering Commack</li> </ul>                                                                                                                                                                                      |          | <b>~</b>    |
| <ul><li>Moses Campus</li><li>Montefiore Medical Center</li></ul>  |          |             | <ul> <li>Memorial Sloan Kettering Skin Cancer</li> </ul>                                                                                                                                                                                  |          | <b>√</b>    |
| - Wakefield Campus                                                | ✓        | <b>~</b>    | Center Hauppauge                                                                                                                                                                                                                          |          | Ť           |
| Montefiore Westchester Square                                     | <b>~</b> | <b>~</b>    | Westchester                                                                                                                                                                                                                               |          |             |
| Richmond                                                          |          |             | <ul> <li>Montefiore Mount Vernon Hospital</li> </ul>                                                                                                                                                                                      | <b>~</b> | <b>~</b>    |
| Richmond University Medical Center                                | <b>~</b> | <b>~</b>    | Montefiore New Rochelle Hospital                                                                                                                                                                                                          | <b>~</b> | <b>✓</b>    |
| Staten Island University Hospital                                 |          |             | <ul> <li>White Plains Hospital</li> </ul>                                                                                                                                                                                                 | <b>~</b> | <b>~</b>    |
| (North)                                                           |          | <b>~</b>    | Northern Westchester Hospital                                                                                                                                                                                                             |          | <b>✓</b>    |
| <ul> <li>Staten Island University Hospital<br/>(South)</li> </ul> |          |             | <ul> <li>Phelps Memorial Hospital</li> </ul>                                                                                                                                                                                              |          | <b>~</b>    |
|                                                                   |          | •           | Memorial Sloan Kettering Westchester                                                                                                                                                                                                      |          | <b>✓</b>    |
| Rockland                                                          |          |             | National                                                                                                                                                                                                                                  |          |             |
| Nyack Hospital                                                    | ✓        | <b>~</b>    | <ul> <li>National Coverage(MultiPlan)</li> </ul>                                                                                                                                                                                          |          | <b>~</b>    |
| New Jersey                                                        |          |             |                                                                                                                                                                                                                                           |          |             |
| QualCare Network                                                  | ✓        | <b>~</b>    |                                                                                                                                                                                                                                           | DI I I   |             |
| <ul> <li>Memorial Sloan Kettering Basking<br/>Ridge</li> </ul>    |          | <b>✓</b>    | Oscar for Business members in Circle and Circle Plus plans also have access to our New Jersey QualCare network. Call us at <b>855-OSCAR-55</b> for details.  Only qualifying small businesses with Oscar Circle Plus plans can access the |          |             |
| Memorial Sloan Kettering Monmouth                                 |          | <b>✓</b>    | Circle Plus network. Individual plans may only access the Circle network.                                                                                                                                                                 |          |             |
| Memorial Sloan Kettering Bergen                                   |          | ✓           | *National coverage is only available through the Oscar Circle Plus network.<br>Please refer to hioscar.com or talk to your broker for more details.                                                                                       |          |             |