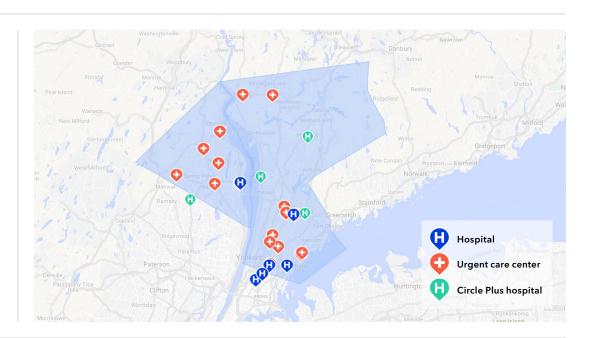

# We've got Westchester and Rockland County covered

with our Circle Plus network.

### Westchester and Rockland County providers by the numbers.

893
Primary care physicians

393
Pediatricians

**156** OB-GYNs

130 Cardiologists 152 Oncologists 95 Orthopedic surgeons

7 Hospitals

Urgent care centers