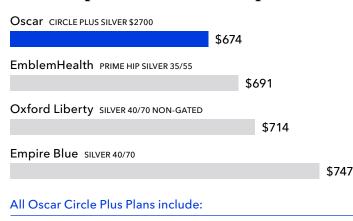

#### Better experience for a better price.

Oscar CIRCLE PLUS SILVER \$2700
\$674

EmblemHealth PRIME HIP SILVER 35/55 PRO EPO
\$691

Oxford Liberty SILVER 40/70 NON-GATED
\$714

Empire Blue SILVER 40/70

#### All Oscar Circle Plus Plans include:

- ✓ A dedicated Concierge team
- Free Doctor on Call 24/7
- Step tracking rewards up to \$240/year
- No referrals needed ever

\$747

- An app that's easy to use and easy on the eyes
- Out-of-area coverage

<sup>\*</sup>Comparison based on estimated Q1 2019 New York rates. Subject to change.