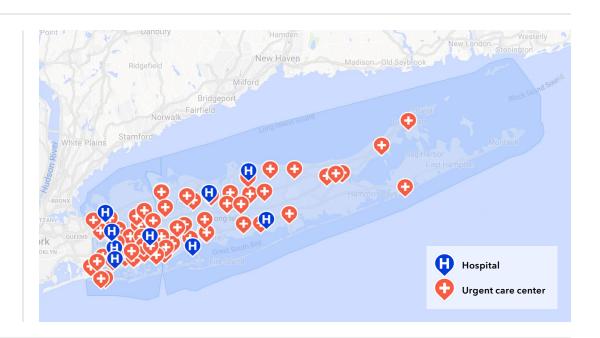

## We've got Long Island covered

with our Circle network.

#### Long Island providers by the numbers.

1,468
Primary care physicians

540 Pediatricians **221** OB-GYNs

372 Cardiologists

153 Oncologists 96 Orthopedic surgeons

9 Hospitals

72
Urgent care centers

\*Provider data as of Q1 2019.