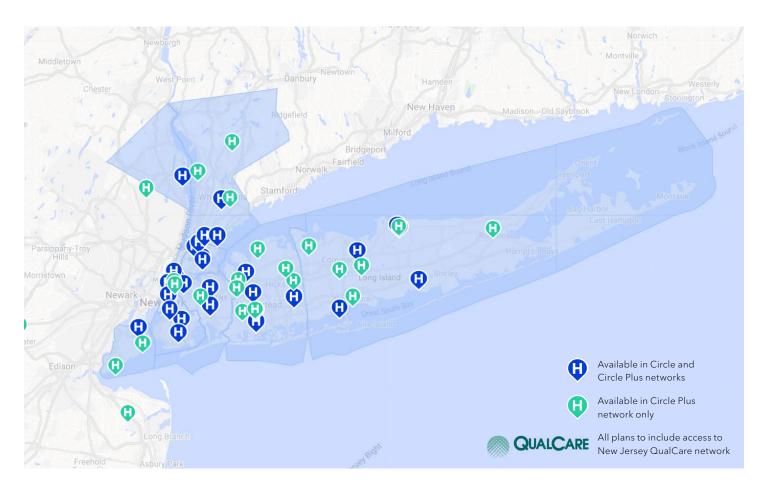

## New York, meet our Circle and Circle Plus networks.

The Oscar Circle Plus Network is our most comprehensive network yet. It provides small businesses access to all our Circle providers that you know and love such as Mount Sinai, Montefiore, Catholic Health Services of Long Island and our New Jersey QualCare Network! Circle Plus also includes National Coverage\*, Northwell, Memorial Sloan Kettering, and Westmed.

Oscar's Small Group New York service area includes:

New York, Kings, Queens, Bronx, Richmond, Nassau, Suffolk, Westchester, and Rockland.

Oscar for Business members in Circle and Circle Plus plans also have access to our New Jersey QualCare network. Call us at **855-OSCAR-55** for details. Only qualifying small businesses with Oscar Circle Plus plans can access the Circle Plus network. Individual plans may only access the Circle network. \*National coverage is only available through the Oscar Circle Plus network. Please refer to hioscar.com or talk to your broker for more details.

### Our 2019 Participating Hospital List

| New York                                                          | Circle   | Circle Plus | Nassau                                                                                                                                                                                                                                    | Circle   | Circle Plus |
|-------------------------------------------------------------------|----------|-------------|-------------------------------------------------------------------------------------------------------------------------------------------------------------------------------------------------------------------------------------------|----------|-------------|
| Mount Sinai Beth Israel                                           | <b>~</b> | ✓           | St. Francis Hospital                                                                                                                                                                                                                      | ~        | ✓           |
| Mount Sinai Hospital                                              | ✓        | <b>✓</b>    | <ul> <li>Mercy Medical Center</li> </ul>                                                                                                                                                                                                  | <b>✓</b> | <b>✓</b>    |
| Mount Sinai St. Luke's                                            | ✓        | <b>✓</b>    | St. Joseph Hospital                                                                                                                                                                                                                       | ✓        | <b>✓</b>    |
| Mount Sinai West                                                  | <b>✓</b> | <b>✓</b>    | South Nassau Communities Hospital                                                                                                                                                                                                         | <b>✓</b> | <b>✓</b>    |
| New York Eye and Ear Infirmary of<br>Mount Sinai                  | <b>~</b> | <b>✓</b>    | <ul> <li>North Shore University Hospital at<br/>Manhasset/Syosset</li> </ul>                                                                                                                                                              |          | <b>~</b>    |
| • Lenox Hill Hospital                                             |          | <b>✓</b>    | <ul> <li>Long Island Jewish Medical Center</li> </ul>                                                                                                                                                                                     |          | <b>✓</b>    |
| Memorial Sloan Kettering Hospital for<br>Cancer & Allied Diseases |          | <b>~</b>    | <ul><li>Glen Cove Hospital</li><li>Plainview Hospital</li></ul>                                                                                                                                                                           |          | <b>*</b>    |
| Kings                                                             |          |             | Syosset Hospital                                                                                                                                                                                                                          |          | •           |
| Mount Sinai Brooklyn                                              | <b>~</b> | <b>✓</b>    | Long Island Jewish Valley Stream                                                                                                                                                                                                          |          | · •         |
| The Brooklyn Hospital Center                                      | <b>~</b> | <b>✓</b>    | Memorial Sloan Kettering Rockville                                                                                                                                                                                                        |          |             |
| Kingsbrook Jewish Medical Center                                  | <b>~</b> | <b>✓</b>    | Centre                                                                                                                                                                                                                                    |          | <b>✓</b>    |
| Queens                                                            |          |             | Suffolk                                                                                                                                                                                                                                   |          |             |
| Flushing Hospital Medical Center                                  | <b>✓</b> | <b>✓</b>    | Brookhaven Memorial Hospital                                                                                                                                                                                                              |          |             |
| Jamaica Hospital Medical Center                                   | <b>~</b> | <b>✓</b>    | Medical Center                                                                                                                                                                                                                            | •        | •           |
| Mount Sinai Queens                                                | <b>~</b> | <b>✓</b>    | <ul> <li>John T. Mather Memorial Hospital</li> </ul>                                                                                                                                                                                      | ✓        | ✓           |
| <ul> <li>Long Island Jewish Forest Hills<br/>Hospital</li> </ul>  |          | <b>✓</b>    | <ul> <li>Good Samaritan Hospital Medical<br/>Center</li> </ul>                                                                                                                                                                            | <b>✓</b> | <b>~</b>    |
| Bronx                                                             |          |             | • St. Catherine of Siena Medical Center                                                                                                                                                                                                   | <b>~</b> | ✓           |
| Montefiore Medical Center                                         |          | •           | <ul> <li>St. Charles Hospital</li> </ul>                                                                                                                                                                                                  | ✓        | <b>✓</b>    |
| - Einstein Campus                                                 | •        | <b>~</b>    | <ul> <li>Huntington Hospital</li> </ul>                                                                                                                                                                                                   |          | <b>~</b>    |
| <ul> <li>Children's Hospital at Montefiore</li> </ul>             | _        | <b>√</b>    | <ul> <li>Southside Hospital</li> </ul>                                                                                                                                                                                                    |          | <b>✓</b>    |
| - Moses Campus                                                    | ·        | Ť           | <ul> <li>Peconic Bay Medical Center</li> </ul>                                                                                                                                                                                            |          | <b>~</b>    |
| Montefiore Medical Center     Manage Company                      | <b>✓</b> | <b>✓</b>    | <ul> <li>Memorial Sloan Kettering Commack</li> </ul>                                                                                                                                                                                      |          | <b>~</b>    |
| <ul><li>Moses Campus</li><li>Montefiore Medical Center</li></ul>  |          |             | <ul> <li>Memorial Sloan Kettering Skin Cancer</li> </ul>                                                                                                                                                                                  |          | <b>√</b>    |
| - Wakefield Campus                                                | ✓        | <b>~</b>    | Center Hauppauge                                                                                                                                                                                                                          |          | Ť           |
| Montefiore Westchester Square                                     | <b>~</b> | <b>~</b>    | Westchester                                                                                                                                                                                                                               |          |             |
| Richmond                                                          |          |             | <ul> <li>Montefiore Mount Vernon Hospital</li> </ul>                                                                                                                                                                                      | <b>~</b> | <b>~</b>    |
| Richmond University Medical Center                                | <b>~</b> | <b>~</b>    | Montefiore New Rochelle Hospital                                                                                                                                                                                                          | <b>~</b> | <b>✓</b>    |
| Staten Island University Hospital                                 |          |             | <ul> <li>White Plains Hospital</li> </ul>                                                                                                                                                                                                 | <b>~</b> | <b>~</b>    |
| (North)                                                           |          | <b>~</b>    | Northern Westchester Hospital                                                                                                                                                                                                             |          | <b>✓</b>    |
| <ul> <li>Staten Island University Hospital<br/>(South)</li> </ul> |          |             | <ul> <li>Phelps Memorial Hospital</li> </ul>                                                                                                                                                                                              |          | <b>~</b>    |
|                                                                   |          | •           | Memorial Sloan Kettering Westchester                                                                                                                                                                                                      |          | <b>✓</b>    |
| Rockland                                                          |          |             | National                                                                                                                                                                                                                                  |          |             |
| Nyack Hospital                                                    | ✓        | <b>~</b>    | <ul> <li>National Coverage(MultiPlan)</li> </ul>                                                                                                                                                                                          |          | <b>~</b>    |
| New Jersey                                                        |          |             |                                                                                                                                                                                                                                           |          |             |
| QualCare Network                                                  | ✓        | <b>~</b>    |                                                                                                                                                                                                                                           | DI I I   |             |
| <ul> <li>Memorial Sloan Kettering Basking<br/>Ridge</li> </ul>    |          | <b>✓</b>    | Oscar for Business members in Circle and Circle Plus plans also have access to our New Jersey QualCare network. Call us at <b>855-OSCAR-55</b> for details.  Only qualifying small businesses with Oscar Circle Plus plans can access the |          |             |
| Memorial Sloan Kettering Monmouth                                 |          | <b>✓</b>    | Circle Plus network. Individual plans may only access the Circle network.                                                                                                                                                                 |          |             |
| Memorial Sloan Kettering Bergen                                   |          | ✓           | *National coverage is only available through the Oscar Circle Plus network.<br>Please refer to hioscar.com or talk to your broker for more details.                                                                                       |          |             |