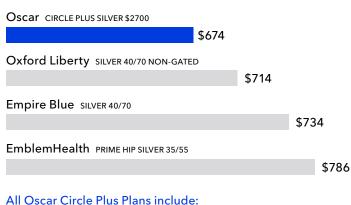

#### Better experience for a better price.

Oscar CIRCLE SILVER \$2700
\$602

Oxford Metro SILVER 30/60 NON-GATED
\$606

EmblemHealth SELECT CARE SILVER 30/50/2800
\$709

Empire Blue SILVER 40/70/2500
\$734

#### All Oscar Circle Plus Plans include:

- ✓ A dedicated Concierge team
- Free Doctor on Call 24/7
- Step tracking rewards up to \$240/year
- No referrals needed ever
- An app that's easy to use and easy on the eyes
- Out-of-area coverage

<sup>\*</sup>Comparison based on estimated Q1 2019 New York rates. Subject to change.