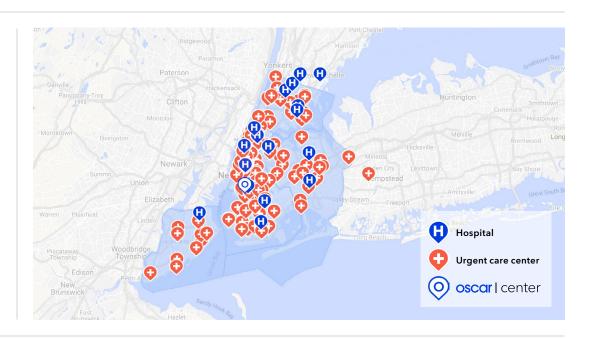

## We've got New York City covered

with our Circle network.

#### New York City providers by the numbers.

3,447
Primary care physicians

**1,525** Pediatricians

**552** OB-GYNs

**714**Cardiologists

448
Oncologists

179 Orthopedic surgeons

17 Hospitals 156 Urgent care