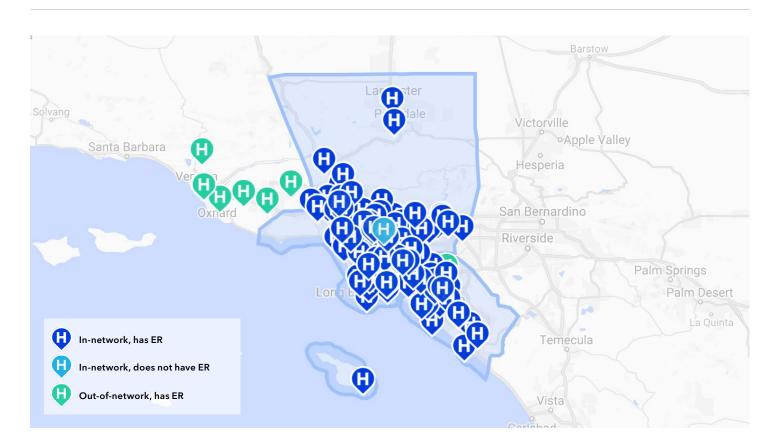

Please see below for a map of our network of hospitals, and remember that **emergency** services are covered at both in-network and out-of-network hospitals.

If you have been displaced or evacuated to Ventura or an area outside of LA/OC and have an emergency, please use the closest available emergency room, your care **will** be covered.

#### In-Network - has 24/7 ER

- Children's Hospital Los Angeles
- Lakewood Regional Medical Center
- Los Alamitos Medical Center
- Inter-Community Hospital
- Queen of The Valley Hospital
- Foothill Presbyterian Hospital
- Good Samaritan Hospital
- Henry Mayo Newhall Hospital
- Huntington Memorial Hospital
- USC Verdugo Hills Hospital
- Providence Little Company of Mary Medical Center San Pedro
- Providence Saint Joseph Medical Center
- Providence Holy Cross Medical Center
- Providence Saint John's Health Center
- Providence Little Company of Mary Medical Center Torrance
- Providence Tarzana Medical Center
- Mission Hospital Regional Medical Center Main
- Hoag Memorial Hospital Presbyterian Newport Beach
- St. Joseph Hospital of Orange
- St. Jude Medical Center
- UCLA Medical Center Santa Monica
- UCLA Medical Center Ronald Reagan
- Mission Hospital Regional Medical Center Laguna Beach
- · Hoag Memorial Hospital Presbyterian Irvine
- Hoag Orthopedic Institute
- UCLA Mattel Children's Hospital

### In-Network - Does not have 24/7 ER

- Keck Hospital of USC
- USC Norris Comprehensive Cancer Center and Hospital

## Out-of-Network - has 24/7 ER

- Fountain Valley Regional Hospital
- Placentia Linda Hospital
- White Memorial Medical Center
- Glendale Adventist Medical Center
- Greater El Monte Community Hospital
- San Gabriel Valley Medical Center
- Whittier Hospital Medical Center
- Monterey Park Hospital
- Garfield Medical Center
- · Anaheim Regional Medical Center
- Alhambra Hospital Medical Center
- Olympia Medical Center
- Antelope Valley Hospital
- Community Hospital of Huntington Park
- Beverly Hospital
- Catalina Island Medical Center
- Cedars-Sinai Medical Center
- Marina Del Rey Hospital
- Hollywood Presbyterian Medical Center
- Glendale Memorial Hospital and Health Center
- · Northridge Hospital Medical Center
- California Hospital Medical Center
- St. Mary Medical Center Long Beach
- West Hills Hospital & Medical Center
- Kaiser Permanente Panorama City Medical Center
- Kaiser Permanente Los Angeles Medical Center
- Kaiser Permanente Downey Medical Center
- Kaiser Permanente South Bay Medical Center
- Kaiser Permanente West Los Angeles Medical Center
- Kaiser Permanente Woodland Hills Medical Center
- Kaiser Permanente Baldwin Park Medical Center

(Continued next page.)

#### (Continued.)

- Orange County Global Medical Center
- South Coast Global Medical Center
- Anaheim Global Medical Center
- Chapman Global Medical Center
- Olive View-UCLA Medical Center
- LAC + USC Medical Center
- Harbor-UCLA Medical Center
- Saddleback Memorial Medical Center
- Orange Coast Memorial Medical Center
- Long Beach Memorial Medical Center
- Miller Children's & Women's Hospital Long Beach
- Methodist Hospital of Southern California
- Mission Community Hospital
- Pacifica Hospital of The Valley
- PIH Health Hospital Whittier
- PIH Health Hospital Downey
- Pomona Valley Hospital Medical Center
- Encino Hospital Medical Center
- Glendora Community Hospital
- San Dimas Community Hospital
- Centinela Hospital Medical Center
- Huntington Beach Hospital
- Sherman Oaks Hospital
- Garden Grove Hospital Medical Center
- West Anaheim Medical Center
- La Palma Intercommunity Hospital
- Southern California Hospital Hollywood
- Southern California Hospital Culver City
- Los Angeles Community Hospital at Norwalk
- Los Angeles Community Hospital at Los Angeles
- Foothill Regional Medical Center
- Torrance Memorial Medical Center

- Palmdale Regional Medical Center
- UC Irvine Medical Center
- Martin Luther King, Jr. Community Hospital
- Valley Presbyterian Hospital
- St. Francis Medical Center
- St. Vincent Medical Center
- Children's Hospital at Mission
- Memorial Hospital of Gardena
- East Los Angeles Doctors Hospital
- Coast Plaza Hospital
- College Medical Center Main Campus
- Kaiser Permanente Orange County Anaheim Medical Center
- Kaiser Permanente Orange County Irvine Medical Center
- · Children's Hospital of Orange County
- Silver Lake Medical Center Downtown Campus
- · Community Memorial Hospital San Buenaventura
- Ojai Valley Community Hospital
- St Johns Regional Medical Center
- St. John's Pleasant Valley Hospital
- Ventura County Medical Center
- Adventist Health Simi Valley
- Los Robles Hospital & Medical Center