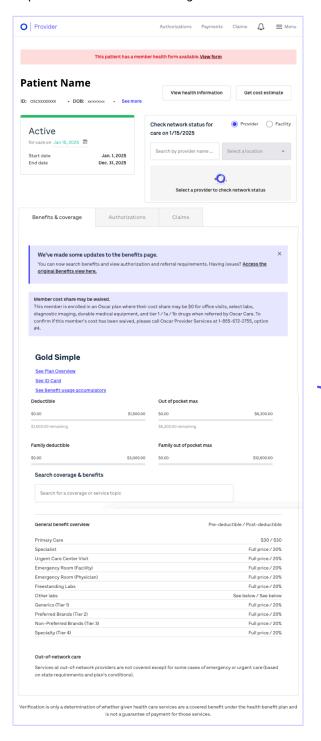

# **Enhanced member & plan information**

The member's plan name, deductible, maximum out-of-pocket costs, benefit limits, and referral requirements (as applicable by plan type) are now clearly displayed for quicker coverage confirmation.

#### Quick access to member status details

Simply hover over the status icon next to the member's status to instantly view a clear status definition (e.g., "The member is eligible for covered benefits"), making it easier to verify coverage eligibility at a glance.

## Improved information hierarchy

Critical details are better organized, reducing clicks, and making it easier to access key information like plan details and coverage requirements.

#### Streamlined navigation

Simplified and more visible tabs allow faster switching between benefits, authorizations, and claims for a smoother workflow.

# **Expanded search capabilities**

**Network search**: Quickly check a provider's in-network status by searching provider name or NPI, with a clear provider/facility toggle.

**Benefits search**: Easily search for specific coverage details using keywords to find relevant benefits, location-specific details, and plan requirements such as referrals.

#### Clean, modern layout

A simplified design reduces clutter, improves readability, and makes it easier to locate essential tools and information.

#### After

Our updated member profile page features a streamlined design with an improved information hierarchy. Key plan details, including deductibles, coverage limits, and referral requirements, are now clearly displayed. Enhanced search functions and simplified navigation make it easier to access member information.