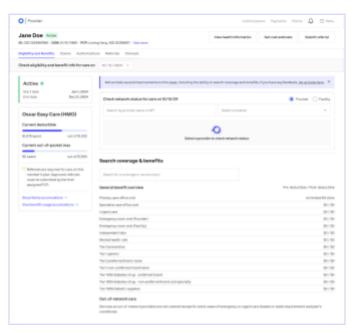

#### **Before**

The member profile page had a basic layout with limited visibility into key plan details. Critical information like plan name, deductible, out-of-pocket costs, and benefit limits were less accessible, and navigation between sections required more clicks and scrolling.