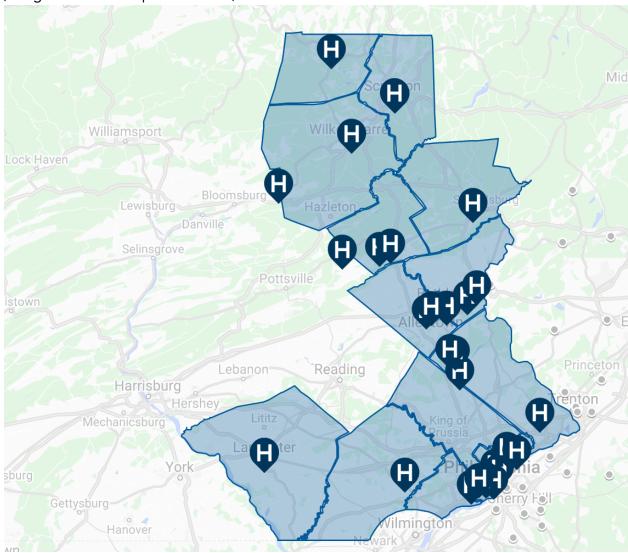

Oscar's Pennsylvania service area includes Philadelphia (Bucks, Chester, Delaware, Montgomery, and Philadelphia counties), Lancaster (Lancaster county), Scranton Wilkes-Barre (Carbon, Monroe, Wyoming, Lackawanna and Luzerne counties), and Allentown-Bethlehem (Lehigh and Northampton counties)

## Our 2023 Participating Hospital List

Bucks Luzerne

Grand View Hospital Wilkes-Barre General Hospital

St. Luke's Hospital - Quakertown Campus Northampton

St. Luke's Hospital - Upper Bucks Campus Saint Luke's Hospital - Anderson Campus

St. Mary Medical Center St. Luke's Hospital - Easton Campus

Carbon Philadelphia

Saint Luke's Hospital - Gnaden Huetten Campus Hospital of the University of Pennsylvania

Saint Luke's Hospital - Carbon Campus Fox Chase Cancer Center

**Chester** Nazareth Hospital

Chester County Hospital Penn Presbyterian Medical Center

**Columbia** Pennsylvania Hospital

Berwick Hospital Center Temple University Hospital

**Delaware** Temple University Hospital - Episcopal Campus

Mercy Fitzgerald Hospital Temple University Hospital - Jeanes Campus

Lackawanna Schuylkill

Moses Taylor Hospital Saint Luke's Hospital - Miners Campus

Regional Hospital of Scranton Wyoming

**Lancaster** Tyler Memorial Hospital

Lancaster General Hospital

Saint Luke's Hospital - Allentown Campus

Saint Luke's Hospital - Bethlehem Campus

Saint Luke's Hospital - Sacred Heart Campus

Lehigh