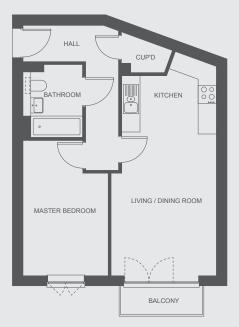

## The Hanningfields - Plots 17, 34, 51

1-bedroom apartments

| Kitchen            | 2.60m x 2.17m      |
|--------------------|--------------------|
| Living/Dining Room | 3.33m x 5.29m      |
| Master bedroom     | 3.37m x 5.21m      |
| Total Area         | 51.5m <sup>2</sup> |

Plots available for affordable rent.

Third floor

Shared ownership.

Any floor plans are a general outline of the layout of the property for guidance only. All measurements are approximate and may vary and any intending purchasers should not rely on them as statements of fact or representations of fact but must satisfy themselves by inspection or otherwise as to their accuracy. Dimensions shown are not intended to be relied upon for installation of appliances or items of furniture or otherwise. CGI's and images are for illustrative purposes only. Specifications are subject to change. Images are indicative only and may be of previous developments.