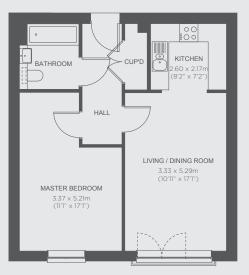

## The Hanningfields - Plots 17, 34, 51

1-bedroom apartments

| Kitchen            | 2.60m x 2.17m      |
|--------------------|--------------------|
| Living/Dining Room | 3.33m x 5.29m      |
| Master bedroom     | 3.37m x 5.21m      |
| Total Area         | 51.5m <sup>2</sup> |