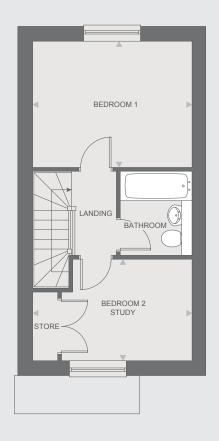

## 2-bedroom house

| Kitchen            | 3.45m x 1.65m |
|--------------------|---------------|
| Dining/living room | 4.12m x 3.85m |
| Bedroom 1          | 3.85m x 3.05m |
| Bedroom 2/study    | 3.15m x 2.46m |
| Bathroom           | 2.03m x 1.75m |
| Total Area         | 59 sq m       |

**GROUND FLOOR** 

FIRST FLOOR