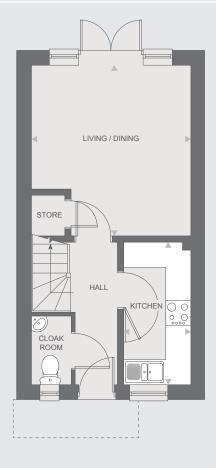

## 2-bedroom house

| Kitchen            | 3.45m x 1.65m |
|--------------------|---------------|
| Dining/living room | 4.12m x 3.85m |
| Bedroom 1          | 3.85m x 3.05m |
| Bedroom 2/study    | 3.15m x 2.46m |
| Bathroom           | 2.03m x 1.75m |
| Total Area         | 59 sq m       |

**GROUND FLOOR** 

FIRST FLOOR