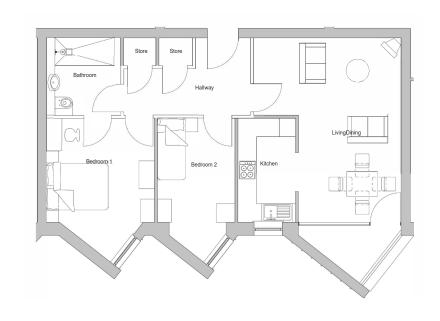

### **Plot 511**

#### 2 bedroom apartment

| Total Area         | 70m²          |
|--------------------|---------------|
| Bedroom 2          | 2.60m x 3.39m |
| Bedroom 1          | 3.59m x 3.39m |
| Bathroom           | 2.37m x 2.47m |
| Living/Dining Room | 3.76m x 5.97m |
| Kitchen            | 3.38m x 1.81m |

# Apartment type E