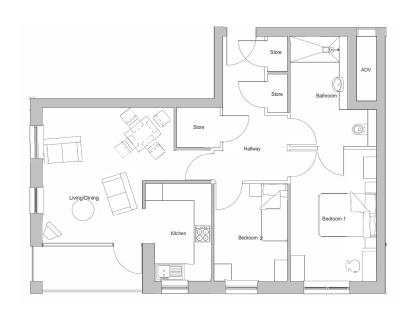

### **Plot 505**

#### 2 bedroom apartment

# Apartment type B

| Kitchen            | 3.63m x 2.45m |
|--------------------|---------------|
| Living/Dining Room | 4.16m x 4.60m |
| Bathroom           | 2.59 x 2.19m  |
| Bedroom 1          | 4.47m x 2.61m |
| Bedroom 2          | 2.53m x 2.89m |
| Total Area         | 68m²          |
|                    |               |