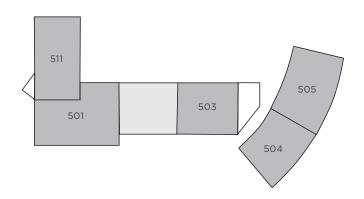

#### **Plot 504**

### **Plot 505**

### **Plot 503**

1 bedroom apartment

| Total Area         | 54m²          |
|--------------------|---------------|
| Bedroom 1          | 2.9m x 3.62m  |
| Bathroom           | 2.17m x 2.90m |
| Living/Dining Room | 3.29m x 4.62m |
| Kitchen            | 3.45m x 2.03m |

### **Plot 501**

### **Plot 511**