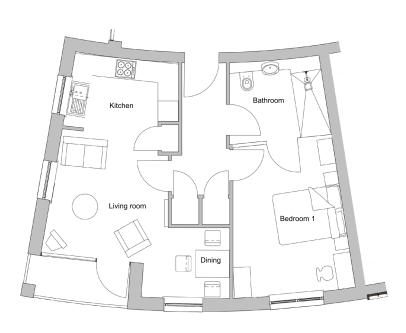

### **Plot 505**

#### 2 bedroom apartment

# Apartment type B

| Kitchen            | 3.63m x 2.45m |
|--------------------|---------------|
| Living/Dining Room | 4.16m x 4.60m |
| Bathroom           | 2.59 x 2.19m  |
| Bedroom 1          | 4.47m x 2.61m |
| Bedroom 2          | 2.53m x 2.89m |
| Total Area         | 68m²          |
|                    |               |