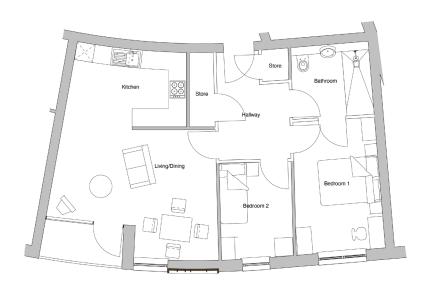

#### 2 bedroom apartment

# Apartment type B

| Kitchen            | 3.63m x 2.45m |
|--------------------|---------------|
| Living/Dining Room | 4.16m x 4.60m |
| Bathroom           | 2.59 x 2.19m  |
| Bedroom 1          | 4.47m x 2.61m |
| Bedroom 2          | 2.53m x 2.89m |
| Total Area         | 68m²          |
|                    |               |