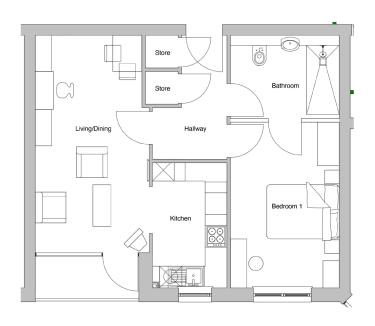

#### 1 bedroom apartment

| Kitchen            | 2.99m x 2.10m |
|--------------------|---------------|
| Living/Dining Room | 3.90m x 3.20m |
| Dining Room        | 1.84m x 2.35m |
| Bathroom           | 2.60m x 2.38m |
| Bedroom            | 4.26m x 2.94m |
| Total Area         | 53m²          |

### Apartment type A