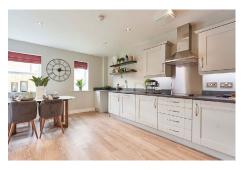

## Seville

4-bedroom house

One of our larger four-bedroom homes, the Seville comes with a little bit extra.

The Seville is a classic townhouse and is spread across three floors. Designed with large windows throughout, this home is bright and airy. The farmhouse-style kitchen is sure to be the home's heart, whilst everyone upstairs will have space to relax and unwind.

#### **Ground floor**

| Kitchen/dining | 5.29m x 5m |
|----------------|------------|
|                |            |