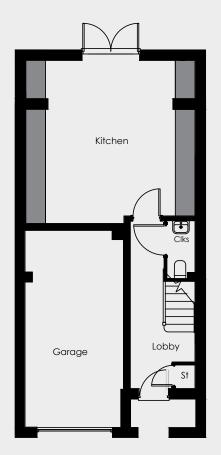

#### **Ground floor**

| Kitchen/dining | 5.29m x 5m |
|----------------|------------|
|                |            |

Ground floor

First floor

Second floor

Any floor plans are a general outline of the layout of the property for guidance only. All measurements are approximate and may vary and any intending purchasers should not rely on them as statements of fact or representations of fact but must satisfy themselves by inspection or otherwise as to their accuracy. Dimensions shown are not intended to be relied upon for installation of appliances or items of furniture or otherwise. CGI's and images are for illustrative purposes only. Specifications are subject to change. Images are indicative only and may be of previous developments.\*Journey times and distances taken from google.com/ maps and are correct before going to print. All times and distances listed are approximate and may vary depending on time of travel.