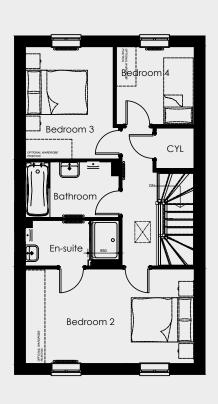

### Second floor

| Bedroom 2             | 3.4m x 3.58m  |
|-----------------------|---------------|
| Main bedroom en-suite | 2.38m x 2.34m |
| Bedroom 3             | 3.48m x 3.09m |
| Home office           | 3.48m x 2.1m  |
| Bathroom              | 2.37m x 1.7m  |
|                       |               |
| Total floor area      | 134m²         |

Ground floor

First floor

Second floor

Any floor plans are a general outline of the layout of the property for guidance only. All measurements are approximate and may vary and any intending purchasers should not rely on them as statements of fact or representations of fact but must satisfy themselves by inspection or otherwise as to their accuracy. Dimensions shown are not intended to be relied upon for installation of appliances or items of furniture or otherwise. CGI's and images are for illustrative purposes only. Specifications are subject to change. Images are indicative only and may be of previous developments.\*Journey times and distances taken from google.com/ maps and are correct before going to print. All times and distances listed are approximate and may vary depending on time of travel.