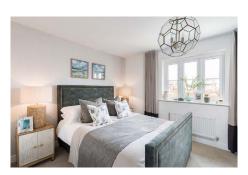

#### First floor

| Living room  | 5m x 4.24m    |
|--------------|---------------|
| Main bedroom | 5.29m x 3.49m |
| En-suite     | 2.27m x 1.49m |

### Second floor

| Bedroom 2             | 3.4m x 3.58m  |
|-----------------------|---------------|
| Main bedroom en-suite | 2.38m x 2.34m |
| Bedroom 3             | 3.48m x 3.09m |
| Home office           | 3.48m x 2.1m  |
| Bathroom              | 2.37m x 1.7m  |
|                       |               |
| Total floor area      | 134m²         |