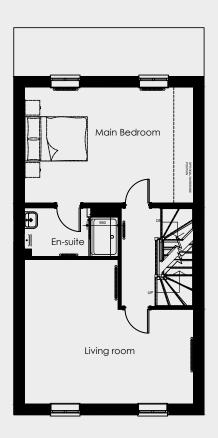

#### First floor

| Living room  | 5m x 4.24m    |
|--------------|---------------|
| Main bedroom | 5.29m x 3.49m |
| En-suite     | 2.27m x 1.49m |

Ground floor

First floor

Second floor

Any floor plans are a general outline of the layout of the property for guidance only. All measurements are approximate and may vary and any intending purchasers should not rely on them as statements of fact or representations of fact but must satisfy themselves by inspection or otherwise as to their accuracy. Dimensions shown are not intended to be relied upon for installation of appliances or items of furniture or otherwise. CGI's and images are for illustrative purposes only. Specifications are subject to change. Images are indicative only and may be of previous developments.\*Journey times and distances taken from google.com/ maps and are correct before going to print. All times and distances listed are approximate and may vary depending on time of travel.