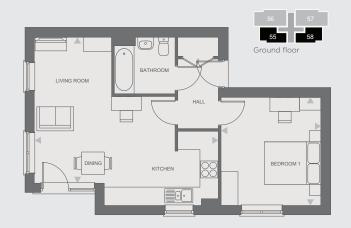

# Type - Balder Plots 55, 58, 59 and 63

1 bedroom apartments

### Ground floor, first floor or second floor

| Kitchen              | 2.66m x 3.71m       |
|----------------------|---------------------|
| Living / dining room | 5.21mx 2.77m        |
| Hall                 | 2.49m x 3.56m       |
| Store at front door  | 0.71m x 1.47m       |
| Bedroom 1            | 3.87m x 3.57m       |
| Bathroom             | 2.04m x 2.18m       |
|                      |                     |
| Total Area           | 51.47m <sup>2</sup> |
|                      |                     |