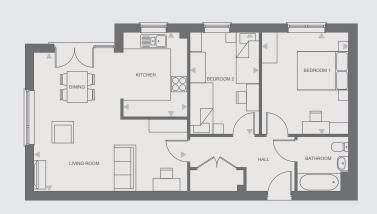

## Type - Rei Plots 56, 57, 60, 61, 64 and 65

2 bedroom apartments

### Ground floor, first floor or second floor

| Kitchen              | 3.34m x 2.53m       |
|----------------------|---------------------|
| Living / dining room | 5.46mx 6.03m        |
| Hall                 | 2.06m x 4.13m       |
| Store at front door  | 1.00m x 2.13m       |
| Bedroom 1            | 4.01m x 3.32m       |
| Bedroom 2            | 4.01m x 2.63m       |
| Bathroom             | 2.06m x 2.04m       |
|                      |                     |
| Total Area           | 74.23m <sup>2</sup> |