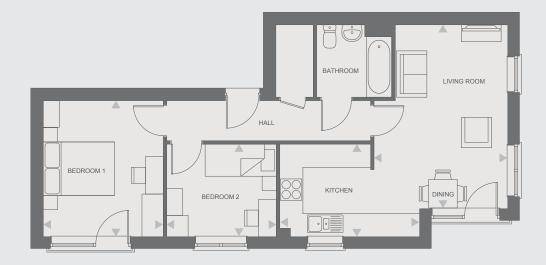

## Type - Rei Plots 56, 57, 60, 61, 64 and 65

2 bedroom apartments

### Ground floor, first floor or second floor

| Kitchen              | 3.34m x 2.53m       |
|----------------------|---------------------|
| Living / dining room | 5.46mx 6.03m        |
| Hall                 | 2.06m x 4.13m       |
| Store at front door  | 1.00m x 2.13m       |
| Bedroom 1            | 4.01m x 3.32m       |
| Bedroom 2            | 4.01m x 2.63m       |
| Bathroom             | 2.06m x 2.04m       |
|                      |                     |
| Total Area           | 74.23m <sup>2</sup> |

# Type - Minos Plots 62 and 66

2 bedroom apartments

#### First or second floor

| Kitchen              | 2.82m x 2.78m       |
|----------------------|---------------------|
| Living / dining room | 5.86m x 3.16m       |
| Hall                 | 1.05m x 6.28m       |
| Store at front door  | 0.97m x 2.08m       |
| Bedroom 1            | 3.87m x 3.41m       |
| Bedroom 2            | 2.64m x 3.53m       |
| Bathroom             | 2.07m x 2.08m       |
| Total Area           | 62.71m <sup>2</sup> |