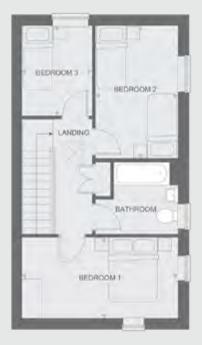

## Pendle

Our three bedroom Pendle house type is available as semi-detached and detached, with five plots available to choose from.

#### **Pendle** *Three bedroom home*

Total floor area - 84.4m<sup>2</sup>

#### First floor

| Bedroom 1 | 4.76m x 2.4m  |
|-----------|---------------|
| Bedroom 2 | 2.53m x 4.22m |
| Bedroom 3 | 2.14m x 2.72m |
| Bathroom  | 2.53m x 2.07m |

Disclaimer: Images and CGIs are for illustrative purposes only and are correct at time of print. Any floor plans are a general outline of the layout of the property for guidance only. All measurements are approximate and may vary and any intending purchasers should not rely on them as statements of fact or representations of fact but must satisfy themselves by inspection or otherwise as to their accuracy. Dimensions shown are not intended to be relied upon for installation of appliances or items of furniture or otherwise. For more information, please contact your Persona host.