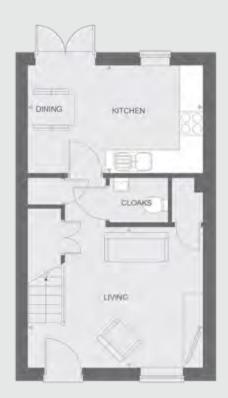

## Pendle

Our three bedroom Pendle house type is available as semi-detached and detached, with five plots available to choose from.

#### **Pendle** *Three bedroom home*

Total floor area - 84.4m<sup>2</sup>

#### **Ground floor**

| Kitchen/dining room | 4.76m x 3.58m |
|---------------------|---------------|
| Living room         | 4.76m x 3.98m |