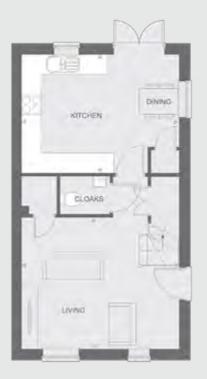

## Pendle

Our three bedroom Pendle house type is available as semi-detached and detached, with five plots available to choose from.

#### **Pendle** *Three bedroom home*

Total floor area - 84.4m<sup>2</sup>

#### **Ground floor**

| Kitchen/dining room | 4.76m x 3.58m |
|---------------------|---------------|
| Living room         | 4.76m x 3.98m |