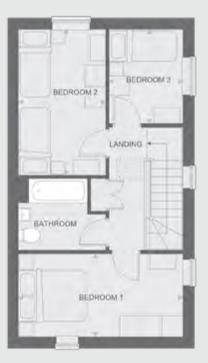

### Saltaire

Our three bedroom Saltaire house type is available as semi-detached, with eight plots to choose from.

#### Saltaire Three bedroom home

Three bedroom home

Total floor area - 84.4m<sup>2</sup>

### First floor

| Bedroom 1 | 4.75m x 2.47m |
|-----------|---------------|
| Bedroom 2 | 2.51m x 4.03m |
| Bedroom 3 | 2.14m x 2.75m |
| Bathroom  | 2.51m x 2.19m |

Disclaimer: Images and CGIs are for illustrative purposes only and are correct at time of print. Any floor plans are a general outline of the layout of the property for guidance only. All measurements are approximate and may vary and any intending purchasers should not rely on them as statements of fact or representations of fact but must satisfy themselves by inspection or otherwise as to their accuracy. Dimensions shown are not intended to be relied upon for installation of appliances or items of furniture or otherwise. For more information, please contact your Persona host.