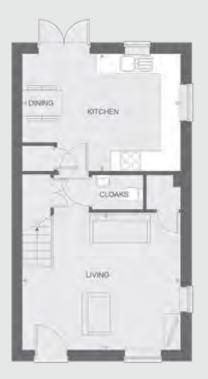

### Saltaire

Our three bedroom Saltaire house type is available as semi-detached, with eight plots to choose from.

#### Saltaire Three bedroom home

Three bedroom home

Total floor area - 84.4m<sup>2</sup>

#### Ground floor

| Kitchen/dining room | 4.75m x 3.53m |
|---------------------|---------------|
| Living room         | 4.75m x 4.13m |