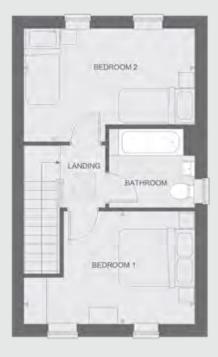

## Pendle

Our three bedroom Pendle house type is available as semi-detached and detached, with five plots available to choose from.

#### **Pendle** *Three bedroom home*

Total floor area - 84.4m<sup>2</sup>

#### First floor

| Bedroom 1 | 4.76m x 2.4m  |
|-----------|---------------|
| Bedroom 2 | 2.53m x 4.22m |
| Bedroom 3 | 2.14m x 2.72m |
| Bathroom  | 2.53m x 2.07m |

Disclaimer: Images and CGIs are for illustrative purposes only and are correct at time of print. Any floor plans are a general outline of the layout of the property for guidance only. All measurements are approximate and may vary and any intending purchasers should not rely on them as statements of fact or representations of fact but must satisfy themselves by inspection or otherwise as to their accuracy. Dimensions shown are not intended to be relied upon for installation of appliances or items of furniture or otherwise. For more information, please contact your Persona host.