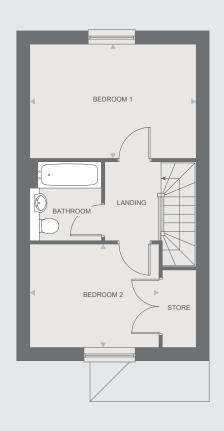

## 2-bedroom house

| Kitchen            | 3.89m x 2.2m  |
|--------------------|---------------|
| Dining/living room | 4.47m x 4.08m |
| Main bedroom       | 4.47m x 3.07m |
| Bedroom 2          | 3.47m x 2.79m |
| Bathroom           | 2.13m x 1.94m |
| Total Area         | 73 sq m       |

GROUND FLOOR FIRST FLOOR