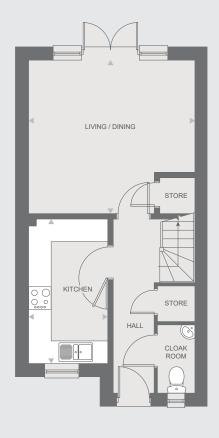

## 2-bedroom house

| Kitchen            | 3.89m x 2.2m  |
|--------------------|---------------|
| Dining/living room | 4.47m x 4.08m |
| Main bedroom       | 4.47m x 3.07m |
| Bedroom 2          | 3.47m x 2.79m |
| Bathroom           | 2.13m x 1.94m |
| Total Area         | 73 sq m       |

GROUND FLOOR FIRST FLOOR