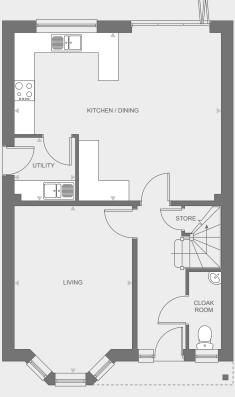

## 4-bedroom house

| Kitchen/dining room   | 6.2m x 5.05m  |
|-----------------------|---------------|
| Living room           | 4.31m x 3.55m |
| Utility room          | 1.92m x 1.86m |
| Main bedroom          | 3.8m x 3.03m  |
| Main bedroom en-suite | 2.34m x 1.5m  |
| Bedroom 2             | 4.03m x 3.03m |
| Bedroom 3             | 3.11m x 2.86m |
| Bedroom 4             | 3.11m x 2.35m |
| Bathroom              | 2.08m x 1.85m |
| Total Area            | 117 sq m      |

**GROUND FLOOR** 

BEDROOM 3

BEDROOM 1