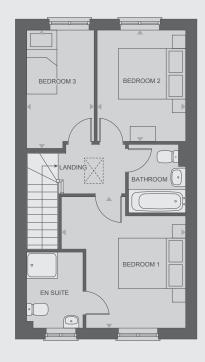

### First floor

| Bedroom 1 | 3.3m x 2.9m |
|-----------|-------------|
| Bedroom 2 | 3.3m x 2.6m |
| Bedroom 3 | 3.5m x 2.0m |
| Bathroom  | 2.0m x 1.7m |
| En-suite  | 2.5m x 1.6m |