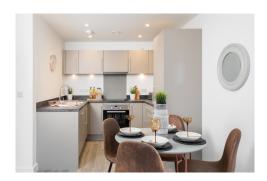

## **Specification includes**

- Integrated Zanussi oven and gas hob
- · Integrated extractor hood
- Twyford bathrooms with Porcelenosa ceramic tiles
- Front gardens turfed or shrub planted where applicable
- Back garden fenced