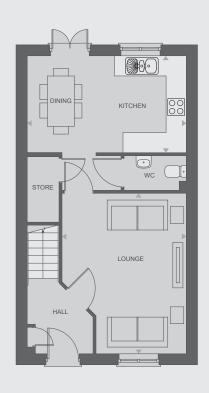

#### **Ground floor**

| Kitchen            | 4.7m x 2.8m |
|--------------------|-------------|
| Living/Dining Room | 4.7m x 3.6m |