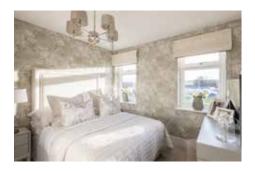

### First floor

| Master bedroom | 4.07m x 2.62m |
|----------------|---------------|
| En-suite       | 2.47m x 1.25m |
| Bedroom 2      | 3.49m x 2.96m |
| Bedroom 3      | 3.05m x 2.52m |
| Bathroom       | 2.47m x 2.04m |
|                |               |