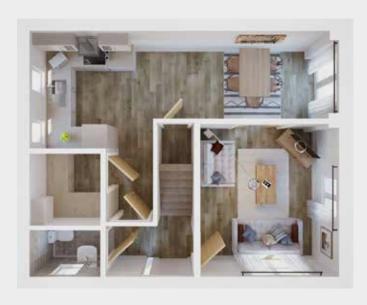

### **Ground floor**

| Kitchen/dining | 4.64m x 3.02m |
|----------------|---------------|
| Utility        | 2.22m x 1.67m |
| Living room    | 6.08m x 3.01m |