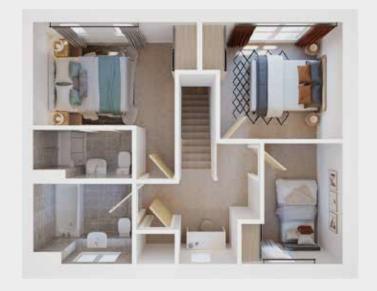

### First floor

| Master bedroom | 4.07m x 2.62m |
|----------------|---------------|
| En-suite       | 2.47m x 1.25m |
| Bedroom 2      | 3.49m x 2.96m |
| Bedroom 3      | 3.05m x 2.52m |
| Bathroom       | 2.47m x 2.04m |
|                |               |