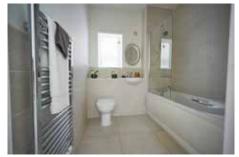

### First floor

| Master bedroom | 4.07m x 2.62m |
|----------------|---------------|
| En-suite       | 2.47m x 1.25m |
| Bedroom 2      | 3.49m x 2.96m |
| Bedroom 3      | 3.05m x 2.52m |
| Bathroom       | 2.47m x 2.04m |
|                |               |