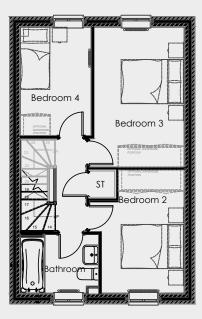

### First floor

| Bedroom 2 | 3.78m x 2.9m  |
|-----------|---------------|
| Bedroom 3 | 4.25m x 2.9m  |
| Bedroom 4 | 3.3m x 2.16m  |
| Bathroom  | 2.39m x 1.83m |

| Total floor area | 110m <sup>2</sup> |
|------------------|-------------------|
|                  |                   |

Ground floor

First floor

Second floor

Any floor plans are a general outline of the layout of the property for guidance only. All measurements are approximate and may vary and any intending purchasers should not rely on them as statements of fact or representations of fact but must satisfy themselves by inspection or otherwise as to their accuracy. Dimensions shown are not intended to be relied upon for installation of appliances or items of furniture or otherwise. CGI's and images are for illustrative purposes only. Specifications are subject to change. Images are indicative only and may be of previous developments.\*Journey times and distances taken from google.com/ maps and are correct before going to print. All times and distances listed are approximate and may vary depending on time of travel.