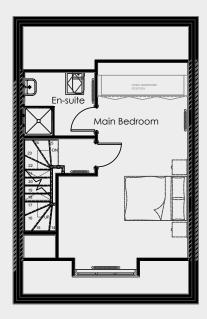

### Second floor

| 5.97m x 3.95m |
|---------------|
|               |
|               |

#### Main bedroom en-suite 2.16m x 1.89m

Ground floor

First floor

Second floor

Any floor plans are a general outline of the layout of the property for guidance only. All measurements are approximate and may vary and any intending purchasers should not rely on them as statements of fact or representations of fact but must satisfy themselves by inspection or otherwise as to their accuracy. Dimensions shown are not intended to be relied upon for installation of appliances or items of furniture or otherwise. CGI's and images are for illustrative purposes only. Specifications are subject to change. Images are indicative only and may be of previous developments.\*Journey times and distances taken from google.com/ maps and are correct before going to print. All times and distances listed are approximate and may vary depending on time of travel.