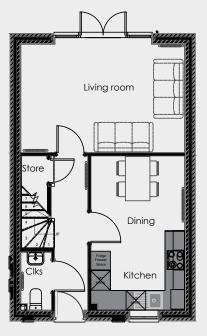

### **Ground floor**

| Kitchen/dining | 4.72m x 2.86m |  |
|----------------|---------------|--|
|                |               |  |

| iving room | 5m x 3.31m |
|------------|------------|

Ground floor

First floor

Second floor

Any floor plans are a general outline of the layout of the property for guidance only. All measurements are approximate and may vary and any intending purchasers should not rely on them as statements of fact or representations of fact but must satisfy themselves by inspection or otherwise as to their accuracy. Dimensions shown are not intended to be relied upon for installation of appliances or items of furniture or otherwise. CGI's and images are for illustrative purposes only. Specifications are subject to change. Images are indicative only and may be of previous developments.\*Journey times and distances taken from google.com/ maps and are correct before going to print. All times and distances listed are approximate and may vary depending on time of travel.