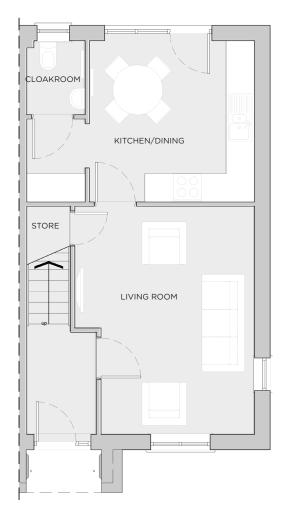

## 3-bedroom house

| Kitchen/dining | 3.43m x 3.39m |
|----------------|---------------|
| Living room    | 4.80m x 3.75m |
| Cloakroom      | 1.55m x 1.20m |
| Utility        | 1.72m x 1.20m |
| Main bedroom   | 4.24m x 2.70m |
| Bedroom 2      | 3.94m x 2.60m |
| Bedroom 3      | 2.54m x 2.07m |
| Bathroom       | 1.97m x 1.89m |
| Total Area     | 79m²          |

Ground floor

First floor

Any floor plans are a general outline of the layout of the property for guidance only. All measurements are approximate and may vary and any intending purchasers should not rely on them as statements of fact or representations of fact but must satisfy themselves by inspection or otherwise as to their accuracy. Dimensions shown are not intended to be relied upon for installation of appliances or items of furniture or otherwise. Cgi's and images are for illustrative purposes only.