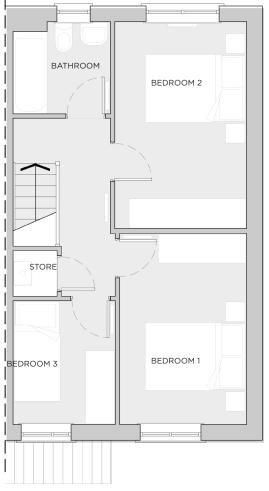

## 3-bedroom house

| Kitchen/dining | 3.43m x 3.39m |
|----------------|---------------|
| Living room    | 4.80m x 3.75m |
| Cloakroom      | 1.55m x 1.20m |
| Utility        | 1.72m x 1.20m |
| Main bedroom   | 4.24m x 2.70m |
| Bedroom 2      | 3.94m x 2.60m |
| Bedroom 3      | 2.54m x 2.07m |
| Bathroom       | 1.97m x 1.89m |
| Total Area     | 79m²          |

Ground floor

First floor

Any floor plans are a general outline of the layout of the property for guidance only. All measurements are approximate and may vary and any intending purchasers should not rely on them as statements of fact or representations of fact but must satisfy themselves by inspection or otherwise as to their accuracy. Dimensions shown are not intended to be relied upon for installation of appliances or items of furniture or otherwise. Cgi's and images are for illustrative purposes only.