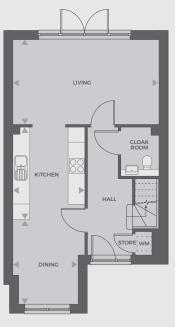

## Plots 165, 188, 189, 190, 191

| Living     | 5.70m x 3.30m |
|------------|---------------|
| Dining     | 3.31m x 2.81m |
| Kitchen    | 3.61m x 2.81m |
| Bedroom 1  | 4.69m x 4.28m |
| Bedroom 2  | 3.93m x 3.43m |
| Bedroom 3  | 3.34m x 2.83m |
| Bedroom 4  | 2.83m x 2.25m |
| Total Area | 149.9 sq m    |