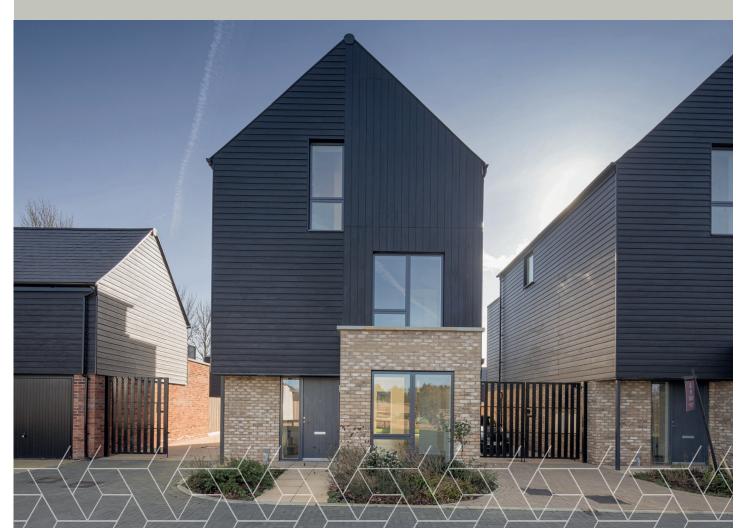

## Pompadour

CHANNELS DRIVE, CHELMSFORD

## Peridot - 4 bedroom houses

Spacious four-bedroom house with three floors, terrace and garden.

Master bedroom benefits from en-suite bathroom.

\*Image of show home. Specifications vary.