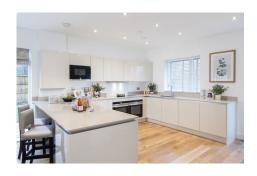

## Peridot - 4 bedroom houses

Spacious four-bedroom house with three floors, terrace and garden.

Master bedroom benefits from en-suite bathroom.

\*Image of show home. Specifications vary.