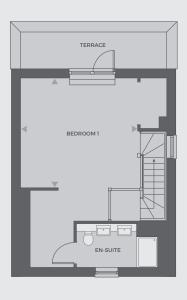

## Plots 165, 188, 189, 190, 191

| Living     | 5.70m x 3.30m |
|------------|---------------|
| Dining     | 3.31m x 2.81m |
| Kitchen    | 3.61m x 2.81m |
| Bedroom 1  | 4.69m x 4.28m |
| Bedroom 2  | 3.93m x 3.43m |
| Bedroom 3  | 3.34m x 2.83m |
| Bedroom 4  | 2.83m x 2.25m |
| Total Area | 149.9 sq m    |

First floor

Second floor