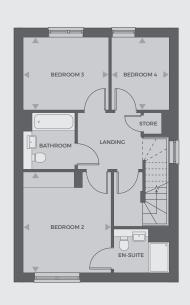

## Plots 165, 188, 189, 190, 191

| Living     | 5.70m x 3.30m |
|------------|---------------|
| Dining     | 3.31m x 2.81m |
| Kitchen    | 3.61m x 2.81m |
| Bedroom 1  | 4.69m x 4.28m |
| Bedroom 2  | 3.93m x 3.43m |
| Bedroom 3  | 3.34m x 2.83m |
| Bedroom 4  | 2.83m x 2.25m |
| Total Area | 149.9 sq m    |

First floor

Second floor