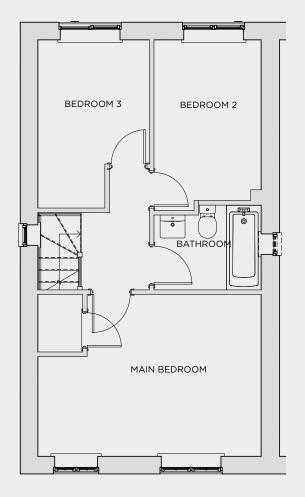

## First floor

| Main bedroom | 2.98m x 3.24m       |
|--------------|---------------------|
| En-suite     | 1.18m x 1.99m       |
| Bedroom 2    | 2.37m x 3.22m       |
| Bedroom 3    | 2.00m x 2.14m       |
| Bathroom     | 2.37m x 1.70m       |
| Total Area   | 74.88m <sup>2</sup> |