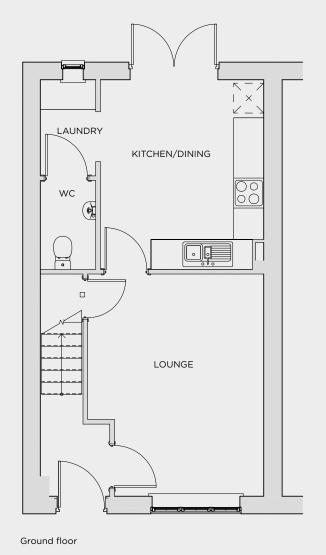

## **Ground floor**

| Lounge         | 3.53m x 4.45m |
|----------------|---------------|
| Kitchen/dining | 3.27m x 3.80m |
| Laundry        | 1.11m x 1.92m |
| WC             | 1.11m x 1.78m |