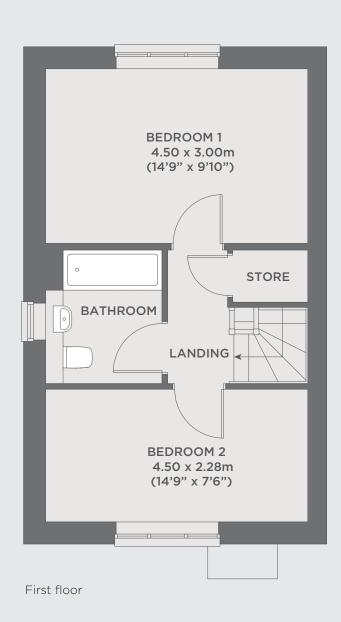

## First floor

| Bedroom 1  | 4.50m x 3.00m        |
|------------|----------------------|
| Bedroom 2  | 4.50m x 2.28m        |
|            |                      |
| Total area | 70.14 m <sup>2</sup> |
|            |                      |