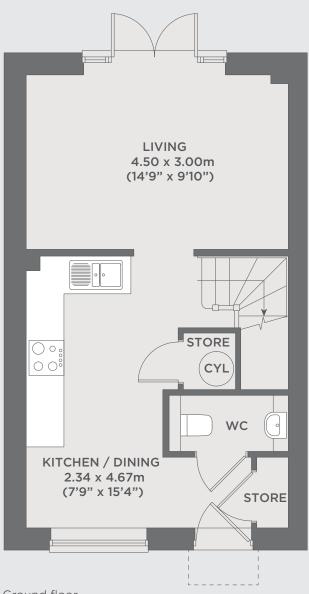

Ground floor

## **Ground floor**

| Kitchen/dining | 2.34m x 4.67m |
|----------------|---------------|
| Living         | 4.50m x 3.00m |