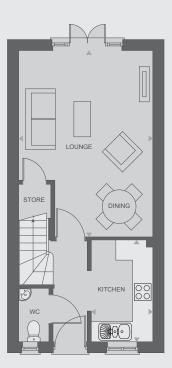

#### **Ground floor**

| Kitchen            | 3.0m x 1.8m |
|--------------------|-------------|
| Living/Dining Room | 5.5m x 3.9m |