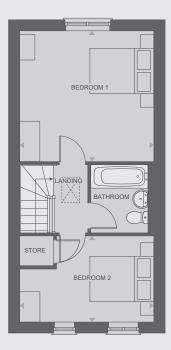

### **First floor**

| Bedroom 1 | 3.9m x 3.8m |
|-----------|-------------|
| Bedroom 2 | 3.9m x 2.5m |
| Bathroom  | 2.0m x 1.7m |

Any floor plans are a general outline of the layout of the property for guidance only. All measurements are approximate and may vary and any intending purchasers should not rely on them as statements of fact or representations of fact but must satisfy themselves by inspection or otherwise as to their accuracy. Dimensions shown are not intended to be relied upon for installation of appliances or items of furniture or otherwise. Cgi's and images are for illustrative purposes only.