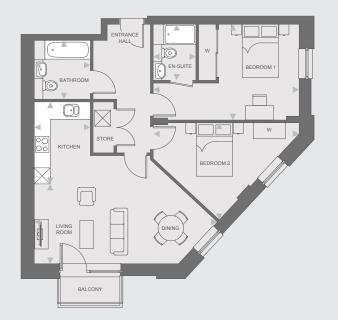

### Plots 4001, 4009, 4017 & 4025

#### 2 bedroom apartment

| Master Bedroom      | 4.48m x 3.27m       |
|---------------------|---------------------|
| Bedroom 2           | 4.48m x 2.75m       |
| Kitchen/Living Room | 6.64m x 3.84m       |
| Total Area          | 67.57m <sup>2</sup> |

W = Washroom