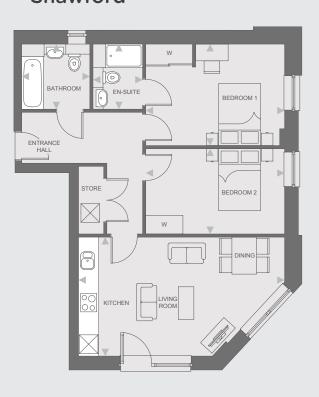

# House type Spenser - Shawford

#### Plot 4008

#### 2 bedroom apartment

| Total Area            | 76.03m <sup>2</sup> |
|-----------------------|---------------------|
| Kitchen / Living Room | 6.83m x 6.06m       |
| Bedroom 2             | 5.46m x 3.63m       |
| Master Bedroom        | 5.46m x 3.58m       |

W = Washroom